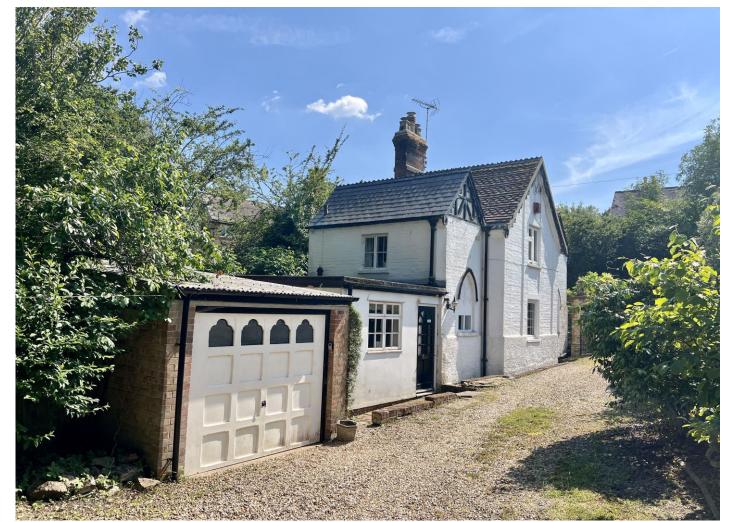

# Wilton Cottage, Fons George, Taunton Somerset, TA1 3JT

A charming Grade II listed cottage situated in the favoured Vivary area of Taunton

No onward chain

Drive parking and gardens

Walking distance to Vivary Park and the town centre

Spacious living/dining room

Good sized kitchen and breakfast room

Two bedrooms

First floor bathroom

Oil fired central heating

Viewing strongly recommended

Situated within the highly sought after and picturesque landscape of Vivary in Taunton, stands this iddyllic Grade II listed detached cottage, just a stones throw away from Vivary Park and the golf course. It comes to the market with the added benefit of no onward chain and thoroughly deserves a personal inspection to appreciate its location and character.

The cottage is accessed through stone pillars and over a stone chipped driveway providing parking space for a number of vehicles and access to a good sized single garage. The remainder of the outside is laid to well stocked flower, shrub and tree borders.