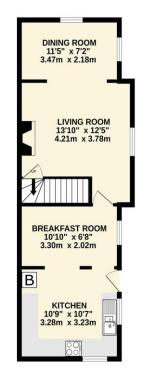

The accommodation briefly comprises a living room with a step up to a dining area, generous kitchen with integrated appliances, breakfast room, first floor three piece bathroom and two interconnecting bedrooms.