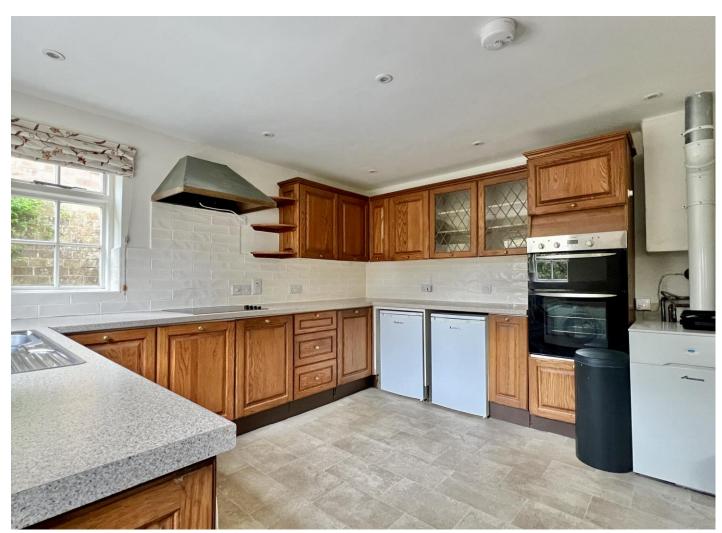

The accommodation briefly comprises a living room with a step up to a dining area, generous kitchen with integrated appliances, breakfast room, first floor three piece bathroom and two interconnecting bedrooms.