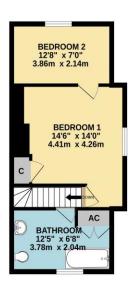

The accommodation briefly comprises a living room with a step up to a dining area, generous kitchen with integrated appliances, breakfast room, first floor three piece bathroom and two interconnecting bedrooms.