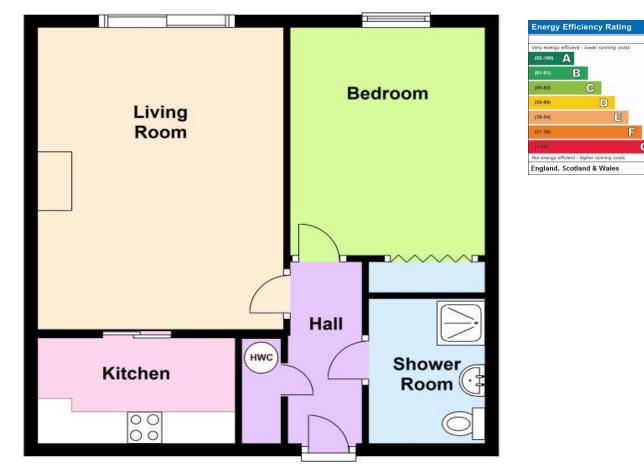

## **Ground Floor**

For Illustrative / Identification Purposes Only Plan produced using PlanUp.

naeal propertymark

arla | propertymark PROTECTED 53 Bridge Street, Taunton, Somerset, TA1 1TP T: 01823 259604 E: info@wareandco.com W: www.wareandco.com

The apartment comprises an entrance hall with airing cupboard, living/dining room with a Juliette style balcony to the front, kitchen, a double bedroom with a built-in wardrobe and a three piece shower room.

#### TOTAL FLOOR AREA

45 sq.m.