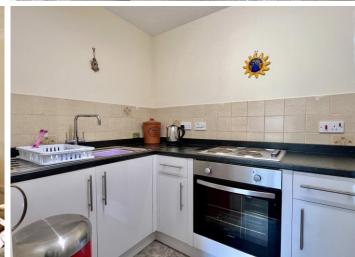

Refitted kitchen

Double bedroom with built-in wardrobe cupboards

Shower room

On-site house manager

Communal gardens and parking

Situated on the ground floor of a sought after over 55's complex in the centre of Taunton is this well presented one bedroom apartment enjoying a southerly aspect. The flat comes to the market with the benefit of no onward chain and is ready for immediate occupation.

The apartment comprises an entrance hall with airing cupboard, living/dining room with a Juliette style balcony to the front, kitchen, a double bedroom with a built-in wardrobe and a three piece shower room.