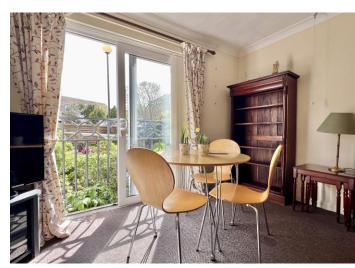

The apartment comprises an entrance hall with airing cupboard, living/dining room with a Juliette style balcony to the front, kitchen, a double bedroom with a built-in wardrobe and a three piece shower room.