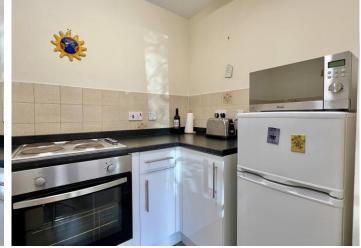

Refitted kitchen

Double bedroom with built-in wardrobe cupboards

Shower room

On-site house manager

Communal gardens and parking

Situated on the ground floor of a sought after over 55's complex in the centre of Taunton is this well presented one bedroom apartment enjoying a southerly aspect. The flat comes to the market with the benefit of no onward chain and is ready for immediate occupation.

The apartment comprises an entrance hall with airing cupboard, living/dining room with a Juliette style balcony to the front, kitchen, a double bedroom with a built-in wardrobe and a three piece shower room.