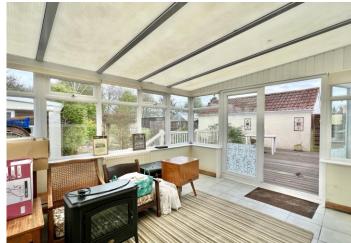

# 37, Upper Holway Road, Taunton, TA1 2HF

A spacious detached double fronted bungalow on the outskirts of Taunton

NO ONWARD CHAIN

Ample drive parking space

Garage/workshop

Good sized kitchen/dining room

Conservatory

The gas centrally heated accommodation briefly comprises an entrance porch to hall, living room and a good sized kitchen/dining room that leads through to a generously sized conservatory. Finally, there are two double bedrooms and a shower room. Outside there is ample drive parking to the front with access to the side leading to a detached workshop/garage, whilst to the rear is a long enclosed garden, laid in the main to stone chippings for ease of maintainance with various shrubs and trees. Immediately to the rear of the bungalow is a recently installed composite decked patio area with balustrading.