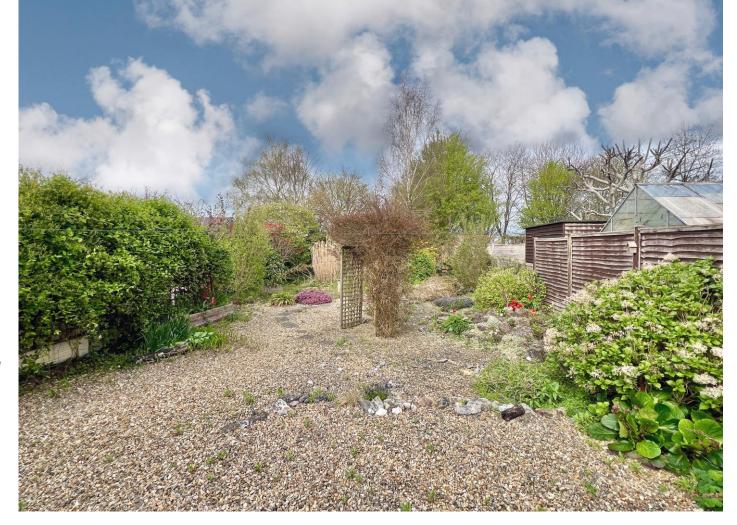

Living room

Two double bedrooms and a shower room

Long enclosed rear garden with a modern decked patio

Gas fired central heating and double glazing

Situated on the ever popular Upper Holway Road on the southeastern outskirts of Taunton on a generous garden plot, this spacious detached two double bedroom bungalow comes to the market with the added benefit of no onward chain.

The gas centrally heated accommodation briefly comprises an entrance porch to hall, living room and a good sized kitchen/dining room that leads through to a generously sized conservatory. Finally, there are two double bedrooms and a shower room. Outside there is ample drive parking to the front with access to the side leading to a detached workshop/garage, whilst to the rear is a long enclosed garden, laid in the main to stone chippings for ease of maintainance with various shrubs and trees. Immediately to the rear of the bungalow is a recently installed composite decked patio area with balustrading.