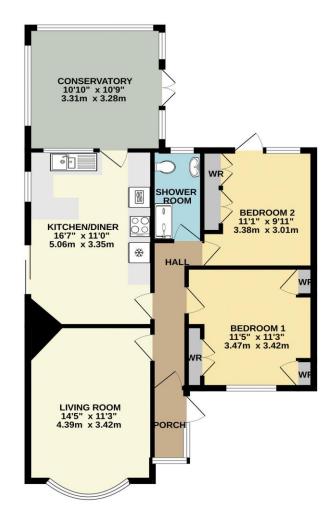

TOTAL FLOOR AREA: 816 sq.ft. (75.8 sq.m.) approx.

53 Bridge Street, Taunton, Somerset, TA1 1TP T: 01823 259604 E: info@wareandco.com W: www.wareandco.com

# 37, Upper Holway Road, Taunton, TA1 2HF

A spacious detached double fronted bungalow on the outskirts of Taunton

NO ONWARD CHAIN

Ample drive parking space

Garage/workshop

Good sized kitchen/dining room

Conservatory

Living room

Two double bedrooms and a shower room

Long enclosed rear garden with a modern decked patio

Gas fired central heating and double glazing

Situated on the ever popular Upper Holway Road on the southeastern outskirts of Taunton on a generous garden plot, this spacious detached two double bedroom bungalow comes to the market with the added benefit of no onward chain.

The gas centrally heated accommodation briefly comprises an entrance porch to hall, living room and a good sized kitchen/dining room that leads through to a generously sized conservatory. Finally, there are two double bedrooms and a shower room. Outside there is ample drive parking to the front with access to the side leading to a detached workshop/garage, whilst to the rear is a long enclosed garden, laid in the main to stone chippings for ease of maintainance with various shrubs and trees. Immediately to the rear of the bungalow is a recently installed composite decked patio area with balustrading.