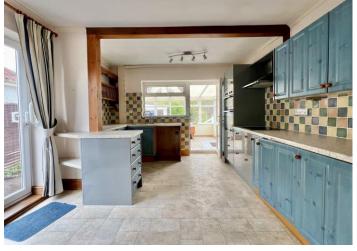

# 37, Upper Holway Road, Taunton, TA1 2HF

A spacious detached double fronted bungalow on the outskirts of Taunton

NO ONWARD CHAIN

Ample drive parking space

Garage/workshop

Good sized kitchen/dining room

Conservatory

The gas centrally heated accommodation briefly comprises an entrance porch to hall, living room and a good sized kitchen/dining room that leads through to a generously sized conservatory. Finally, there are two double bedrooms and a shower room. Outside there is ample drive parking to the front with access to the side leading to a detached workshop/garage, whilst to the rear is a long enclosed garden, laid in the main to stone chippings for ease of maintainance with various shrubs and trees. Immediately to the rear of the bungalow is a recently installed composite decked patio area with balustrading.