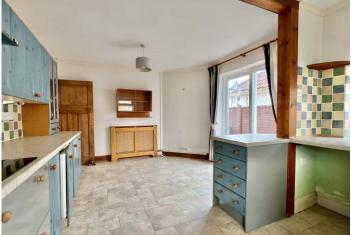

The gas centrally heated accommodation briefly comprises an entrance porch to hall, living room and a good sized kitchen/dining room that leads through to a generously sized conservatory. Finally, there are two double bedrooms and a shower room. Outside there is ample drive parking to the front with access to the side leading to a detached workshop/garage, whilst to the rear is a long enclosed garden, laid in the main to stone chippings for ease of maintainance with various shrubs and trees. Immediately to the rear of the bungalow is a recently installed composite decked patio area with balustrading.