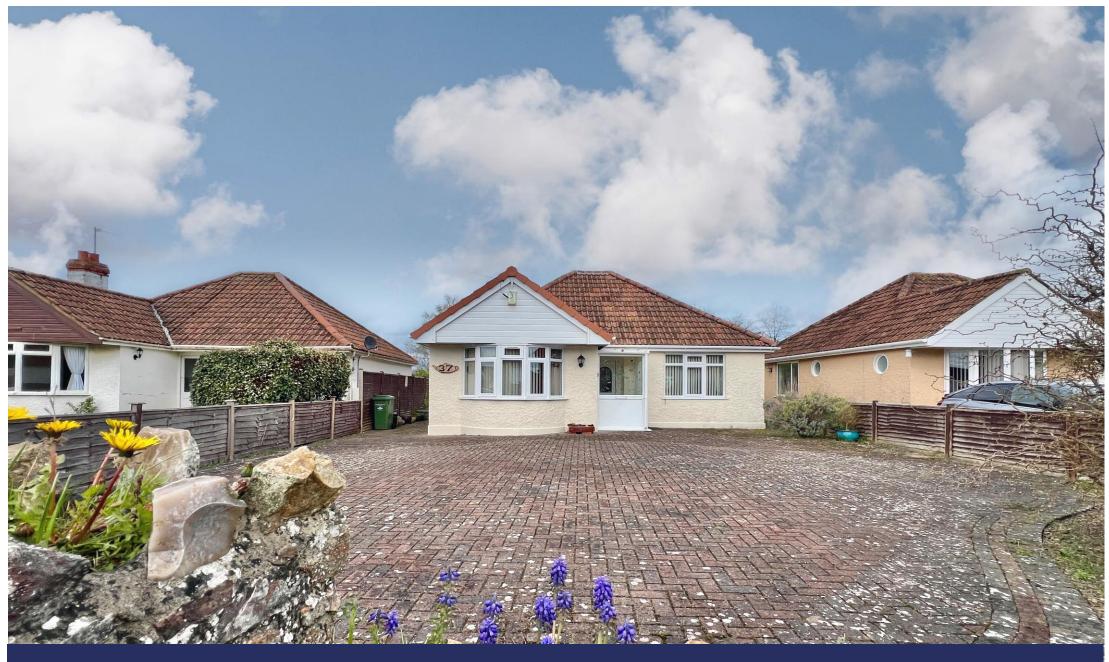

# 37, Upper Holway Road, Taunton, TA1 2HF

A spacious detached double fronted bungalow on the outskirts of Taunton

NO ONWARD CHAIN

Ample drive parking space

Garage/workshop

Good sized kitchen/dining room

Conservatory

Living room

Two double bedrooms and a shower room

Long enclosed rear garden with a modern decked patio

Gas fired central heating and double glazing

Situated on the ever popular Upper Holway Road on the southeastern outskirts of Taunton on a generous garden plot, this spacious detached two double bedroom bungalow comes to the market with the added benefit of no onward chain.