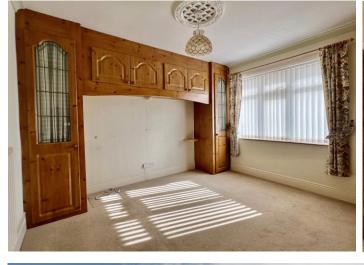

Living room

Two double bedrooms and a shower room

Long enclosed rear garden with a modern decked patio

Gas fired central heating and double glazing

Situated on the ever popular Upper Holway Road on the southeastern outskirts of Taunton on a generous garden plot, this spacious detached two double bedroom bungalow comes to the market with the added benefit of no onward chain.

The gas centrally heated accommodation briefly comprises an entrance porch to hall, living room and a good sized kitchen/dining room that leads through to a generously sized conservatory. Finally, there are two double bedrooms and a shower room. Outside there is ample drive parking to the front with access to the side leading to a detached workshop/garage, whilst to the rear is a long enclosed garden, laid in the main to stone chippings for ease of maintainance with various shrubs and trees. Immediately to the rear of the bungalow is a recently installed composite decked patio area with balustrading.