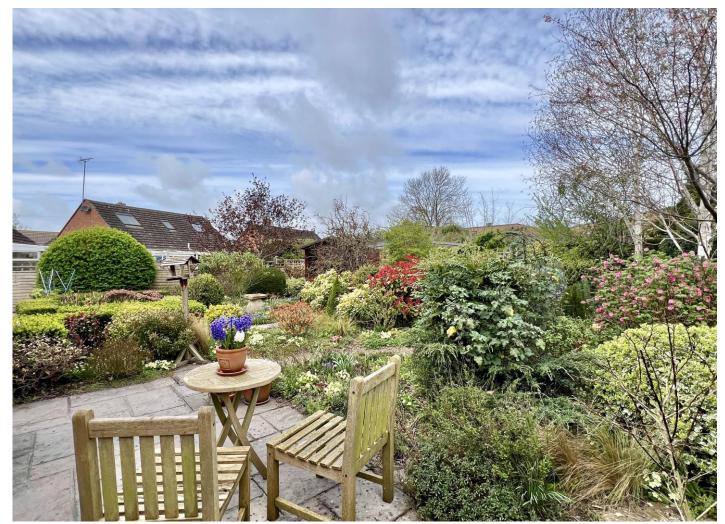

The property is ideally situated close to a local convenience store, a bus stop and a recreational park, whilst Taunton's mainline railway station is only a mile distant.

The particular feature of the bungalow has to be the meticulously designed and maintained rear garden which offers a high degree of privacy and a wide and varied range of seasonal plants, various paved seating areas, vegetable patch and fruit bushes, and a timber summerhouse. There is private access to the rear of the attached single garage which boasts a remote controlled electric up and over door.