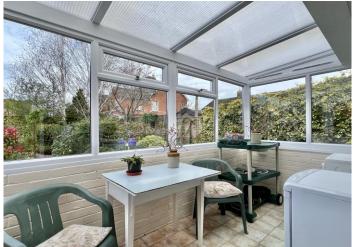

Kitchen/dining room

Modern conservatory

Two double bedrooms

Bathroom and separate wc

Close to local amenities

Standing on the far northern outskirts of Taunton in a small cul de sac of like properties is this spacious, well presented detached bungalow which comes to the market with the benefit of no onward chain.

The gas centrally heated and double glazed accommodation briefly comprises a good sized entrance hall, spacious living room, kitchen/dining room with a modern conservatory off, two very good sized double bedrooms, a bathroom with a shower over the bath and a separate wc.