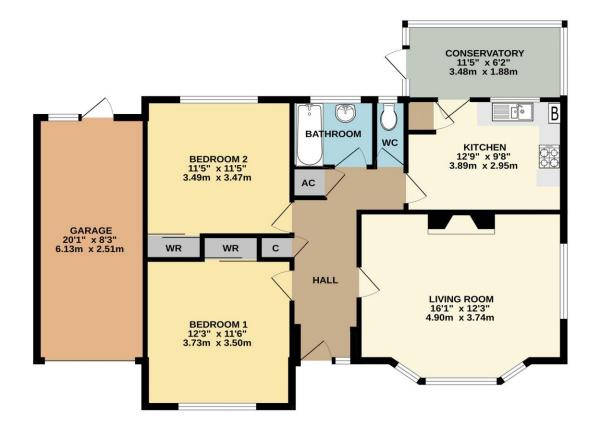

#### 1, Orchard Green, Taunton, TA2 7BE

A well presented and spacious detached bungalow standing in a small cul de sac

NO ONWARD CHAIN

Drive parking and garage

Beautifully maintained enclosed rear garden

Good sized living room

Kitchen/dining room

Modern conservatory

Two double bedrooms

Bathroom and separate wc

Close to local amenities

Standing on the far northern outskirts of Taunton in a small cul de sac of like properties is this spacious, well presented detached bungalow which comes to the market with the benefit of no onward chain.

The gas centrally heated and double glazed accommodation briefly comprises a good sized entrance hall, spacious living room, kitchen/dining room with a modern conservatory off, two very good sized double bedrooms, a bathroom with a shower over the bath and a separate wc.

### **TOTAL FLOOR AREA**

76 sq.m.