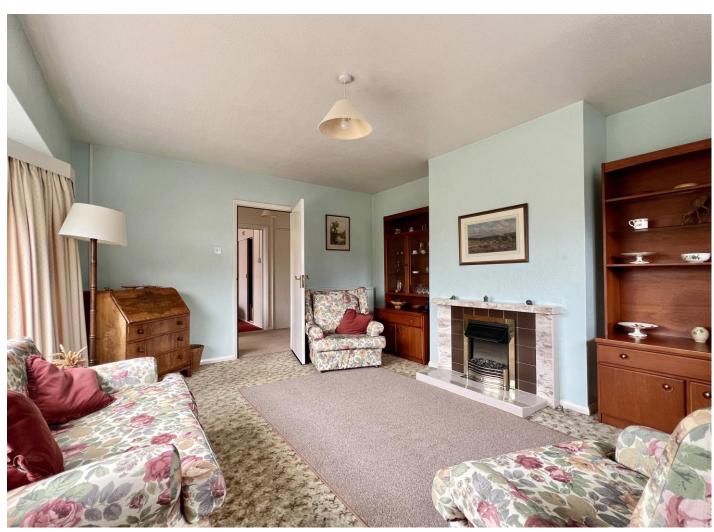

#### 1, Orchard Green, Taunton, TA2 7BE

A well presented and spacious detached bungalow standing in a small cul de sac

NO ONWARD CHAIN

Drive parking and garage

Beautifully maintained enclosed rear garden

Good sized living room

The gas centrally heated and double glazed accommodation briefly comprises a good sized entrance hall, spacious living room, kitchen/dining room with a modern conservatory off, two very good sized double bedrooms, a bathroom with a shower over the bath and a separate wc.