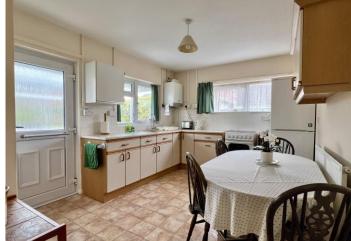

Kitchen/dining room

Modern conservatory

Two double bedrooms

Bathroom and separate wc

Close to local amenities

Standing on the far northern outskirts of Taunton in a small cul de sac of like properties is this spacious, well presented detached bungalow which comes to the market with the benefit of no onward chain.

The gas centrally heated and double glazed accommodation briefly comprises a good sized entrance hall, spacious living room, kitchen/dining room with a modern conservatory off, two very good sized double bedrooms, a bathroom with a shower over the bath and a separate wc.