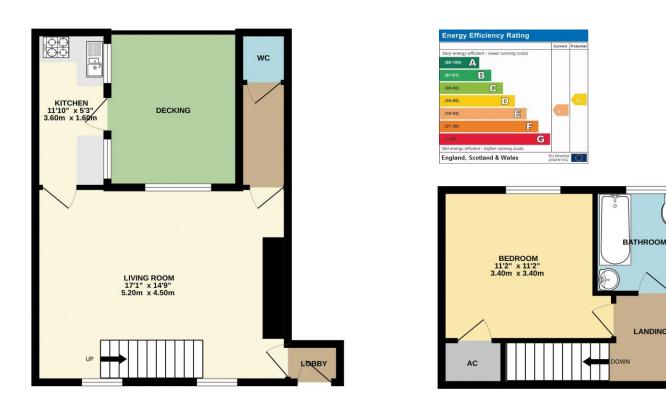

Ground floor wc

Good sized double bedroom with walk-in wardrobe

Contemporary three piece first floor bathroom

Private courtyard garden

Ideal for the first time buyer or investor/landlord

Situated in one of Taunton's most prestigious areas, close to Vivary Park and within a short walk of the town centre, is this tastefully renovated house that comes to the market with the benefit of no onward chain.

The property benefits from gas fired central heating and the accommodation briefly comprises an entrance lobby, living/dining room, kitchen, inner hall leading to the courtyard garden and a separate wc, To the first floor there is a landing, double bedroom with a walk-in wardrobe and a modern three piece bathroom. There is the potential of a parking space almost opposite the property that the owner has enjoyed the use of on a leased basis in the past, which the owner believed could still be available. We recommend a buyer makes their own enquiries on this. This house comes to the market highly recommended by the sole agents, Ware and Company and a viewing is strongly advised to appreciate the location and space on offer.

Club. For the commuter, there is easy access to the A38, the A358 for the A303 at Ilminster and Junction 25 of the M5 Motorway at Blackbrook.

TENURE

Freehold

**TOTAL FLOOR AREA** 60 sq.m.

COUNCIL TAX

Somerset Council Tax Band B. Charges payable for 2023/24 -  $\pounds$ 1,647.87