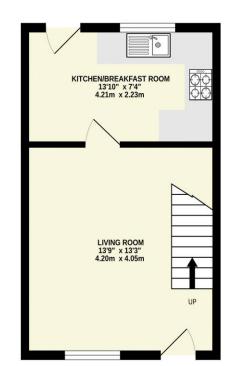

The property briefly comprises a good sized living room, a brand new kitchen/dining room with inetgrated appliances, two bedrooms and a first floor bathroom. To the front there is drive parking for two to three cars, whilst to the rear is an enclosed garden with a timber garden shed.

**TOTAL FLOOR AREA** 

## 54 sq.m.