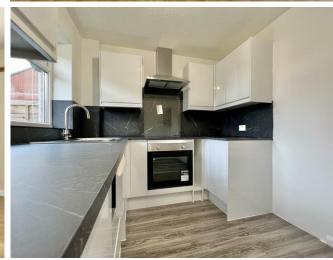

### 28, Chelmer Close, Taunton, TA1 2TB

NO ONWARD CHAIN

A modern starter home in a cul de sac position in Blackbrook

Brand new Kitchen/dining room with integrated appliances

Good sized living room

Two bedrooms

The property briefly comprises a good sized living room, a brand new kitchen/dining room with inetgrated appliances, two bedrooms and a first floor bathroom. To the front there is drive parking for two to three cars, whilst to the rear is an enclosed garden with a timber garden shed.