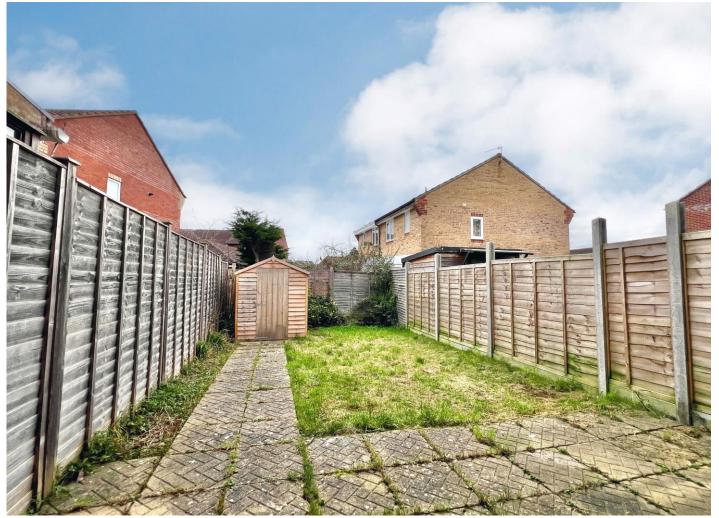

Bathroom

Private enclosed rear garden with shed

Drive parking for two cars

Gas fired central heating and double glazing

Close to good amenities

Located in the heart of Blackbrook is this good sized two bedroom home that comes to the market with the benefit of no onward chain, two off road parking spaces and a private enclosed rear garden. Situated at the head of a small cul de sac of similar properties, the house has facing brickwork walls under a tiled and insulated roof and is provided with a recently installed gas fired central heating system and sealed unit double glazing giving a warm and cosy atmosphere, ideal for the first time buyer, young familes or the downsizer.

The property briefly comprises a good sized living room, a brand new kitchen/dining room with inetgrated appliances, two bedrooms and a first floor bathroom. To the front there is drive parking for two to three cars, whilst to the rear is an enclosed garden with a timber garden shed.