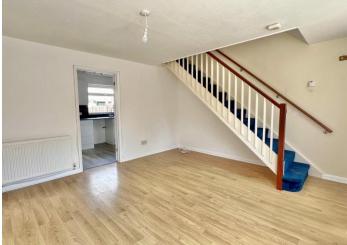

The property briefly comprises a good sized living room, a brand new kitchen/dining room with inetgrated appliances, two bedrooms and a first floor bathroom. To the front there is drive parking for two to three cars, whilst to the rear is an enclosed garden with a timber garden shed.