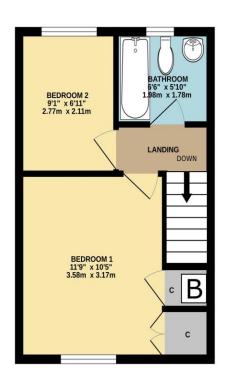

GROUND FLOOR 1ST FLOOR

53 Bridge Street, Taunton, Somerset, TA1 1TP T: 01823 259604 E: info@wareandco.com W: www.wareandco.com

Bathroom

Private enclosed rear garden with shed

Drive parking for two cars

Gas fired central heating and double glazing

Close to good amenities

Located in the heart of Blackbrook is this good sized two bedroom home that comes to the market with the benefit of no onward chain, two off road parking spaces and a private enclosed rear garden. Situated at the head of a small cul de sac of similar properties, the house has facing brickwork walls under a tiled and insulated roof and is provided with a recently installed gas fired central heating system and sealed unit double glazing giving a warm and cosy atmosphere, ideal for the first time buyer, young familes or the downsizer.

The property briefly comprises a good sized living room, a brand new kitchen/dining room with inetgrated appliances, two bedrooms and a first floor bathroom. To the front there is drive parking for two to three cars, whilst to the rear is an enclosed garden with a timber garden shed.