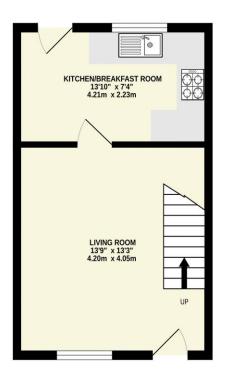

GROUND FLOOR 1ST FLOOR

53 Bridge Street, Taunton, Somerset, TA1 1TP T: 01823 259604 E: info@wareandco.com W: www.wareandco.com

The property briefly comprises a good sized living room, a brand new kitchen/dining room with inetgrated appliances, two bedrooms and a first floor bathroom. To the front there is drive parking for two to three cars, whilst to the rear is an enclosed garden with a timber garden shed.

### **TOTAL FLOOR AREA**

54 sq.m.