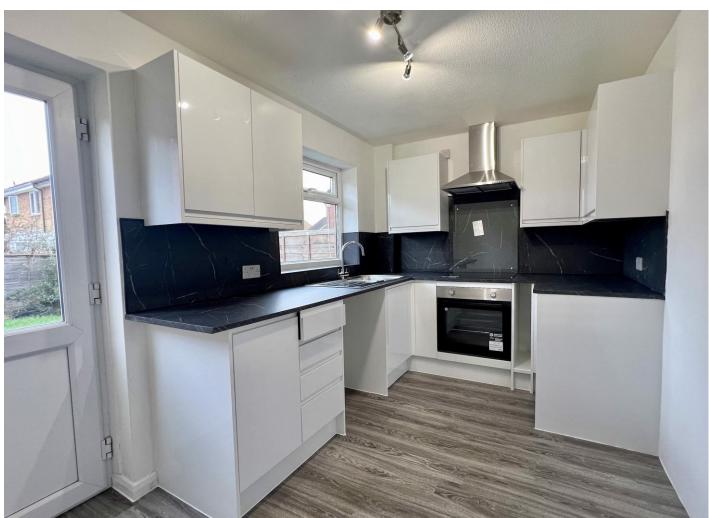

### 28, Chelmer Close, Taunton, TA1 2TB

NO ONWARD CHAIN

A modern starter home in a cul de sac position in Blackbrook

Brand new Kitchen/dining room with integrated appliances

Good sized living room

Two bedrooms

The property briefly comprises a good sized living room, a brand new kitchen/dining room with inetgrated appliances, two bedrooms and a first floor bathroom. To the front there is drive parking for two to three cars, whilst to the rear is an enclosed garden with a timber garden shed.