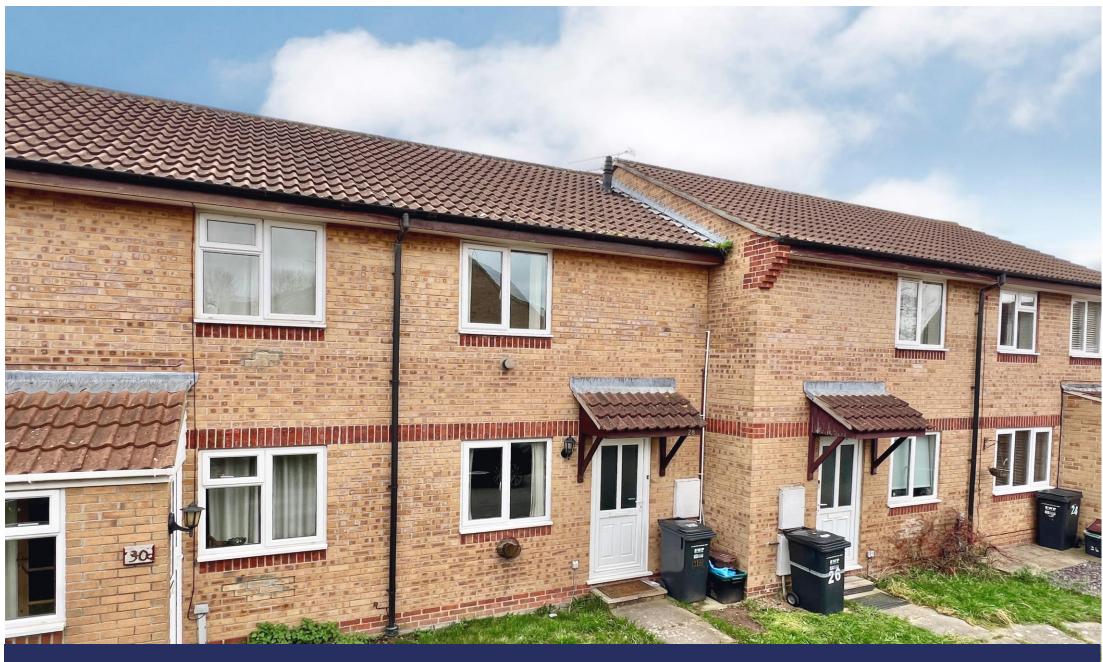

### 28, Chelmer Close, Taunton, TA1 2TB

NO ONWARD CHAIN

A modern starter home in a cul de sac position in Blackbrook

Brand new Kitchen/dining room with integrated appliances

Good sized living room

Two bedrooms

Bathroom

Private enclosed rear garden with shed

Drive parking for two cars

Gas fired central heating and double glazing

Close to good amenities

Located in the heart of Blackbrook is this good sized two bedroom home that comes to the market with the benefit of no onward chain, two off road parking spaces and a private enclosed rear garden. Situated at the head of a small cul de sac of similar properties, the house has facing brickwork walls under a tiled and insulated roof and is provided with a recently installed gas fired central heating system and sealed unit double glazing giving a warm and cosy atmosphere, ideal for the first time buyer, young familes or the downsizer.