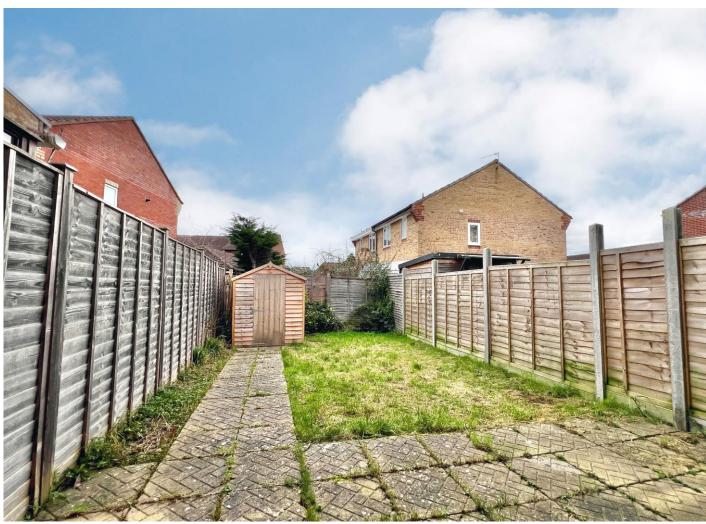

Bathroom

Private enclosed rear garden with shed

Drive parking for two cars

Gas fired central heating and double glazing

Close to good amenities

Located in the heart of Blackbrook is this good sized two bedroom home that comes to the market with the benefit of no onward chain, two off road parking spaces and a private enclosed rear garden. Situated at the head of a small cul de sac of similar properties, the house has facing brickwork walls under a tiled and insulated roof and is provided with a recently installed gas fired central heating system and sealed unit double glazing giving a warm and cosy atmosphere, ideal for the first time buyer, young familes or the downsizer.

The property briefly comprises a good sized living room, a brand new kitchen/dining room with inetgrated appliances, two bedrooms and a first floor bathroom. To the front there is drive parking for two to three cars, whilst to the rear is an enclosed garden with a timber garden shed.