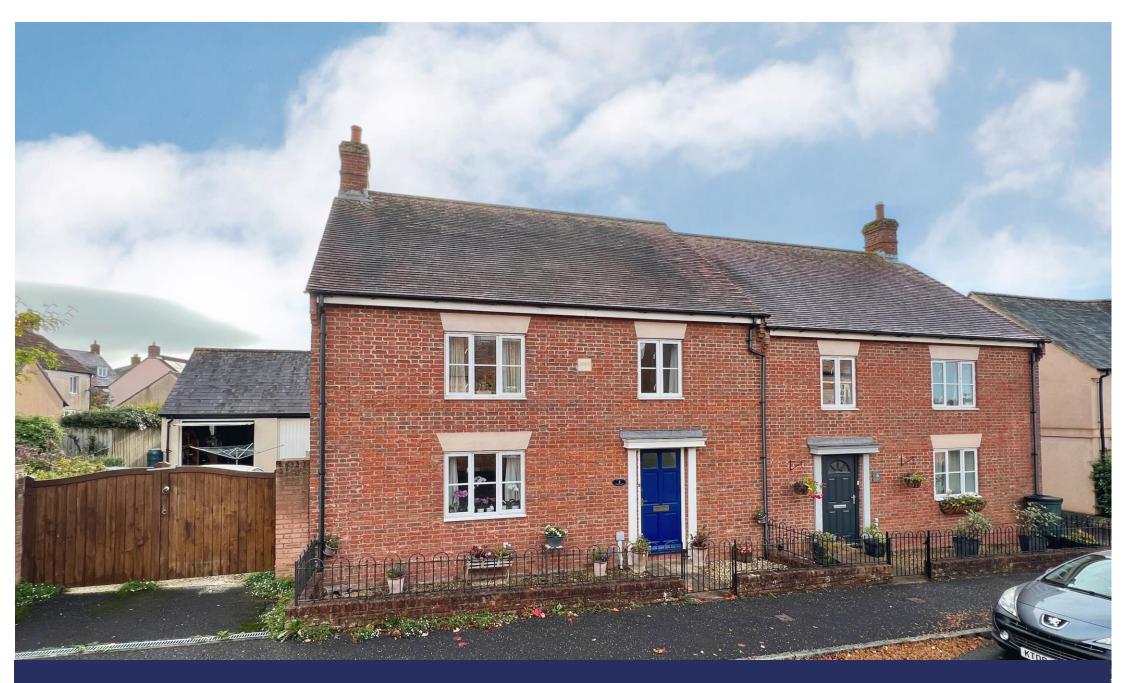

## 5, Dunkleys Way, Taunton, TA1 2LX

Sought after Hillyfields location NO ONWARD CHAIN Gated drive parking and a single garage Cloakroom/wc Spacious living room Separate dining room and conservatory Kltchen Principal ensuite bedroom Two bedrooms and a bathroom Private enclosed rear garden

This spacious well presented semi detached house stands within the highly sought after Hillyfields area of Taunton, within walking distance of the town centre.

The house is offered with gas fired central heating and sealed unit double glazing and briefly comprises an entrance hall with a cloakroom/wc and stairs to the first floor, generous living room, separate dining room, modern conservatory, well fitted kitchen, principal ensuite bedroom, two further bedrooms and a family bathroom. Outside there are well maintained gardens to the rear, together with gated drive parking and a single garage.