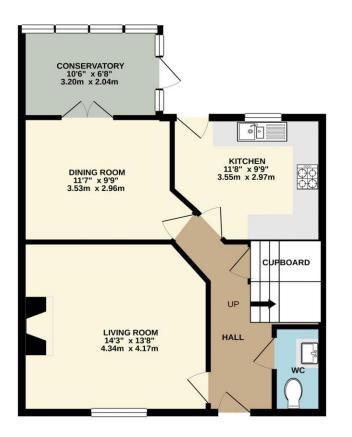

1ST FLOOR 534 sq.ft. (49.6 sq.m.) approx.

TOTAL FLOOR AREA: 1132 sq.ft. (105.2 sq.m.) approx. Whilst every attempt has been made to ensure the accuracy of the floorplan contained here, measurements of doors, windows, rooms and any other items are approximate and no responsibility is taken for any eror, mission or mis-statement. This plan is for illustrative purposes only and should be used a such by any prospective purchaser. The services, systems and appliances shown have not been tested and no guarantee as to their operability or efficiency can be given. Made with Metropix ©2020

This spacious well presented semi detached house stands within the highly sought after Hillyfields area of Taunton, within walking distance of the town centre.

The house is offered with gas fired central heating and sealed unit double glazing and briefly comprises an entrance hall with a cloakroom/wc and stairs to the first floor, generous living room, separate dining room, modern conservatory, well fitted kitchen, principal ensuite bedroom, two further bedrooms and a family bathroom. Outside there are well maintained gardens to the rear, together with gated drive parking and a single garage.