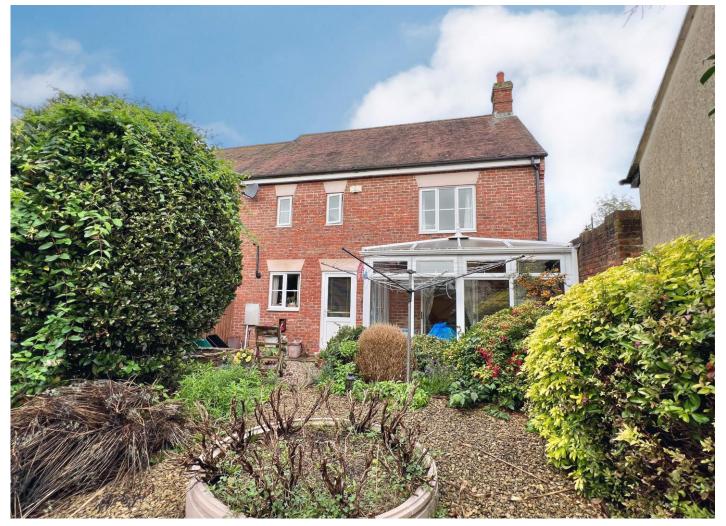

This spacious well presented semi detached house stands within the highly sought after Hillyfields area of Taunton, within walking distance of the town centre.

The house is offered with gas fired central heating and sealed unit double glazing and briefly comprises an entrance hall with a cloakroom/wc and stairs to the first floor, generous living room, separate dining room, modern conservatory, well fitted kitchen, principal ensuite bedroom, two further bedrooms and a family bathroom. Outside there are well maintained gardens to the rear, together with gated drive parking and a single garage.