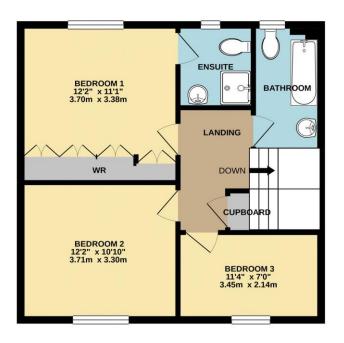

1ST FLOOR 534 sq.ft. (49.6 sq.m.) approx.

TOTAL FLOOR AREA: 1132 sq.ft. (105.2 sq.m.) approx. Whilst every attempt has been made to ensure the accuracy of the floorplan contained here, measurements of doors, windows, rooms and any other items are approximate and no responsibility is taken for any eror, mission or mis-statement. This plan is for illustrative purposes only and should be used a such by any prospective purchaser. The services, systems and appliances shown have not been tested and no guarantee as to their operability or efficiency can be given. Made with Metropix ©2020

This spacious well presented semi detached house stands within the highly sought after Hillyfields area of Taunton, within walking distance of the town centre.

The house is offered with gas fired central heating and sealed unit double glazing and briefly comprises an entrance hall with a cloakroom/wc and stairs to the first floor, generous living room, separate dining room, modern conservatory, well fitted kitchen, principal ensuite bedroom, two further bedrooms and a family bathroom. Outside there are well maintained gardens to the rear, together with gated drive parking and a single garage.