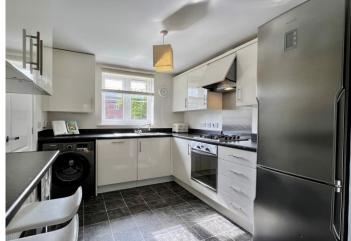

Presented in excellent order throughout by the current owners, the gas centrally heated accommodation briefly comprises an entrance hall with stairs to the first floor and a cloakroom/wc, fitted kitchen/breakfast room with integrated appliances, good sized living/dining room with double doors to the garden, principal bedroom with an ensuite shower room, two further bedrooms and a family bathroom.