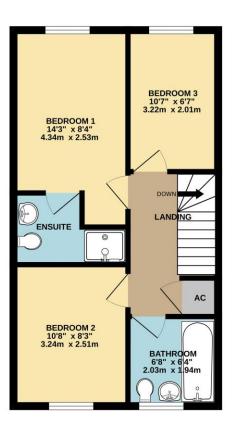

Good sized living/dining room

Modern kitchen/breakfast room with integrated appliances

Principal bedroom with an ensuite shower room

Two further bedrooms

Family bathroom

Close to local amenities and excellent schooling

Presented in excellent order throughout by the current owners, the gas centrally heated accommodation briefly comprises an entrance hall with stairs to the first floor and a cloakroom/wc, fitted kitchen/breakfast room with integrated appliances, good sized living/dining room with double doors to the garden, principal bedroom with an ensuite shower room, two further bedrooms and a family bathroom.