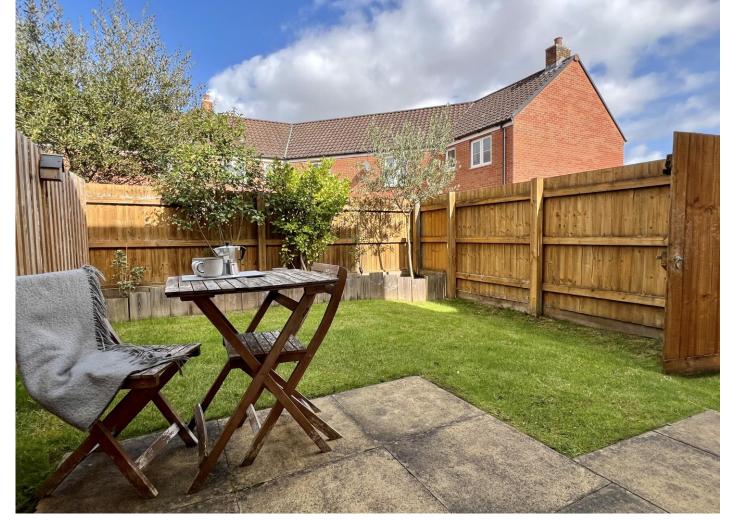

There is a small lawned area with space for a table and chairs to enjoy the tranquility of the brook to the front, whilst to the rear is an enclosed garden with tall fencing for privacy, paved patio and a level lawn, as well as a pedestrian access gate to the side that leads to the parking spaces and single garage.