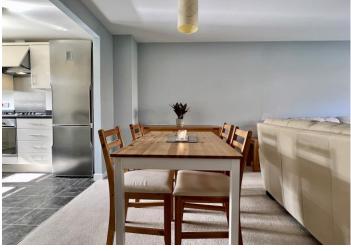

Good sized living/dining room

Modern kitchen/breakfast room with integrated appliances

Principal bedroom with an ensuite shower room

Two further bedrooms

Family bathroom

Close to local amenities and excellent schooling

Presented in excellent order throughout by the current owners, the gas centrally heated accommodation briefly comprises an entrance hall with stairs to the first floor and a cloakroom/wc, fitted kitchen/breakfast room with integrated appliances, good sized living/dining room with double doors to the garden, principal bedroom with an ensuite shower room, two further bedrooms and a family bathroom.