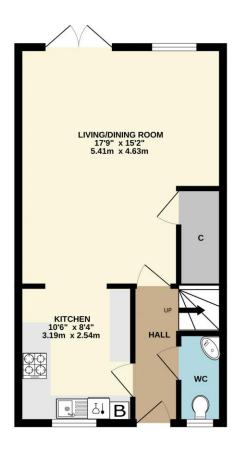

TOTAL FLOOR AREA: 854 sq.ft. (79.3 sq.m.) approx.

Whilst every attempt has been made to ensure the accuracy of the floorplan contained here, measurement of doors, windows, rooms and any other items are approximate and no responsibility is taken for any error, omission or mis-statement. This plan is for flustrative purposes only and should be used as such by any prospective purchases. The services, systems and appliances shown have not been tested and no guarantee.

Good sized living/dining room

Modern kitchen/breakfast room with integrated appliances

Principal bedroom with an ensuite shower room

Two further bedrooms

Family bathroom

Close to local amenities and excellent schooling

Presented in excellent order throughout by the current owners, the gas centrally heated accommodation briefly comprises an entrance hall with stairs to the first floor and a cloakroom/wc, fitted kitchen/breakfast room with integrated appliances, good sized living/dining room with double doors to the garden, principal bedroom with an ensuite shower room, two further bedrooms and a family bathroom.