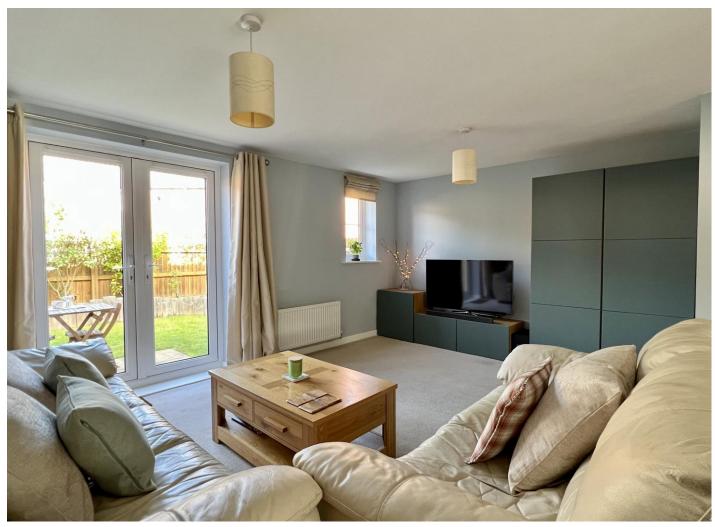

Good sized living/dining room

Modern kitchen/breakfast room with integrated appliances

Principal bedroom with an ensuite shower room

Two further bedrooms

Family bathroom

Close to local amenities and excellent schooling

Presented in excellent order throughout by the current owners, the gas centrally heated accommodation briefly comprises an entrance hall with stairs to the first floor and a cloakroom/wc, fitted kitchen/breakfast room with integrated appliances, good sized living/dining room with double doors to the garden, principal bedroom with an ensuite shower room, two further bedrooms and a family bathroom.