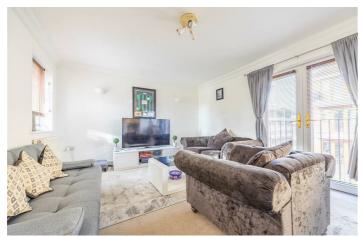

The property consists of a spacious lounge with french doors opening onto Juliet balcony overlooking the rear communal gardens, fitted kitchen, large master bedroom with shower en suite, one single bedroom and bathroom.

Call our lettings team to view.

Dimensions:

Lounge - 17`2" x 11`10" (5.23m x 3.61m)

Kitchen - 7`2" x 6`9" (2.18m x 2.06m)

Bedroom One - 13`3" x 9`1" (4.04m x 2.77m)

Bedroom Two - 9`9" x 8`6" (2.97m x 2.59m)