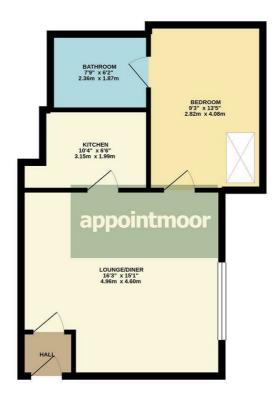

Call our lettings team for further details or to arrange an accompanied viewing.

THIRD FLOOR 478 sq.ft. (44.4 sq.m.) approx.

TOTALE ELONG AREAS: 4 778 sq.tt. (44.4 sq.tm.) approx. Intervery attempt have been made to even the accuracy of the floorgian contrained here, measurements adors, windows, norm and any other items are approximate and no responsibility in taken for any error, intervery attempt to the intervery approximate and no responsibility in taken for any error, prective purchaser. The gain is if initiative purposes only and shade to used as such by any prective purchaser. The service, systems and appliances shown have not been tested and no gazarate