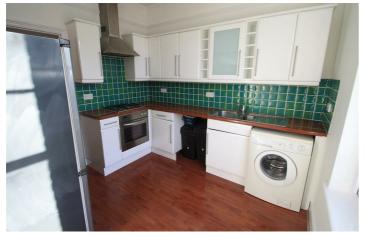

## **Description**

\* STUNNING CHARACTER BUILDING \* STONES THROW FROM SEAFRONT \* 2 Bedroom first floor flat available to let. Consists of a fantastic size lounge, large kitchen, 2 double bedrooms, modern bathroom with electric shower, gas central heating (n/t), fantastic sea views. Located within a 5 minute walk to Westcliff c2c Train Station and Hamlet Court Road. Call our lettings

#### **DIMENSIONS**

Lounge : 13`4" x 12`8" (4.06 x 3.86) Kitchen : 10`1" x 12`2" (3.07 x 3.10) Bedroom 1: 11`9" x 9`9" (3.58 x 2.97) Bedroom 2: 10`0" x 10`0" ( 3.05 x 3.05)