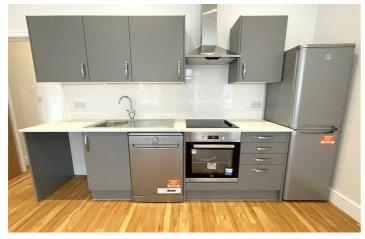

The apartments have been finished to an extremely high standard and benefits from ultra modern fixtures and fittings whilst still oozing with character throughout the building with an abundance of natural light & high ceilings. All apartments will have fitted wardrobes included, integrated appliances ( Oven/hob, Fridge/freezer, Washing machine/dryer ) and blinds/curtains to be supplied throughout. Permit parking available.