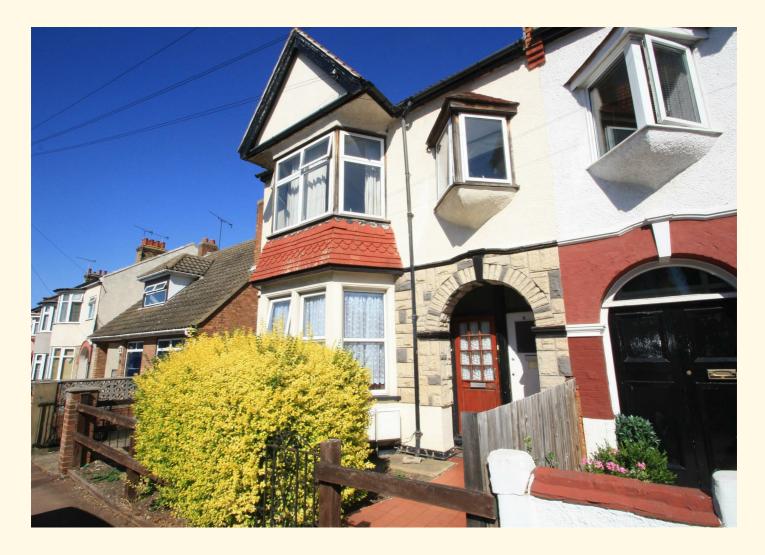

## Westbourne Grove, Westcliff-On-Sea SSO 9TU

£1,195 PCM

- First Floor Flat
- Good Condition Throughout
- Spacious Lounge
- Close to Chalkwell Park & Train Station
- Walking Distance To Southend Hospital
- One Double Bedroom
- One Single Bedroom
- Fitted Kitchen With Built In Hob & Oven
- Gas Central Heating
- Call Now To Arrange Access

## Description

Two bedroom first floor flat in Westcliff on Sea. Located within walking distance of Chalkwell Park, Train Station and Southend Hospital. The property consists of a spacious lounge with large bay window and feature fireplace, fitted kitchen with built in hob & oven, brand new three piece bathroom suite, 1 double bedroom and 1 single bedroom. Gas Central Heating (n/t). Fully double glazed.