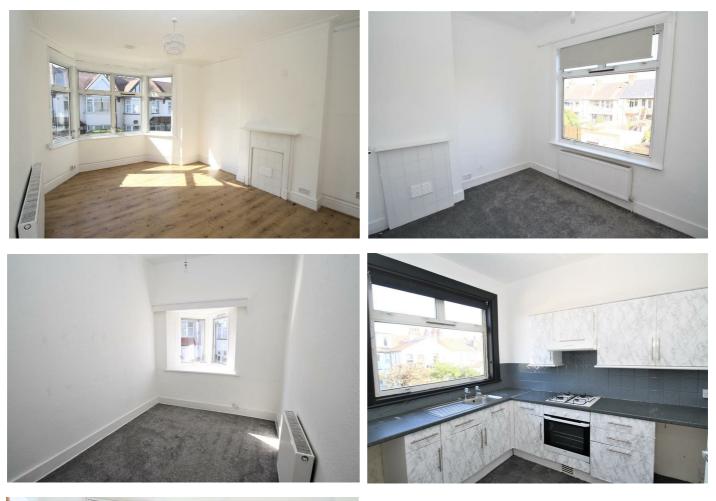

## Description

Two bedroom first floor flat in Westcliff on Sea. Located within walking distance of Chalkwell Park, Train Station and Southend Hospital. The property consists of a spacious lounge with large bay window and feature fireplace, fitted kitchen with built in hob & oven, brand new three piece bathroom suite, 1 double bedroom and 1 single bedroom. Gas Central Heating (n/t). Fully double glazed.