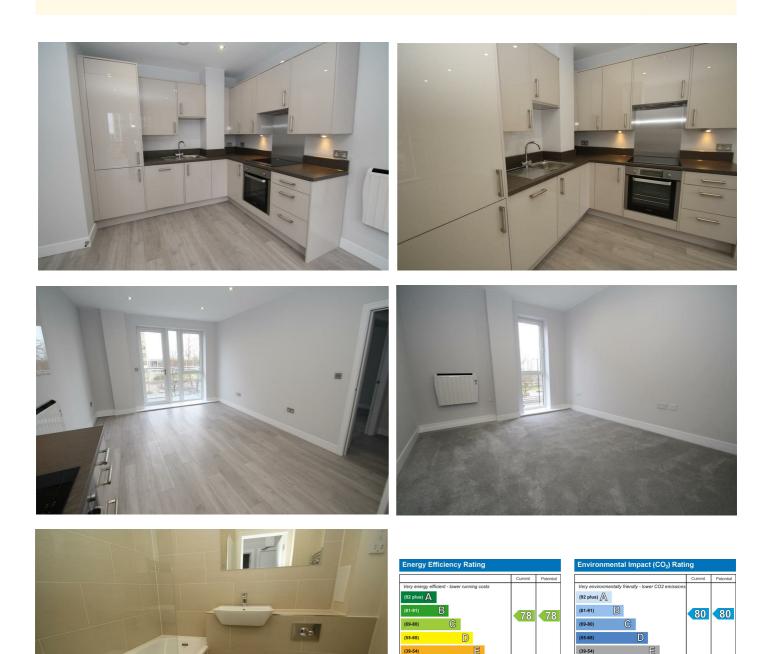

## Description

One double bedroom 6th floor LUXURY apartment with a private balcony in central Southend on Sea. This tree lined Avenue benefits from an array of amenities close by including bars/shops/restaurants. The apartment includes CCTV video entry system & lift access to all floors.

Call our lettings team to arrange an accompanied viewing.

21-38

(1-20)

England & Wales

EU Directive 2002/91/EC

G

**England & Wales** 

EU Directive 2002/91/EC