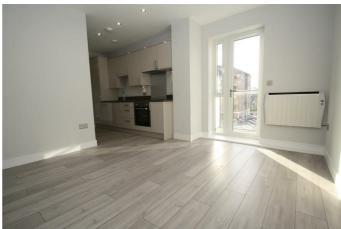

## **Description**

Third Floor apartment available to the back aspect in this MODERN purpose built apartment building with a PRIVATE BALCONY consisting of an open plan, modern fitted kitchen with integrated appliances and spacious lounge with access to private balcony. Modern bathroom suite with shower over bath. Hardwood flooring fitted throughout. Fitted blinds to all windows. This property does NOT come with Parking