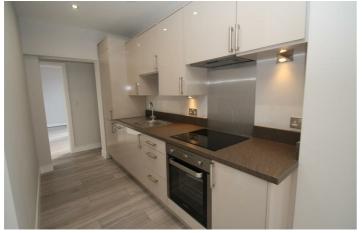

## **Description**

Third Floor apartment available to the back aspect in this MODERN purpose built apartment building with a PRIVATE BALCONY consisting of an open plan, modern fitted kitchen with integrated appliances and spacious lounge with access to private balcony. Modern bathroom suite with shower over bath. Hardwood flooring fitted throughout. Fitted blinds to all windows. This property does NOT come with Parking