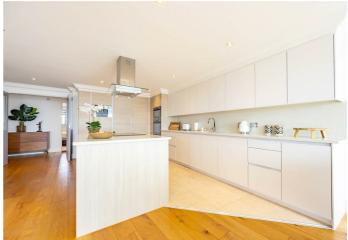

#### Interior

Stepping into the apartment, you are welcomed by a bright and spacious entrance hall with stylish wooden flooring, underfloor heating, and a generous storage cupboard. The expansive openplan lounge is the heart of the home, boasting floor-to-ceiling windows, integrated ceiling speakers, and seamless access to a private balcony. The contemporary kitchen is a chefs dream, featuring sleek granite worktops, premium appliances-including an integrated coffee machine-and ample storage space. This apartment continues to impress, with two well-proportioned double bedrooms offering plush carpets, integrated ceiling speakers, and stylish finishes. Bedroom 1 benefits from a luxurious en-suite shower room with a modern walk-in shower and heated towel rail, while the second bedroom features built-in wardrobes and easy access to the four-piece family bathroom, complete with a separate bath and shower for added convenience and ultra modern finishes.