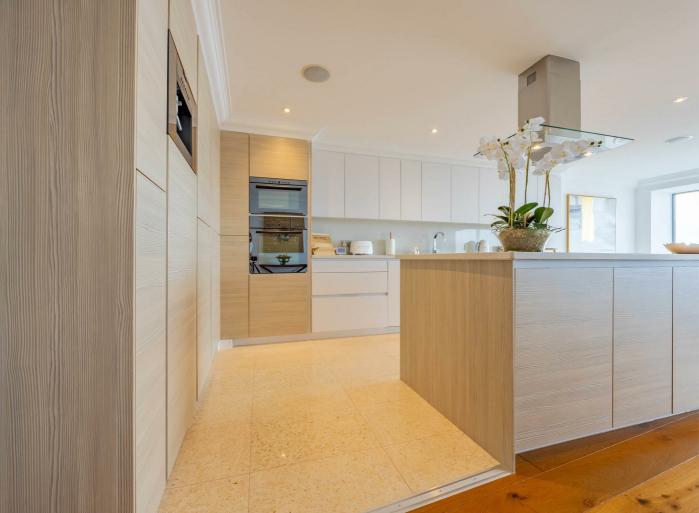

#### Interior

Stepping into the apartment, you are welcomed by a bright and spacious entrance hall with stylish wooden flooring, underfloor heating, and a generous storage cupboard. The expansive openplan lounge is the heart of the home, boasting floor-to-ceiling windows, integrated ceiling speakers, and seamless access to a private balcony. The contemporary kitchen is a chefs dream, featuring sleek granite worktops, premium appliances-including an integrated coffee machine-and ample storage space. This apartment continues to impress, with two well-proportioned double bedrooms offering plush carpets, integrated ceiling speakers, and stylish finishes. Bedroom 1 benefits from a luxurious en-suite shower room with a modern walk-in shower and heated towel rail, while the second bedroom features built-in wardrobes and easy access to the four-piece family bathroom, complete with a separate bath and shower for added convenience and ultra modern finishes.