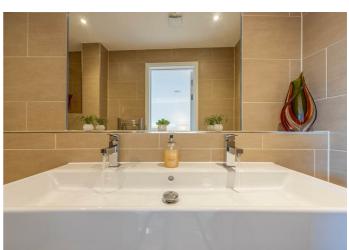

#### Interior

Stepping into the apartment, you are welcomed by a bright and spacious entrance hall with stylish wooden flooring, underfloor heating, and a generous storage cupboard. The expansive openplan lounge is the heart of the home, boasting floor-to-ceiling windows, integrated ceiling speakers, and seamless access to a private balcony. The contemporary kitchen is a chefs dream, featuring sleek granite worktops, premium appliances-including an integrated coffee machine-and ample storage space. This apartment continues to impress, with two well-proportioned double bedrooms offering plush carpets, integrated ceiling speakers, and stylish finishes. Bedroom 1 benefits from a luxurious en-suite shower room with a modern walk-in shower and heated towel rail, while the second bedroom features built-in wardrobes and easy access to the four-piece family bathroom, complete with a separate bath and shower for added convenience and ultra modern finishes.