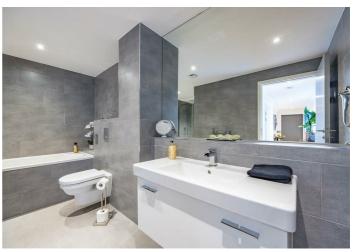

#### Interior

Stepping into the apartment, you are welcomed by a bright and spacious entrance hall with stylish wooden flooring, underfloor heating, and a generous storage cupboard. The expansive openplan lounge is the heart of the home, boasting floor-to-ceiling windows, integrated ceiling speakers, and seamless access to a private balcony. The contemporary kitchen is a chefs dream, featuring sleek granite worktops, premium appliances-including an integrated coffee machine-and ample storage space. This apartment continues to impress, with two well-proportioned double bedrooms offering plush carpets, integrated ceiling speakers, and stylish finishes. Bedroom 1 benefits from a luxurious en-suite shower room with a modern walk-in shower and heated towel rail, while the second bedroom features built-in wardrobes and easy access to the four-piece family bathroom, complete with a separate bath and shower for added convenience and ultra modern finishes.