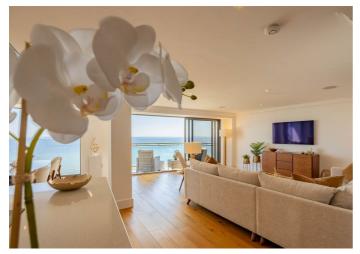

### Description

WHAT IF YOUR EVERYDAY VIEW WAS THE SEA SPARKLING ON THE HORIZON?

Experience the epitome of coastal luxury in this exceptional 2-bedroom ultra-modern apartment situated on the sixth floor of the highly sought after 'The Shore' building, boasting a spacious 1475 sq ft of stylish living space and just a stone throw from the beach. Perfectly designed for contemporary comfort, this stunning home features a bright and airy open-plan lounge/kitchen/diner and a breath-taking balcony offering panoramic views of the sea – ideal for sun bathing on a lounger or entertaining in style.

#### Interior

Stepping into the apartment, you are welcomed by a bright and spacious entrance hall with stylish wooden flooring, underfloor heating, and a generous storage cupboard. The expansive openplan lounge is the heart of the home, boasting floor-to-ceiling windows, integrated ceiling speakers, and seamless access to a private balcony. The contemporary kitchen is a chefs dream, featuring sleek granite worktops, premium appliances-including an integrated coffee machine-and ample storage space. This apartment continues to impress, with two well-proportioned double bedrooms offering plush carpets, integrated ceiling speakers, and stylish finishes. Bedroom 1 benefits from a luxurious en-suite shower room with a modern walk-in shower and heated towel rail, while the second bedroom features built-in wardrobes and easy access to the four-piece family bathroom, complete with a separate bath and shower for added convenience and ultra modern finishes.