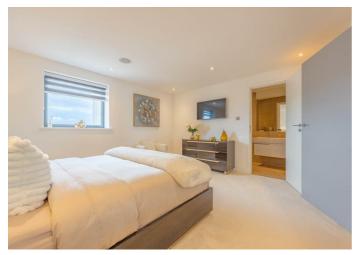

#### Interior

Stepping into the apartment, you are welcomed by a bright and spacious entrance hall with stylish wooden flooring, underfloor heating, and a generous storage cupboard. The expansive openplan lounge is the heart of the home, boasting floor-to-ceiling windows, integrated ceiling speakers, and seamless access to a private balcony. The contemporary kitchen is a chefs dream, featuring sleek granite worktops, premium appliances-including an integrated coffee machine-and ample storage space. This apartment continues to impress, with two well-proportioned double bedrooms offering plush carpets, integrated ceiling speakers, and stylish finishes. Bedroom 1 benefits from a luxurious en-suite shower room with a modern walk-in shower and heated towel rail, while the second bedroom features built-in wardrobes and easy access to the four-piece family bathroom, complete with a separate bath and shower for added convenience and ultra modern finishes.