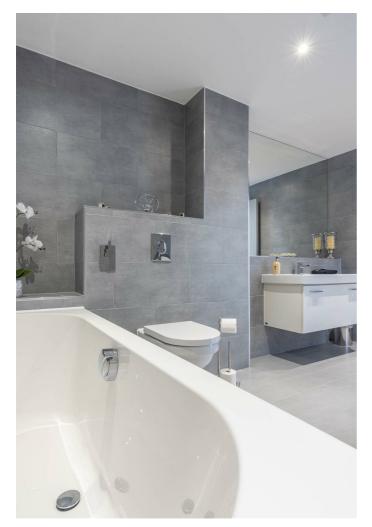

#### Interior

Stepping into the apartment, you are welcomed by a bright and spacious entrance hall with stylish wooden flooring, underfloor heating, and a generous storage cupboard. The expansive openplan lounge is the heart of the home, boasting floor-to-ceiling windows, integrated ceiling speakers, and seamless access to a private balcony. The contemporary kitchen is a chefs dream, featuring sleek granite worktops, premium appliances-including an integrated coffee machine-and ample storage space. This apartment continues to impress, with two well-proportioned double bedrooms offering plush carpets, integrated ceiling speakers, and stylish finishes. Bedroom 1 benefits from a luxurious en-suite shower room with a modern walk-in shower and heated towel rail, while the second bedroom features built-in wardrobes and easy access to the four-piece family bathroom, complete with a separate bath and shower for added convenience and ultra modern finishes.