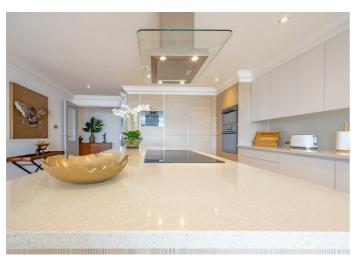

#### Interior

Stepping into the apartment, you are welcomed by a bright and spacious entrance hall with stylish wooden flooring, underfloor heating, and a generous storage cupboard. The expansive openplan lounge is the heart of the home, boasting floor-to-ceiling windows, integrated ceiling speakers, and seamless access to a private balcony. The contemporary kitchen is a chefs dream, featuring sleek granite worktops, premium appliances-including an integrated coffee machine-and ample storage space. This apartment continues to impress, with two well-proportioned double bedrooms offering plush carpets, integrated ceiling speakers, and stylish finishes. Bedroom 1 benefits from a luxurious en-suite shower room with a modern walk-in shower and heated towel rail, while the second bedroom features built-in wardrobes and easy access to the four-piece family bathroom, complete with a separate bath and shower for added convenience and ultra modern finishes.