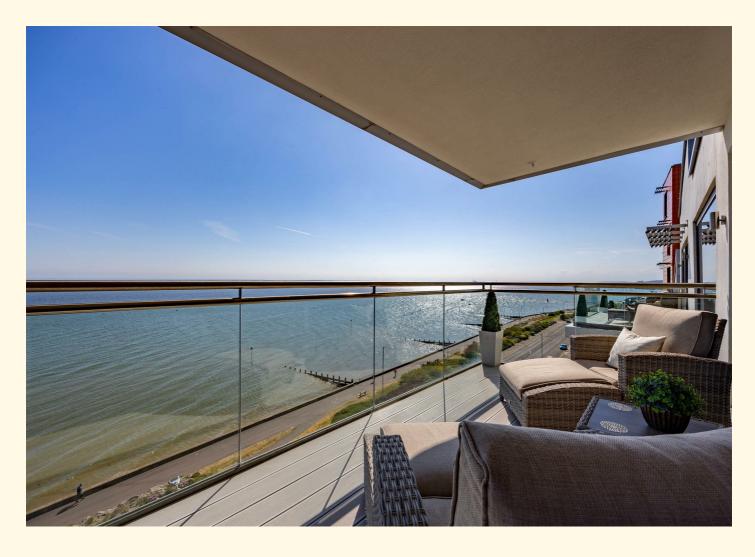

#### 1475.00 sq ft

- 2 Bedroom Ultra-Modern Apartment
- Sixth Floor Apartment With Unbeatable Sea Views
- Open Plan Living Style
- Luxury Complex With Residents Gymnasium
- Generous 1475 ft<sup>2</sup> Of Living Space
- Concierge Service Desk
- Underground Secure Parking
- Being Offered With No Onward Chain
- Short Walk To Westcliff And Chalkwell Stations
- South Facing Balcony

### Description

WHAT IF YOUR EVERYDAY VIEW WAS THE SEA SPARKLING ON THE HORIZON?

Experience the epitome of coastal luxury in this exceptional 2-bedroom ultra-modern apartment situated on the sixth floor of the highly sought after 'The Shore' building, boasting a spacious 1475 sq ft of stylish living space and just a stone throw from the beach. Perfectly designed for contemporary comfort, this stunning home features a bright and airy open-plan lounge/kitchen/diner and a breath-taking balcony offering panoramic views of the sea – ideal for sun bathing on a lounger or entertaining in style.

#### Exterior

A stunning looking building with a private south facing balcony which provides a perfect space for those hot days and peaceful evening to sit and relax whilst looking out to sea. The property offers secure allocated underground parking with 24 hours CCTV surveillance, and there is a residents gymnasium to enjoy for the fitness enthusiasts.