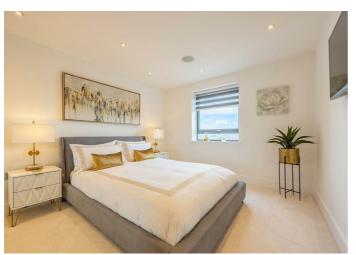

#### Interior

Stepping into the apartment, you are welcomed by a bright and spacious entrance hall with stylish wooden flooring, underfloor heating, and a generous storage cupboard. The expansive openplan lounge is the heart of the home, boasting floor-to-ceiling windows, integrated ceiling speakers, and seamless access to a private balcony. The contemporary kitchen is a chefs dream, featuring sleek granite worktops, premium appliances-including an integrated coffee machine-and ample storage space. This apartment continues to impress, with two well-proportioned double bedrooms offering plush carpets, integrated ceiling speakers, and stylish finishes. Bedroom 1 benefits from a luxurious en-suite shower room with a modern walk-in shower and heated towel rail, while the second bedroom features built-in wardrobes and easy access to the four-piece family bathroom, complete with a separate bath and shower for added convenience and ultra modern finishes.