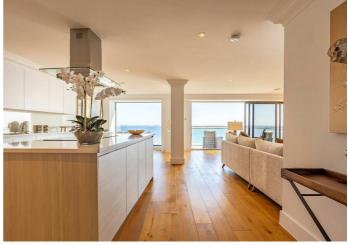

### Description

WHAT IF YOUR EVERYDAY VIEW WAS THE SEA SPARKLING ON THE HORIZON?

Experience the epitome of coastal luxury in this exceptional 2-bedroom ultra-modern apartment situated on the sixth floor of the highly sought after 'The Shore' building, boasting a spacious 1475 sq ft of stylish living space and just a stone throw from the beach. Perfectly designed for contemporary comfort, this stunning home features a bright and airy open-plan lounge/kitchen/diner and a breath-taking balcony offering panoramic views of the sea – ideal for sun bathing on a lounger or entertaining in style.

With sleek interiors, high-spec finishes, and floor-to-ceiling windows that

flood the space with natural light, every detail of this apartment oozes sophistication. Residents also benefit from a concierge front desk, private parking, access to the building's gymnasium and a prime location just moments from the coast.

Imagine inviting friends over for a diner party whilst looking out to the fantastic views or picture yourself simply relaxing on the sofa with the large sliding doors open listening to the waves washing up onto the beach. Animal companions are also allowed in the building.