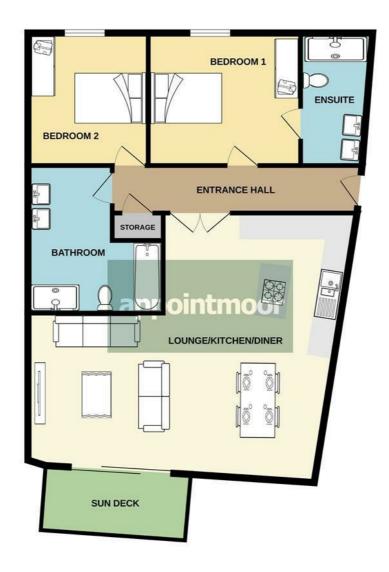

#### 1475.00 sq ft

- 2 Bedroom Ultra-Modern Apartment
- Sixth Floor Apartment With Unbeatable Sea Views
- Open Plan Living Style
- Luxury Complex With Residents Gymnasium
- Generous 1475 ft<sup>2</sup> Of Living Space
- Concierge Service Desk
- Underground Secure Parking
- Being Offered With No Onward Chain
- Short Walk To Westcliff And Chalkwell Stations
- South Facing Balcony

#### Measurements

Lounge/Kitchen/Diner - 8.8 x 8.8 (28'10 x 28'10) (Furthest Points) Bedroom 1 - 3.9 x 4.4 (12'9 x 14'5) Bedroom 2 - 4.1 x 3.3 (13'5 x 10'9) Bathroom En-Suite

#### Tenure

Share of freehold. Annual service charge - £5000 - paid in two separate payments of £2500 every six months.

thist every attempt has been made to ensure the accuracy of the floorpian contained here, measurement if doors, windows, scoms and any other items are approximate and no responsibility is taken for any error omission or mis-statement. This plan is for illustrative purposes only and should be used as such by any specific purposes. The set also being on the statement of the set of the