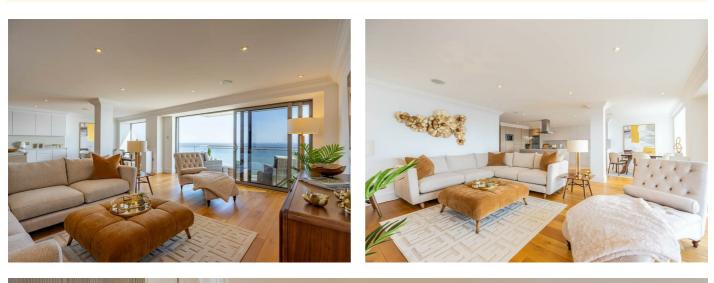

### Description

WHAT IF YOUR EVERYDAY VIEW WAS THE SEA SPARKLING ON THE HORIZON?

Experience the epitome of coastal luxury in this exceptional 2-bedroom ultra-modern apartment situated on the sixth floor of the highly sought after 'The Shore' building, boasting a spacious 1475 sq ft of stylish living space and just a stone throw from the beach. Perfectly designed for contemporary comfort, this stunning home features a bright and airy open-plan lounge/kitchen/diner and a breath-taking balcony offering panoramic views of the sea – ideal for sun bathing on a lounger or entertaining in style.

#### Interior

Stepping into the apartment, you are welcomed by a bright and spacious entrance hall with stylish wooden flooring, underfloor heating, and a generous storage cupboard. The expansive openplan lounge is the heart of the home, boasting floor-to-ceiling windows, integrated ceiling speakers, and seamless access to a private balcony. The contemporary kitchen is a chefs dream, featuring sleek granite worktops, premium appliances-including an integrated coffee machine-and ample storage space. This apartment continues to impress, with two well-proportioned double bedrooms offering plush carpets, integrated ceiling speakers, and stylish finishes. Bedroom 1 benefits from a luxurious en-suite shower room with a modern walk-in shower and heated towel rail, while the second bedroom features built-in wardrobes and easy access to the four-piece family bathroom, complete with a separate bath and shower for added convenience and ultra modern finishes.