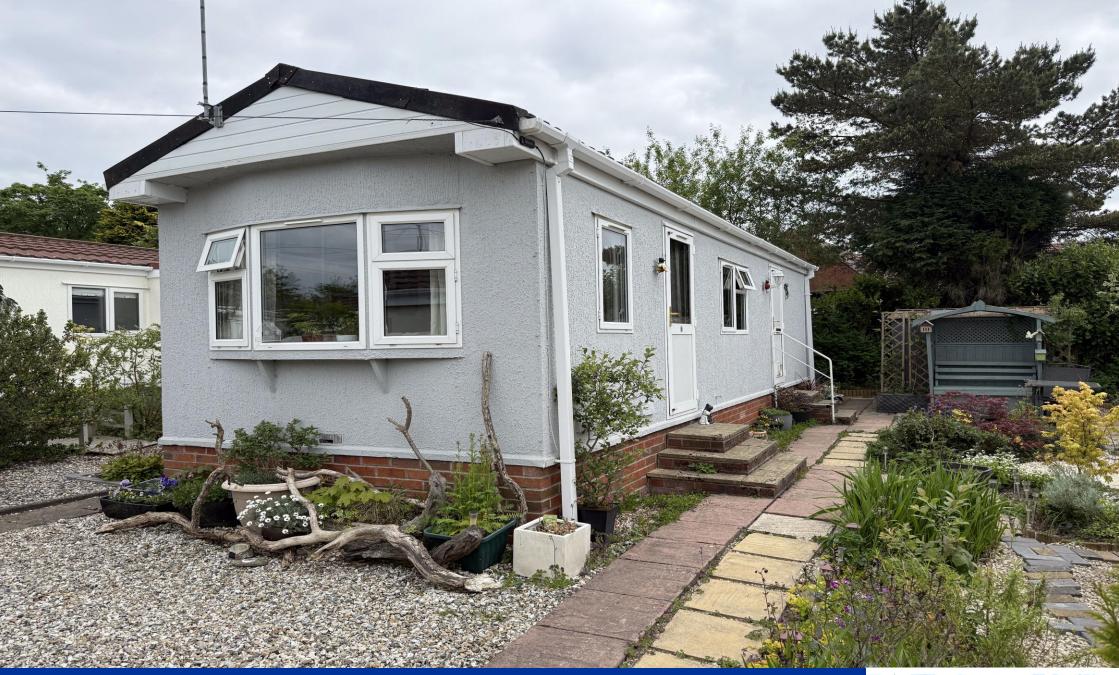

Externally, there is a private landscaped garden plus a resident and visitor car park. Additionally, this park home benefits from private direct access to Bosley reservoir from the park.

This park home is specifically for people over 50s.

#### **Entrance**

Steps rise to the main entrance of the park home to the side of the property.

#### **Externally**

Stocked landscaped decorative gravel and brick paved garden to the side and a shed. Pedestrian walkway throughout the park plus the convenience of resident and visitor parking. Additionally, this park home benefits from private direct access to Bosley reservoir from the park.