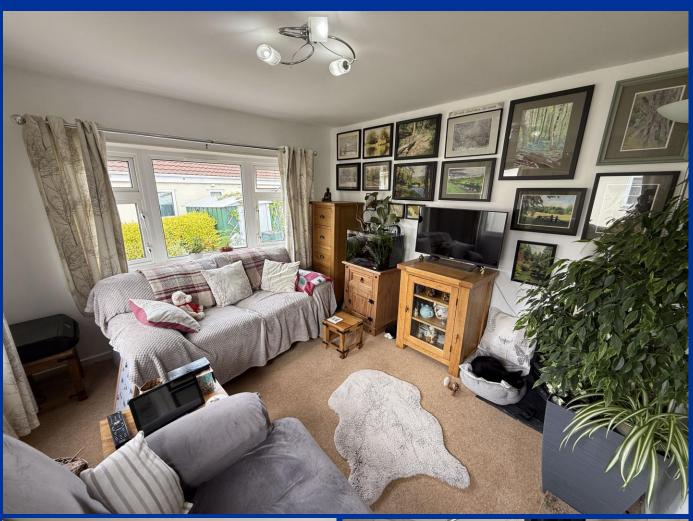

#### **Entrance Hall**

A small hallway leading to the kitchen, bedroom and bathroom.

**Lounge** 9' 7"  $\times$  10' 0" (2.93m  $\times$  3.05m) Window to the front and side door access to the outside, radiator.