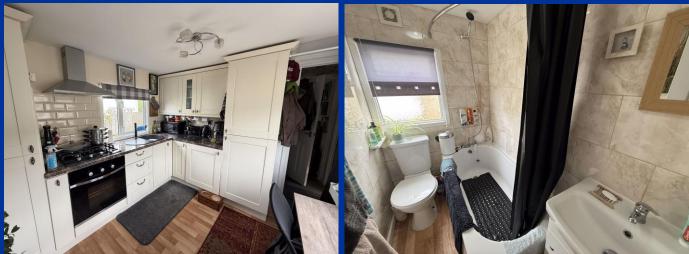

### Kitchen 9' 7" x 14' 6" (2.93m x 4.42m)

Wall, base and drawer units, contrasting worksurfaces, single drainer sink unit with a mixer tap over, electric oven, gas hob, extractor, integrated fridge/freezer and washing machine, central heating boiler set within a matching kitchen unit, tiled splash backs, two windows.

**Bathroom** 6' 10" x 4' 10" (2.08m x 1.47m)

Panel bath, mixer tap and a wall mounted shower head, curtain rail, WC and vanity wash hand basin, tiled walls, radiator, window to side.

**Bedroom** 9' 7" x 6' 10" (2.93m x 2.08m) Window to rear, radiator, freestanding wardrobe.