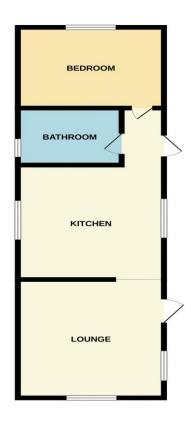

Note:

EPC Rating: N/A

Tenure: believed to be Leasehold

TOTAL FLOOR AREA: 301 sq.ft. (28.0 sq.m.) approx.

Whits every stiempt has been made to ensure the sccuracy of the floorpine constand here, measurement of doors, windows, rooms and any other items are approximate and no responsibility is taken for any error omission or mis-stainment. This plan is to flustration and applicances shown have not been tested and no guarante so that the state of th