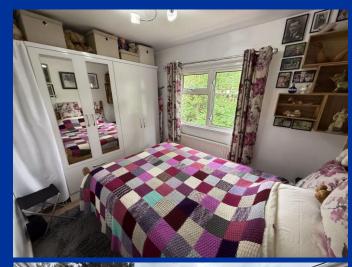

**Bathroom** 6' 10" x 4' 10" (2.08m x 1.47m)

Panel bath, mixer tap and a wall mounted shower head, curtain rail, WC and vanity wash hand basin, tiled walls, radiator, window to side.

**Bedroom** 9' 7" x 6' 10" (2.93m x 2.08m) Window to rear, radiator, freestanding wardrobe.