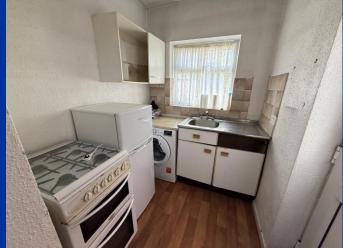

**Kitchen** 6' 2" x 5' 10" (1.88m x 1.78m) Wall and base units, single drainer sink unit, electric point for a cooker, double glazed window and door to outside.