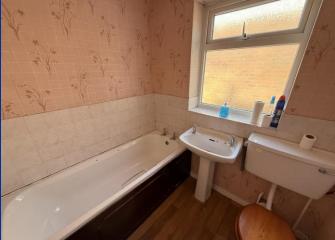

## **First Floor**

**Bedroom One** 13' 2" x 13' 0" (4.01m x 3.96m) Double glazed window, built in wardrobes.

**Bedroom Two** 9' 10" x 5' 9" (2.99m x 1.75m) Double glazed window, stairwell cupboard.

**Bathroom** 6' 2" x 5' 9" (1.88m x 1.75m) Panel bath, WC and wash hand basin, double glazed window.