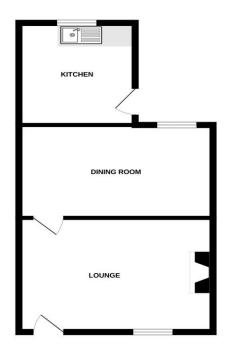

### **Entrance**

Double glazed door through to the lounge.

Lounge 13' 0" x 13' 0" (3.96m x 3.96m)

Double glazed window to front, gas fire, door to dining room.

**Dining Room** 13' 0" x 8' 9" (3.96m x 2.66m) Double glazed window, stairs to the first floor landing.

**Kitchen** 6' 2" x 5' 10" (1.88m x 1.78m) Wall and base units, single drainer sink unit, electric point for a cooker, double glazed window and door to outside.

#### **Rear Garden**

To rear there is a paved patio garden, storage shed and pedestrian gate.

Note:

Council Tax Band: B

**EPC Rating: F** 

Tenure: believed to be Freehold

GROUND FLOOR 1ST FLOOR

whilst every attempt has been made to ensure the accuracy of the thoopsain contained nete, measurements omission or me-statement. This plans for till written the purpose only and should be used as such by any prospective purchaser. The services, systems and appliances shown have not been tested and no guarantee and to their properties of the propert