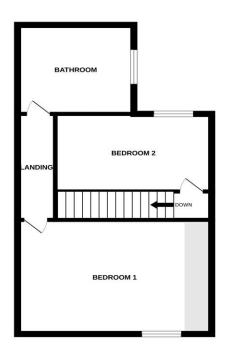

## **First Floor**

**Bedroom One** 13' 2" x 13' 0" (4.01m x 3.96m) Double glazed window, built in wardrobes.

**Bedroom Two** 9' 10" x 5' 9" (2.99m x 1.75m) Double glazed window, stairwell cupboard.

**Bathroom** 6' 2" x 5' 9" (1.88m x 1.75m) Panel bath, WC and wash hand basin, double glazed window.