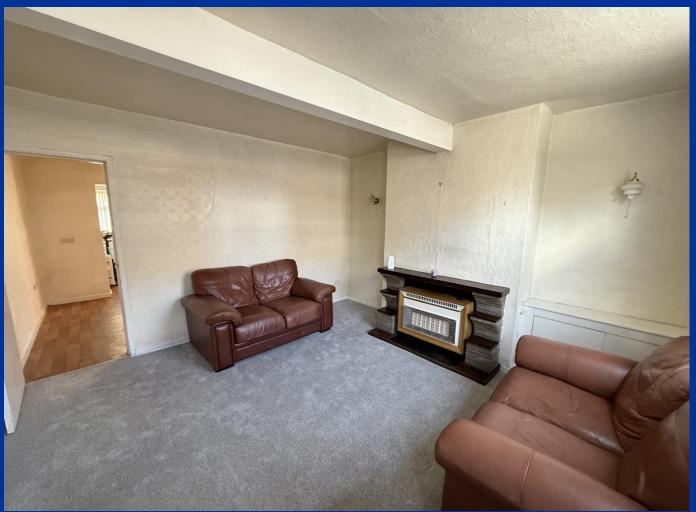

### **Entrance**

Double glazed door through to the lounge.

Lounge 13' 0" x 13' 0" (3.96m x 3.96m)

Double glazed window to front, gas fire, door to dining room.

**Dining Room** 13' 0" x 8' 9" (3.96m x 2.66m) Double glazed window, stairs to the first floor landing.