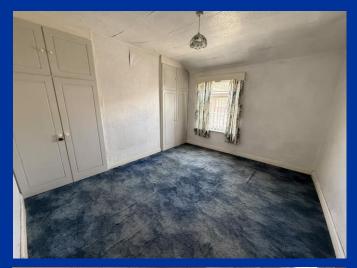

## **First Floor**

**Bedroom One** 13' 2" x 13' 0" (4.01m x 3.96m) Double glazed window, built in wardrobes.

**Bedroom Two** 9' 10" x 5' 9" (2.99m x 1.75m) Double glazed window, stairwell cupboard.

**Bathroom** 6' 2" x 5' 9" (1.88m x 1.75m) Panel bath, WC and wash hand basin, double glazed window.