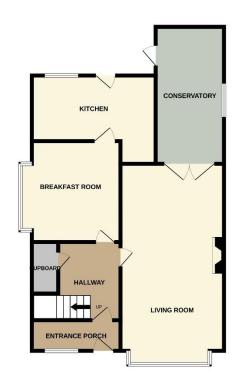

# 26 Maple Avenue

A spacious two-bedroom detached home located in a highly sought-after residential area of Macclesfield. While the property requires full updating, it offers excellent potential for improvement, including the possibility of converting the main first-floor bedroom into two separate rooms. The accommodation comprises an entrance porch leading to a welcoming hallway, a generous through lounge with a box bay window, and a conservatory. Additionally, there is a breakfast room and a kitchen. Upstairs, there are two bedrooms and a bathroom. Externally, the property features a paved frontage with driveway parking and a detached garage. The rear garden is in need of landscaping. Given its potential, an internal viewing is highly recommended.

# **Outside**

The property benefits from a paved frontage, a driveway and detached garage. the rear garden requires landscaping.

Council Tax Band: D

**EPC Rating: F** 

Tenure: Freehold

TOTAL FLOOR AREA: 1952 s.g.ft. (88.4 s.g.m.) approx.
White every steering has been rade to ensure the accuracy of the floorigan contained here, measurements of doors, windows, rooms and any other term are approximate and no responsibility is taken for any error, contiscount or rischarteners. This pile is not initiatable purposes only and should be used a such by any prospective purchaser. This is no site of initiatable purpose only and should be used a such by any prospective purchaser. This is no site of the source of efficiency can be given.