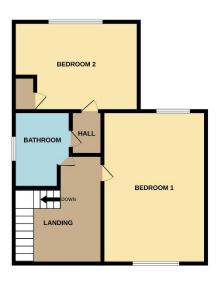

#### **First Floor**

**Bedroom One** 18' 6" x 10' 11" (5.65m x 3.33m)

A spacious room with windows to both front and rear, a decorative tiled fireplace and radiator. This room has the potential to be split into two separate bedrooms.

**Bedroom Two** 12' 4" x 8' 10" (3.75m x 2.68m)

Window to the rear, airing cupboard and radiator.

#### **Bathroom**

Fitted with a panel bath, WC, wash hand basin, radiator and window to the side.