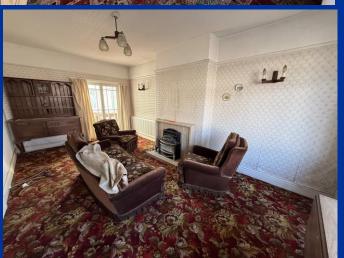

# Living Room 18' 5" x 10' 10" (5.61m x 3.30m)

A spacious through lounge with a box bay window to the front, tiled fireplace, two radiators and double doors opening into the conservatory.

**Conservatory** 13' 6" x 6' 9" (4.11m x 2.05m) Access to the rear garden.