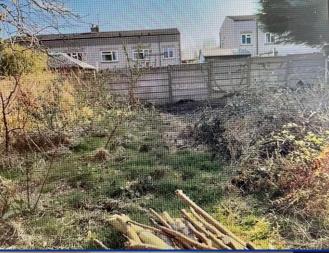

# **Outside**

The property benefits from a paved frontage, a driveway and detached garage. the rear garden requires landscaping.

Council Tax Band: D

**EPC Rating: F** 

Tenure: Freehold

TOTAL FLOOR AREA: 1952 s.g.ft. (88.4 s.g.m.) approx.
White every steering has been rade to ensure the accuracy of the floorigan contained here, measurements of doors, windows, rooms and any other term are approximate and no responsibility is taken for any error, contiscount or rischarteners. This pile is not initiatable purposes only and should be used a such by any prospective purchaser. This is no site of initiatable purpose only and should be used a such by any prospective purchaser. This is no site of the source of efficiency can be given.