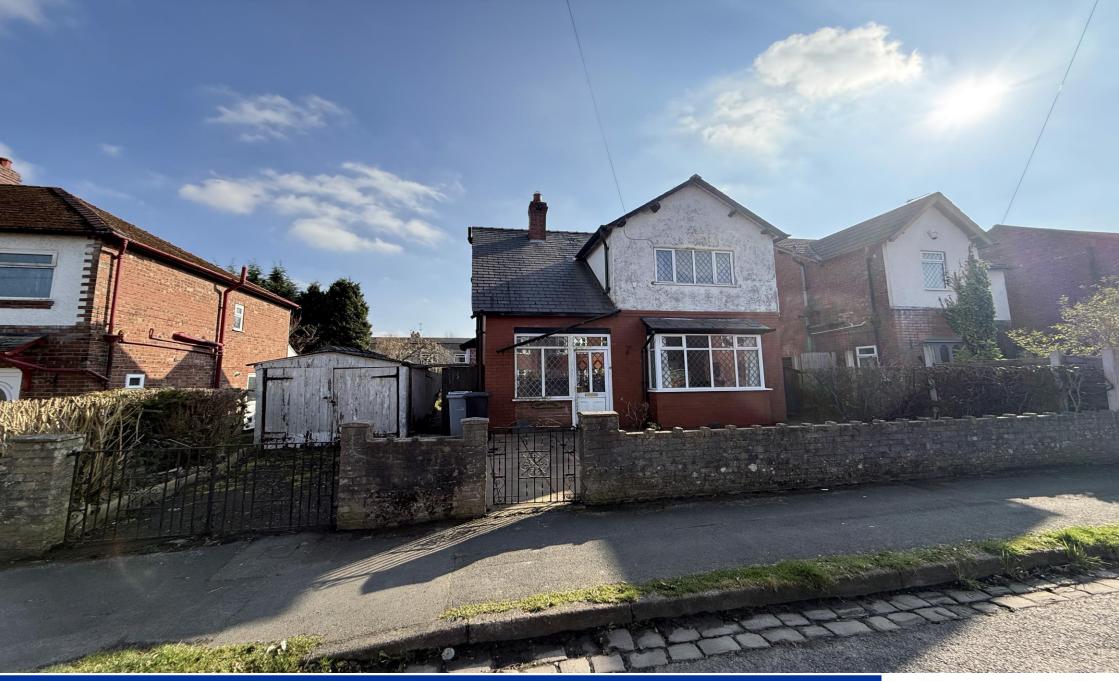

Maple Avenue, Macclesfield, SK11 7RB. OFFERS OVER £225,000

# 26 Maple Avenue

A spacious two-bedroom detached home located in a highly sought-after residential area of Macclesfield. While the property requires full updating, it offers excellent potential for improvement, including the possibility of converting the main first-floor bedroom into two separate rooms. The accommodation comprises an entrance porch leading to a welcoming hallway, a generous through lounge with a box bay window, and a conservatory. Additionally, there is a breakfast room and a kitchen. Upstairs, there are two bedrooms and a bathroom. Externally, the property features a paved frontage with driveway parking and a detached garage. The rear garden is in need of landscaping. Given its potential, an internal viewing is highly recommended.

# **Outside**

The property benefits from a paved frontage, a driveway and detached garage. the rear garden requires landscaping.

Council Tax Band: D

**EPC Rating: F** 

Tenure: Freehold

TOTAL FLOOR AREA: 1952 s.g.ft. (88.4 s.g.m.) approx.
White every steering has been rade to ensure the accuracy of the floorigan contained here, measurements of doors, windows, rooms and any other term are approximate and no responsibility is taken for any error, contiscount or rischarteners. This pile is not initiatable purposes only and should be used a such by any prospective purchaser. This is no site of initiatable purpose only and should be used a such by any prospective purchaser. This is no site of the source of efficiency can be given.