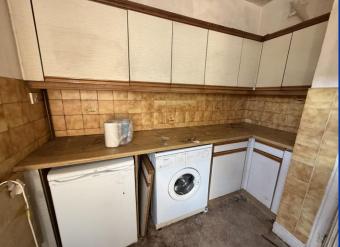

**Breakfast Room** 9' 11"maximum x 9' 11" (3.03m x 3.02m)

Box bay window to the side elevation, tiled fireplace, radiator and door leading to the kitchen.

**Kitchen** 12' 2" x 8' 8" (3.72m x 2.65m) Fitted with wall, base and drawer units, a single drainer sink unit, electric cooker point, plumbing for a washing machine, central heating boiler, and a window and door to the rear.