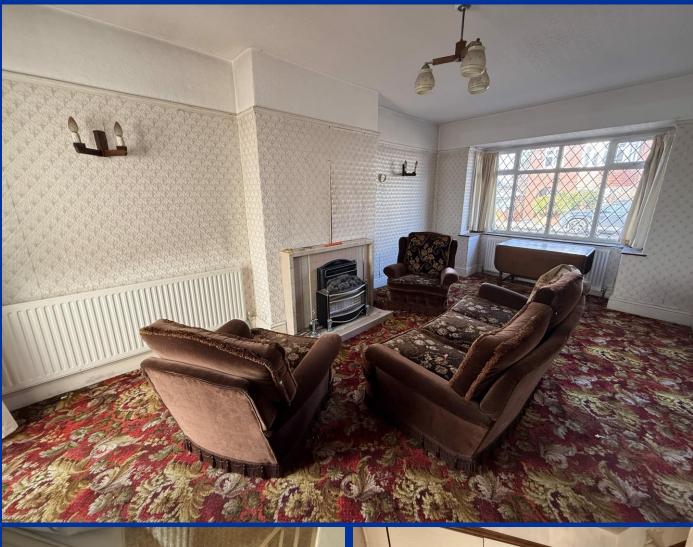

# Living Room 18' 5" x 10' 10" (5.61m x 3.30m)

A spacious through lounge with a box bay window to the front, tiled fireplace, two radiators and double doors opening into the conservatory.

**Conservatory** 13' 6" x 6' 9" (4.11m x 2.05m) Access to the rear garden.