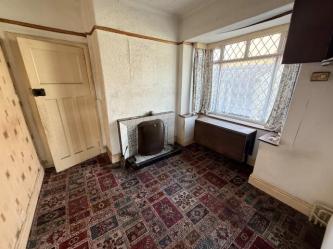

## **Entrance Porch**

Double-glazed door and window, with an inner part-glazed door leading to the entrance hall.