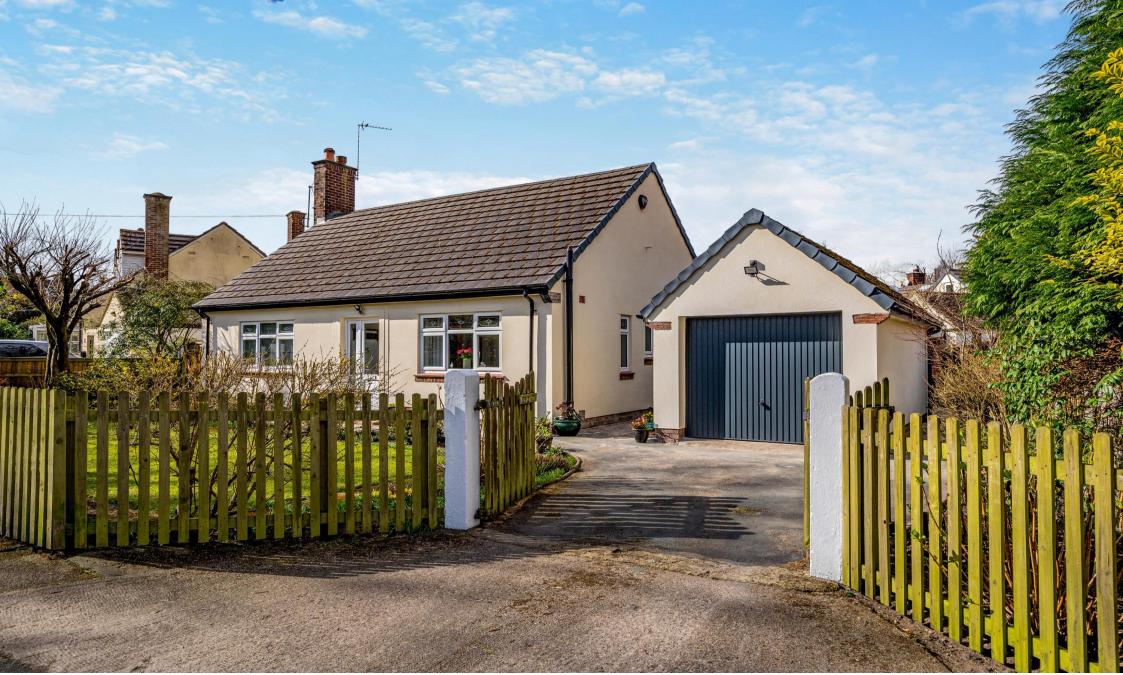

Rosedene, 75 Park Mount Drive, Macclesfield, SK11 8NT. £385,000

# 75 Park Mount Drive, Macclesfield

"Rosedene" is a beautiful completely refurbished 2/3 bedroom double fronted detached bungalow situated on Park Mount Drive, an extremely popular area just off lvy Lane. Having undergone many tasteful internal improvements this superbly finished home is warmed by gas central heating and has double glazing with the accommodation comprising; entrance porch, hallway, living room with bi-folding doors to garden, dining room, newly fitted contemporary kitchen, utility area, two bedrooms and a newly fitted four piece bathroom. Externally there are double gates extending to off road parking, a detached single garage and well presented lawned gardens to the front and rear with patio area. The high pitch roof space provides the opportunity to enhance the accommodation, subject to planning permission. A prompt viewing is highly recommended!

## Outside

On approach from the road there is a low level picket fence boundary, double gates extending to off road parking, a detached single garage and well maintained lawned garden to the front. To the rear there is a neatly presented lawn with hedging and fencing to the boundary, summerhouse, retained borders and a North West facing garden patio area.