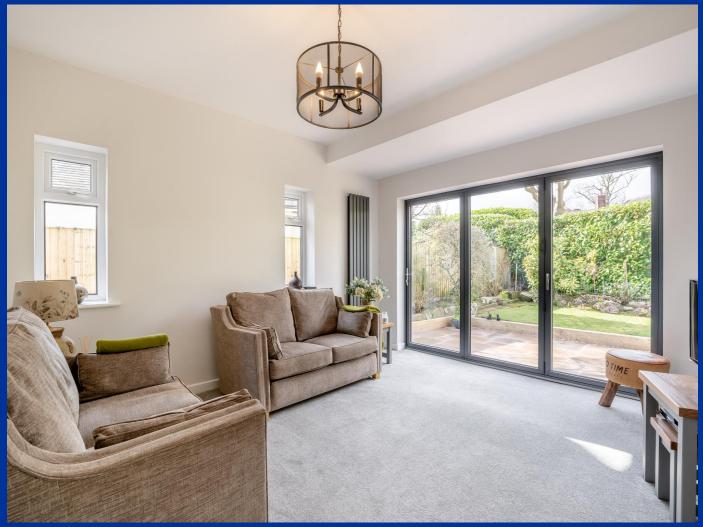

### **Entrance Hall**

A welcoming and spacious entrance hall, radiator.

**Lounge** 13' 9" x 13' 0" (4.18m x 3.97m)

A light and airy Living Room with double glazed windows and full height bi fold doors leading out to the attractive patio area, two modern vertical radiators.