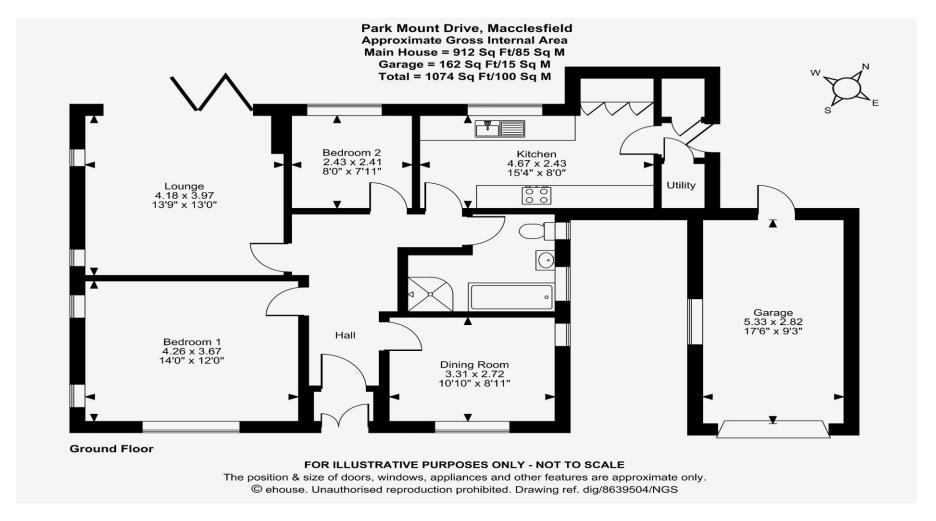

### **Entrance Hall**

A welcoming and spacious entrance hall, radiator.

**Lounge** 13' 9" x 13' 0" (4.18m x 3.97m)

A light and airy Living Room with double glazed windows and full height bi fold doors leading out to the attractive patio area, two modern vertical radiators.

**Dining Room/Bedroom Three** 10' 10" x 8' 11" (3.31m x 2.72m)

Double glazed windows, radiator.

Kitchen 15' 4" x 8' 0" (4.67m x 2.43m)

A contemporary replacement kitchen having a range of units to base and eye level, single drainer sink unit with mixer tap over, integrated electric oven and hob, glass splash back and extractor above, integrated dishwasher, fridge and freezer, tiled flooring, vertical radiator, double glazed window, door to side porch housing a useful utility cupboard with plumbing for washing machine, separate storage cupboard housing the gas central heating boiler, double glazed door to the outside.

**Bedroom One** 14' 0" x 12' 0" (4.26m x 3.67m) Double bedroom with double glazed windows, radiator.

**Bedroom Two** 8' 0" x 7' 11" (2.43m x 2.41m) Double glazed window, radiator.

**Garage** 17' 3" x 9' 3" (5.27m x 2.82m) Up and over door, window, light, power point.