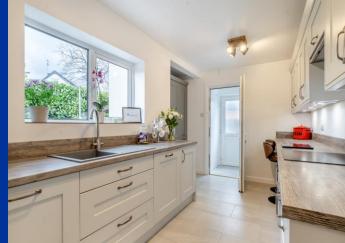

**Dining Room/Bedroom Three** 10' 10" x 8' 11" (3.31m x 2.72m)

Double glazed windows, radiator.

Kitchen 15' 4" x 8' 0" (4.67m x 2.43m)

A contemporary replacement kitchen having a range of units to base and eye level, single drainer sink unit with mixer tap over, integrated electric oven and hob, glass splash back and extractor above, integrated dishwasher, fridge and freezer, tiled flooring, vertical radiator, double glazed window, door to side porch housing a useful utility cupboard with plumbing for washing machine, separate storage cupboard housing the gas central heating boiler, double glazed door to the outside.