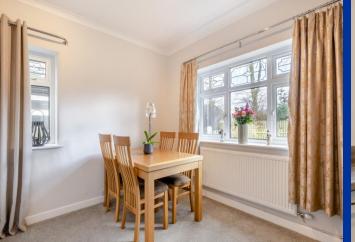

**Dining Room/Bedroom Three** 10' 10" x 8' 11" (3.31m x 2.72m)

Double glazed windows, radiator.

Kitchen 15' 4" x 8' 0" (4.67m x 2.43m)

A contemporary replacement kitchen having a range of units to base and eye level, single drainer sink unit with mixer tap over, integrated electric oven and hob, glass splash back and extractor above, integrated dishwasher, fridge and freezer, tiled flooring, vertical radiator, double glazed window, door to side porch housing a useful utility cupboard with plumbing for washing machine, separate storage cupboard housing the gas central heating boiler, double glazed door to the outside.