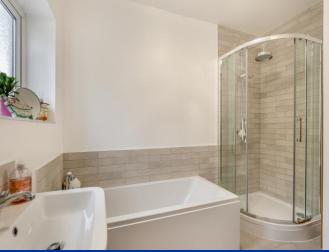

#### **Bathroom**

A four piece bathroom comprising of a corner shower cubicle with mains shower, panel bath with a mixer tap and hand held shower head over, vanity wash basin and WC, heated towel rail, two double glazed windows.