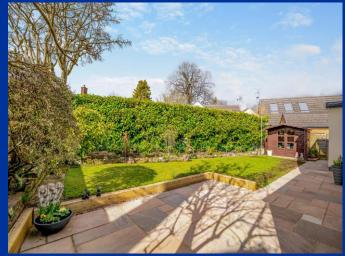

## Outside

On approach from the road there is a low level picket fence boundary, double gates extending to off road parking, a detached single garage and well maintained lawned garden to the front. To the rear there is a neatly presented lawn with hedging and fencing to the boundary, summerhouse, retained borders and a North West facing garden patio area.