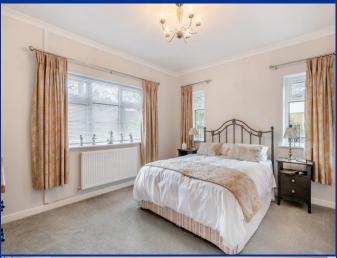

### **Entrance Hall**

A welcoming and spacious entrance hall, radiator.

**Lounge** 13' 9" x 13' 0" (4.18m x 3.97m)

A light and airy Living Room with double glazed windows and full height bi fold doors leading out to the attractive patio area, two modern vertical radiators.

**Bedroom One** 14' 0" x 12' 0" (4.26m x 3.67m) Double bedroom with double glazed windows, radiator.

**Bedroom Two** 8' 0" x 7' 11" (2.43m x 2.41m) Double glazed window, radiator.