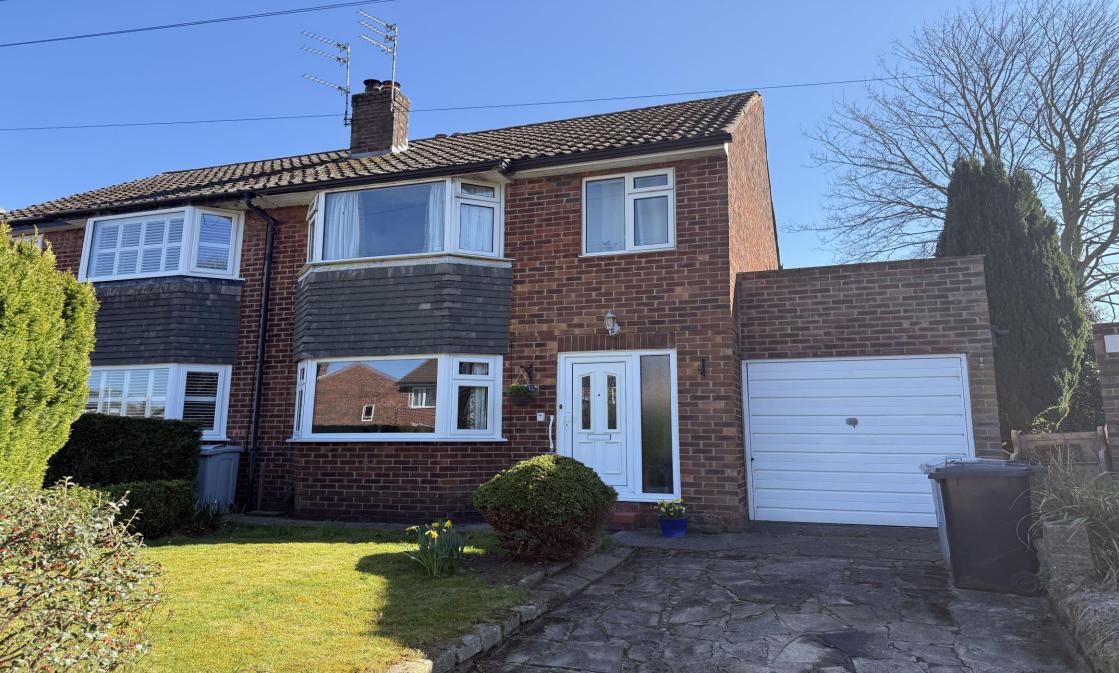

Newlands Road, Macclesfield, SK10 3LW. £315,000

# 7 Newlands Road, Macclesfield

A three bedroom semi detached home available with no onward chain and providing well-proportioned accommodation. Ground floor comprises of living room, dining room, breakfast kitchen, utility area and shower room. First floor accommodation with three bedrooms and bathroom. Externally, the property enjoys a raised rear garden with lawn and patio plus greenhouse. Off road parking and single garage to the front with lawned garden. Given the accommodation on offer and the very pleasant situation within the ever popular Broken Cross area of Macclesfield, an early viewing is highly recommended.

#### **Outside**

On the approach to the property is a lawned garden area, a driveway for off road parking leading to a Single Garage housing the gas central heating boiler plus a plumbing point for a washing machine and door to the rear garden. To the rear of the house is a patio area, a good sized raised lawned garden and greenhouse.