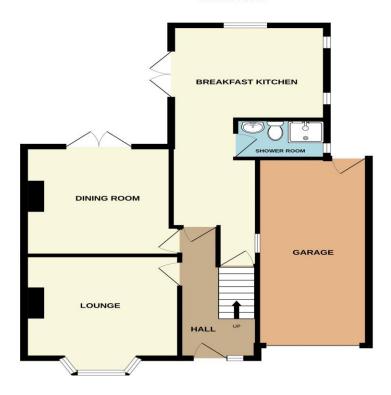

#### **ACCOMMODATION**

### **Entrance Hall**

Double glazed door and side window through to the entrance hall, staircase to the first floor landing, radiator and small under stairs storage cupboard.

Living Room 11' 10" x 11' 2" (3.6m x 3.4m)

Double glazed window to the front, tiled fireplace, radiator.

**Dining Room** 11' 10" x 11' 10" (3.6m x 3.6m) Double glazed French doors to the rear patio and garden, tiled fireplace and two radiators.

## **Utility Area**

A useful space between the hallway and breakfast kitchen with door access to the garage, under stairs cupboard.

Breakfast/Kitchen 11' 10" x 10' 2" (3.6m x 3.1m) Kitchen units to base and eye level, one and half bowl sink unit with mixer tap, electric oven, electric hob, extractor fan, two radiators, two double glazed windows and matching double doors to the outside.

**Shower Room** 6' 11" x 4' 3" (2.1m x 1.3m) Shower cubicle with mains shower, wash hand basin and WC, heated towel rail and double glazed window.

Note:

Council Tax Band: D

EPC Rating: D

Tenure: believed to be Freehold

Whilst every attempt has been made to ensure the accuracy of the floorplan contained here, measurements of doors, windows, rooms and any other terms are approximate and no responsibility is taken for any error, omission or mis-statement, such as such by any prospective purchaser. The services systems and appliances shown have been tested and no guarante as to their operability or efficiency can be given.