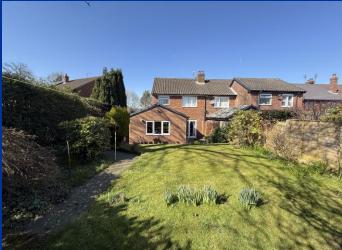

#### **Outside**

On the approach to the property is a lawned garden area, a driveway for off road parking leading to a Single Garage housing the gas central heating boiler plus a plumbing point for a washing machine and door to the rear garden. To the rear of the house is a patio area, a good sized raised lawned garden and greenhouse.