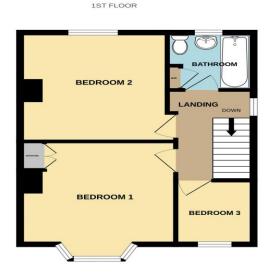

## **First Floor Landing**

Double glazed window to the side, loft access.

**Bedroom One** 12' 2" x 11' 10" (3.7m x 3.6m) Double glazed window to the front, fitted cupboards and shelving.

**Bedroom Two** 11' 10" x 9' 10" (3.6m x 3.0m) Double glazed window, radiator.

**Bedroom Three** 6' 11" x 5' 11" (2.1m x 1.8m) Double glazed window, radiator.

**Bathroom** 6' 7" x 6' 3" (2.0m x 1.9m) IPanel bath, WC and wash hand basin, part tiled walls, airing cupboard, double glazed windows.