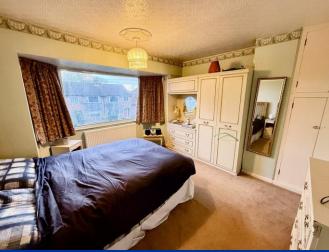

## **First Floor Landing**

Double glazed window to the side, loft access.

**Bedroom One** 12' 2" x 11' 10" (3.7m x 3.6m) Double glazed window to the front, fitted cupboards and shelving.

**Bedroom Two** 11' 10" x 9' 10" (3.6m x 3.0m) Double glazed window, radiator.