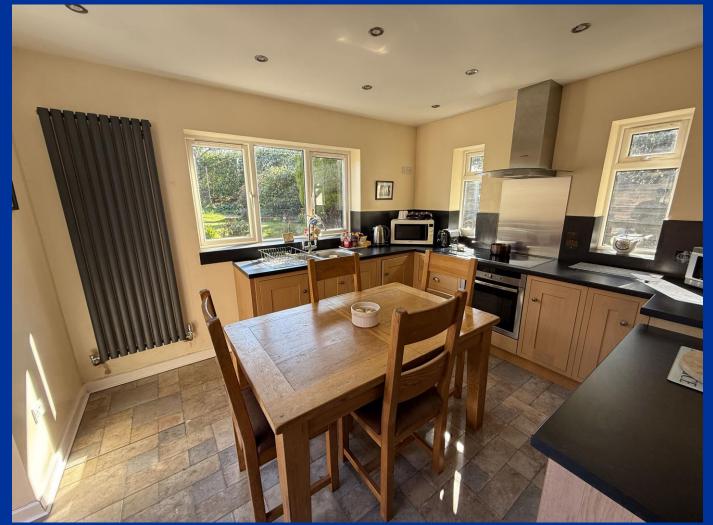

## **Utility Area**

A useful space between the hallway and breakfast kitchen with door access to the garage, under stairs cupboard.

Breakfast/Kitchen 11' 10" x 10' 2" (3.6m x 3.1m) Kitchen units to base and eye level, one and half bowl sink unit with mixer tap, electric oven, electric hob, extractor fan, two radiators, two double glazed windows and matching double doors to the outside.