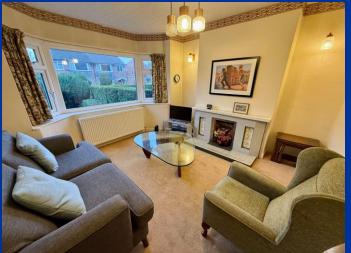

### **Entrance Hall**

Double glazed door and side window through to the entrance hall, staircase to the first floor landing, radiator and small under stairs storage cupboard.

Living Room 11' 10" x 11' 2" (3.6m x 3.4m)

Double glazed window to the front, tiled fireplace, radiator.

**Dining Room** 11' 10" x 11' 10" (3.6m x 3.6m) Double glazed French doors to the rear patio and garden, tiled fireplace and two radiators.