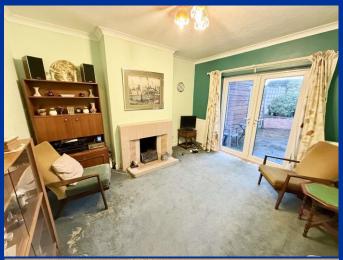

### **Entrance Hall**

Double glazed door and side window through to the entrance hall, staircase to the first floor landing, radiator and small under stairs storage cupboard.

Living Room 11' 10" x 11' 2" (3.6m x 3.4m)

Double glazed window to the front, tiled fireplace, radiator.

**Dining Room** 11' 10" x 11' 10" (3.6m x 3.6m) Double glazed French doors to the rear patio and garden, tiled fireplace and two radiators.