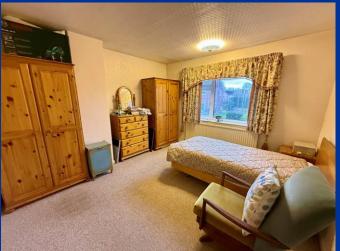

**Bedroom Three** 6' 11" x 5' 11" (2.1m x 1.8m) Double glazed window, radiator.

**Bathroom** 6' 7" x 6' 3" (2.0m x 1.9m) IPanel bath, WC and wash hand basin, part tiled walls, airing cupboard, double glazed windows.