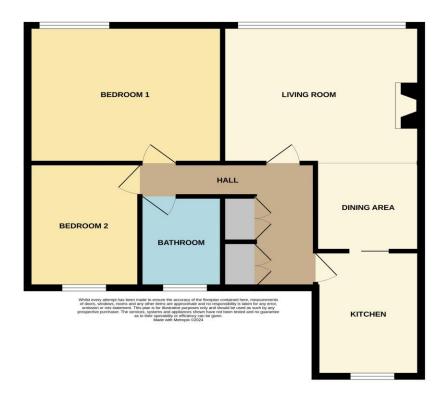

## **ACCOMMODATION**

#### **Entrance Hall**

Double glazed door and window. Built-in cupboard. Built-in airing cupboard. Radiator. Loft hatch.

Living Room 14' 11" x 12' 0" (4.54m x 3.65m) Large double glazed window to front. Radiator.

**Dining Area** 7' 11" x 7' 8" (2.42m x 2.33m) Radiator. Sliding door to kitchen.

**Kitchen** 10' 10" x 7' 11" (3.31m x 2.42m) Fitted kitchen units to base and eye level. Plumbing for washing machine. Gas cooker point. Stainless steel sink unit and drainer. Tiled splash backs. Double glazed window. Laminate flooring. Gas central heating boiler. Radiator.

**Bedroom One** 14' 8" x 12' 0" (4.46m x 3.67m) Double glazed window to front. Radiator.

**Bedroom Two** 10' 10" x 8' 5" (3.31m x 2.57m) Double glazed window to rear. Radiator.

Bathroom 7' 5" x 5' 6" (2.27m x 1.67m)