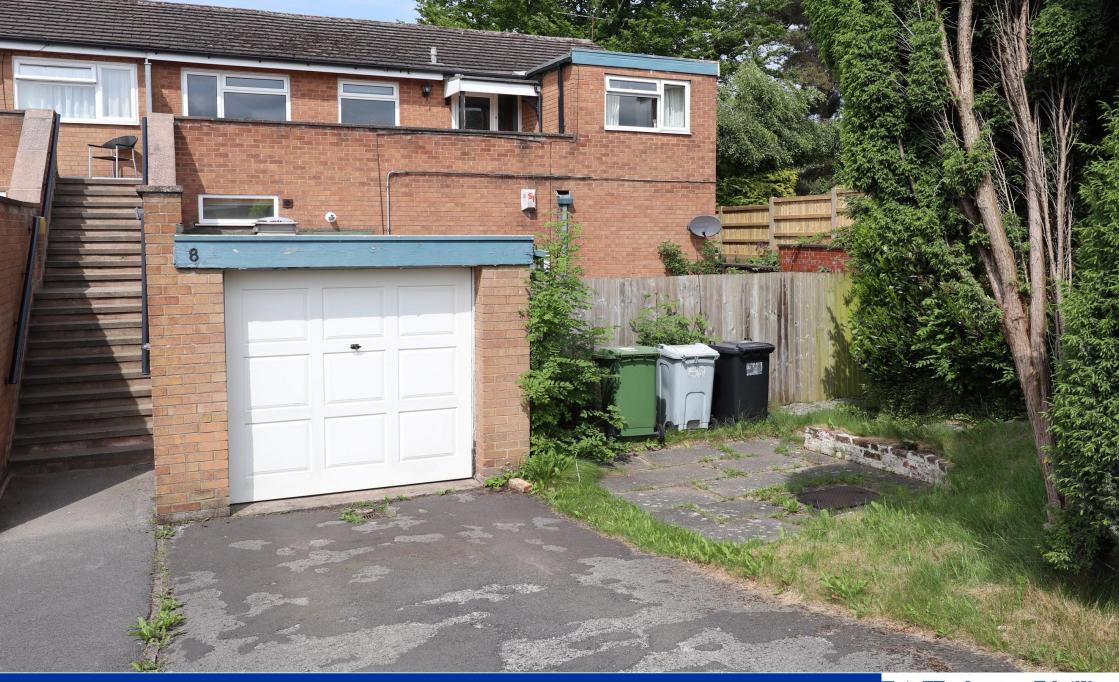

### **Outside**

The entrance to the property is approached by a flight of steps and a walkway leading to the front door. A driveway leads to the brick-built garage and there is a small garden area with a lawn, paved area and mature shrubbery and Conifers.

Garage 18' 1" x 9' 1" (5.5m x 2.78m)

Window to side. Meters for gas and electric. Light and power. Up and over door.

Note:

Council Tax Band: B

**EPC Rating:** 

Tenure: believed to be Leasehold