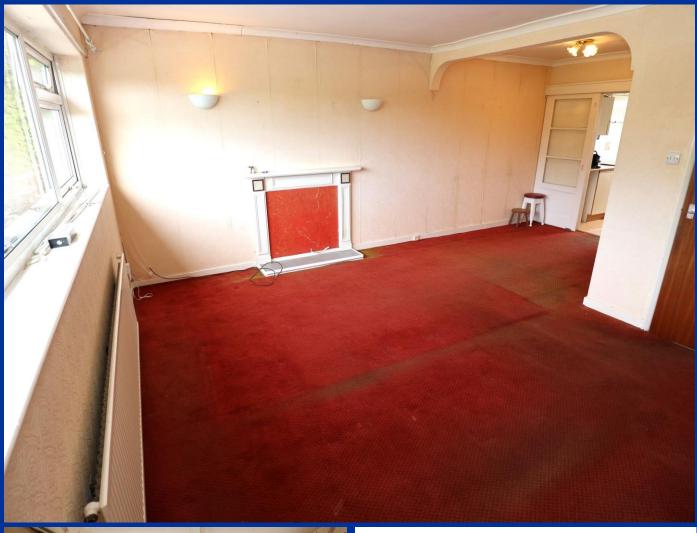

#### **Entrance Hall**

Double glazed door and window. Built-in cupboard. Built-in airing cupboard. Radiator. Loft hatch.

Living Room 14' 11" x 12' 0" (4.54m x 3.65m) Large double glazed window to front. Radiator.