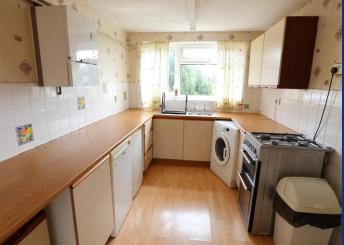

**Dining Area** 7' 11" x 7' 8" (2.42m x 2.33m) Radiator. Sliding door to kitchen.

**Kitchen** 10' 10" x 7' 11" (3.31m x 2.42m) Fitted kitchen units to base and eye level. Plumbing for washing machine. Gas cooker point. Stainless steel sink unit and drainer. Tiled splash backs. Double glazed window. Laminate flooring. Gas central heating boiler. Radiator.