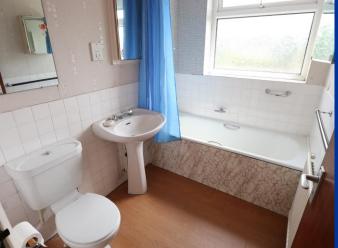

**Bedroom One** 14' 8" x 12' 0" (4.46m x 3.67m) Double glazed window to front. Radiator.

**Bedroom Two** 10' 10" x 8' 5" (3.31m x 2.57m) Double glazed window to rear. Radiator.

Bathroom 7' 5" x 5' 6" (2.27m x 1.67m)

Cast iron bath. Shower/mixer tap. Pedestal wash basin. Push button W.C. Recessed shelved cupboard. Radiator. Double glazed window to front.