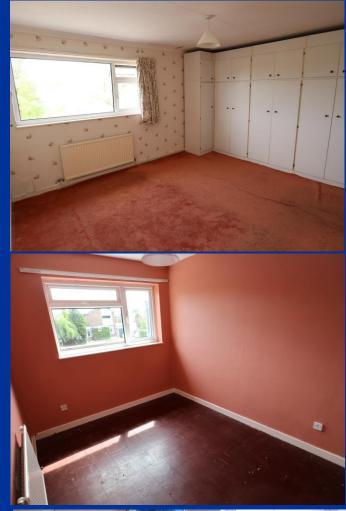

#### **Entrance Hall**

Double glazed door and window. Built-in cupboard. Built-in airing cupboard. Radiator. Loft hatch.

Living Room 14' 11" x 12' 0" (4.54m x 3.65m) Large double glazed window to front. Radiator.

**Bedroom One** 14' 8" x 12' 0" (4.46m x 3.67m) Double glazed window to front. Radiator.

**Bedroom Two** 10' 10" x 8' 5" (3.31m x 2.57m) Double glazed window to rear. Radiator.

Bathroom 7' 5" x 5' 6" (2.27m x 1.67m)