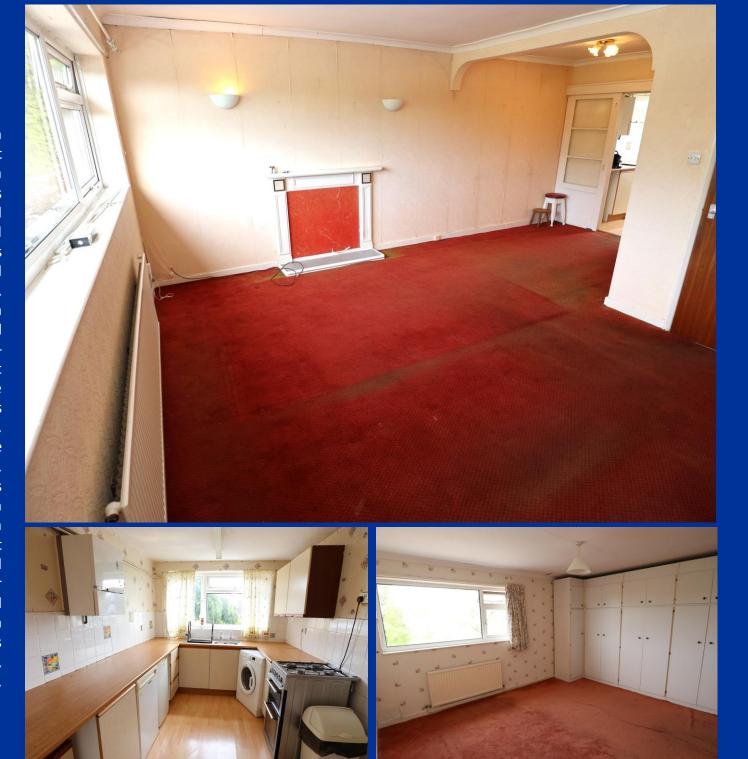

#### **Entrance Hall**

Double glazed door and window. Built-in cupboard. Built-in airing cupboard. Radiator. Loft hatch.

Living Room 14' 11" x 12' 0" (4.54m x 3.65m) Large double glazed window to front. Radiator.

**Dining Area** 7' 11" x 7' 8" (2.42m x 2.33m) Radiator. Sliding door to kitchen.

**Kitchen** 10' 10" x 7' 11" (3.31m x 2.42m) Fitted kitchen units to base and eye level. Plumbing for washing machine. Gas cooker point. Stainless steel sink unit and drainer. Tiled splash backs. Double glazed window. Laminate flooring. Gas central heating boiler. Radiator.