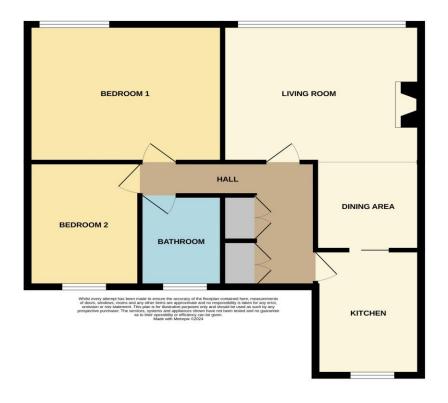

## **ACCOMMODATION**

#### **Entrance Hall**

Double glazed door and window. Built-in cupboard. Built-in airing cupboard. Radiator. Loft hatch.

Living Room 14' 11" x 12' 0" (4.54m x 3.65m) Large double glazed window to front. Radiator.

**Dining Area** 7' 11" x 7' 8" (2.42m x 2.33m) Radiator. Sliding door to kitchen.

**Kitchen** 10' 10" x 7' 11" (3.31m x 2.42m) Fitted kitchen units to base and eye level. Plumbing for washing machine. Gas cooker point. Stainless steel sink unit and drainer. Tiled splash backs. Double glazed window. Laminate flooring. Gas central heating boiler. Radiator.

**Bedroom One** 14' 8" x 12' 0" (4.46m x 3.67m) Double glazed window to front. Radiator.

**Bedroom Two** 10' 10" x 8' 5" (3.31m x 2.57m) Double glazed window to rear. Radiator.

Bathroom 7' 5" x 5' 6" (2.27m x 1.67m)

Cast iron bath. Shower/mixer tap. Pedestal wash basin. Push button W.C. Recessed shelved cupboard. Radiator. Double glazed window to front.