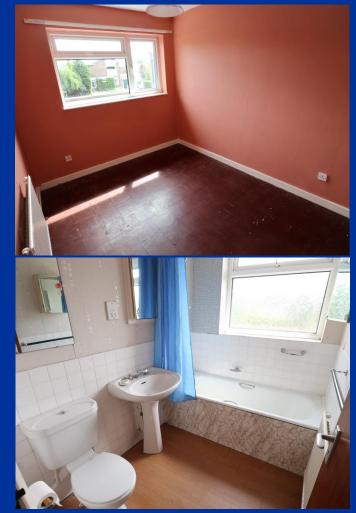

**Bedroom One** 14' 8" x 12' 0" (4.46m x 3.67m) Double glazed window to front. Radiator.

**Bedroom Two** 10' 10" x 8' 5" (3.31m x 2.57m) Double glazed window to rear. Radiator.

Bathroom 7' 5" x 5' 6" (2.27m x 1.67m)

Cast iron bath. Shower/mixer tap. Pedestal wash basin. Push button W.C. Recessed shelved cupboard. Radiator. Double glazed window to front.