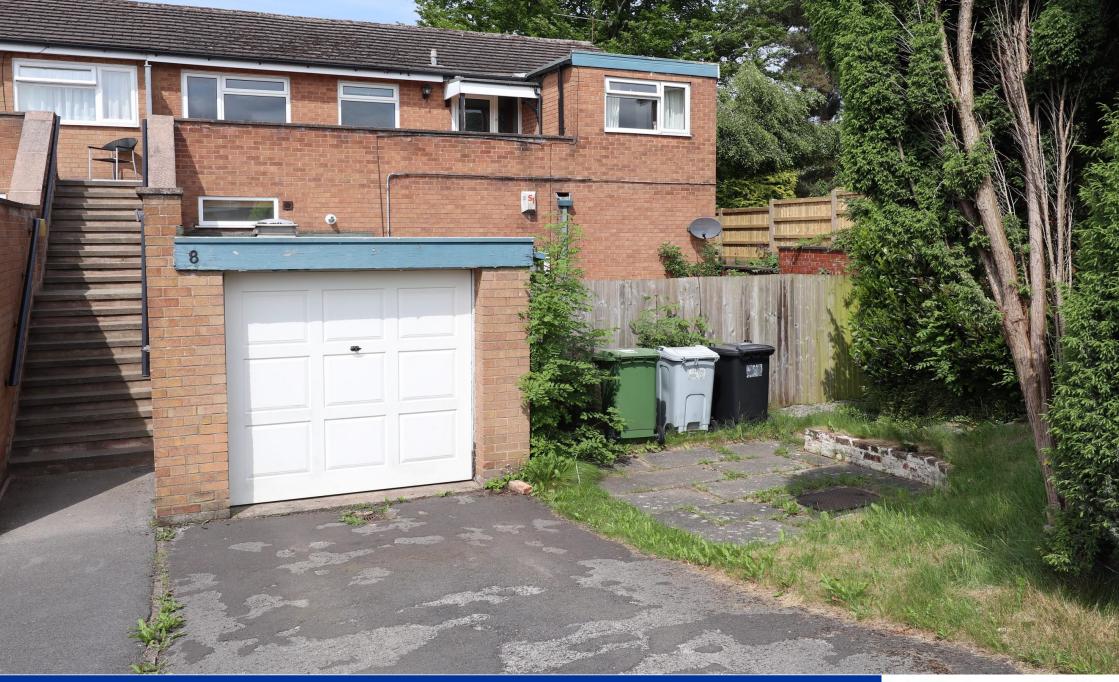

### **Outside**

The entrance to the property is approached by a flight of steps and a walkway leading to the front door. A driveway leads to the brick-built garage and there is a small garden area with a lawn, paved area and mature shrubbery and Conifers.

Garage 18' 1" x 9' 1" (5.5m x 2.78m)

Window to side. Meters for gas and electric. Light and power. Up and over door.

Note:

Council Tax Band: B

**EPC Rating:** 

Tenure: believed to be Leasehold