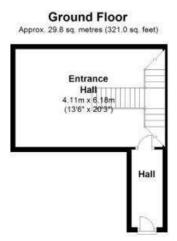

## Jonathan Hunt

ESTATE AGENCY ----

6 Marden Hill House Hertford, Hertfordshire, SG14 2NE

TOTAL APPROX. FLOOR AREA 2648 SQ.FT. (245.6 SQ.M.)

**Transport:** Welwyn North (21 Minutes To London Kings Cross) - 3.8 miles