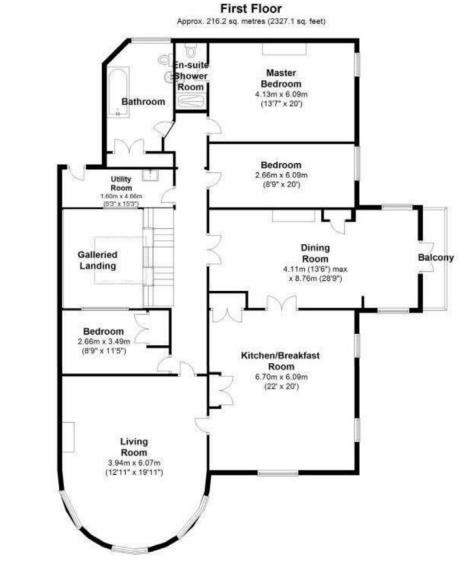

## Jonathan Hunt

ESTATE AGENCY ----

6 Marden Hill House Hertford, Hertfordshire, SG14 2NE

TOTAL APPROX. FLOOR AREA 2648 SQ.FT. (245.6 SQ.M.)

**Transport:** Welwyn North (21 Minutes To London Kings Cross) - 3.8 miles