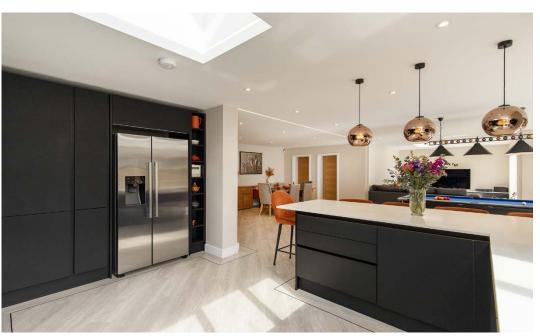

## Jonathan Hunt

119 Cuffley Hill Goffs Oak, Hertfordshire, EN7 5EZ

































GROUND FLOOR 1634 sq.ft. (151.8 sq.m.) approx.

1ST FLOOR 1215 sq.ft. (112.8 sq.m.) approx.





## TOTAL FLOOR AREA: 2849 sq.ft. (264.7 sq.m.) approx.

Whilst every attempt has been made to ensure the accuracy of the floorplan contained here, measurements of doors, windows, rooms and any other items are approximate and no responsibility is taken for any error, omission or mis-statement. This plan is for illustrative purposes only and should be used as such by any prospective purchaser. The services, systems and appliances shown have not been tested and no guarantee as to their operability or efficiency can be given.

Made with Metropix ©2025



**Transport:** Cuffley Train Station (London Moorgate) – 0.6 miles

A10 - 2.1 miles, M25 (J25) - 3.7 miles

Council Tax: B