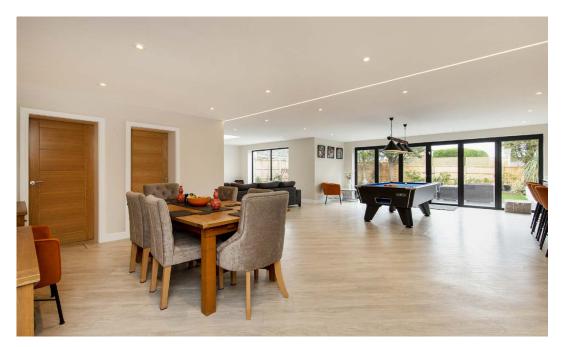

## Jonathan Hunt

119 Cuffley Hill Goffs Oak, Hertfordshire, EN7 5EZ

































GROUND FLOOR 1634 sq.ft. (151.8 sq.m.) approx.

1ST FLOOR 1215 sq.ft. (112.8 sq.m.) approx.





## TOTAL FLOOR AREA: 2849 sq.ft. (264.7 sq.m.) approx.

Whilst every attempt has been made to ensure the accuracy of the floorplan contained here, measurements of doors, windows, rooms and any other items are approximate and no responsibility is taken for any error, omission or mis-statement. This plan is for illustrative purposes only and should be used as such by any prospective purchaser. The services, systems and appliances shown have not been tested and no guarantee as to their operability or efficiency can be given.

Made with Metropix ©2025



**Transport:** Cuffley Train Station (London Moorgate) – 0.6 miles

A10 - 2.1 miles, M25 (J25) - 3.7 miles

Council Tax: