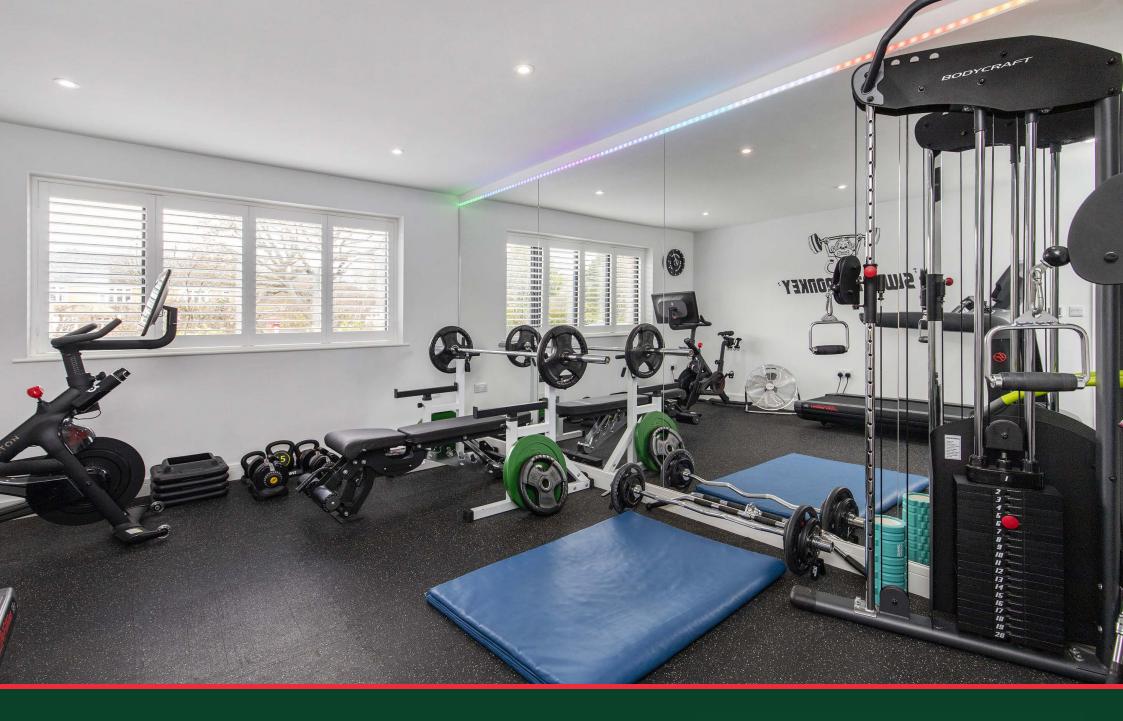

## Jonathan Hunt

119 Cuffley Hill Goffs Oak, Hertfordshire, EN7 5EZ

GROUND FLOOR 1634 sq.ft. (151.8 sq.m.) approx.

1ST FLOOR 1215 sq.ft. (112.8 sq.m.) approx.