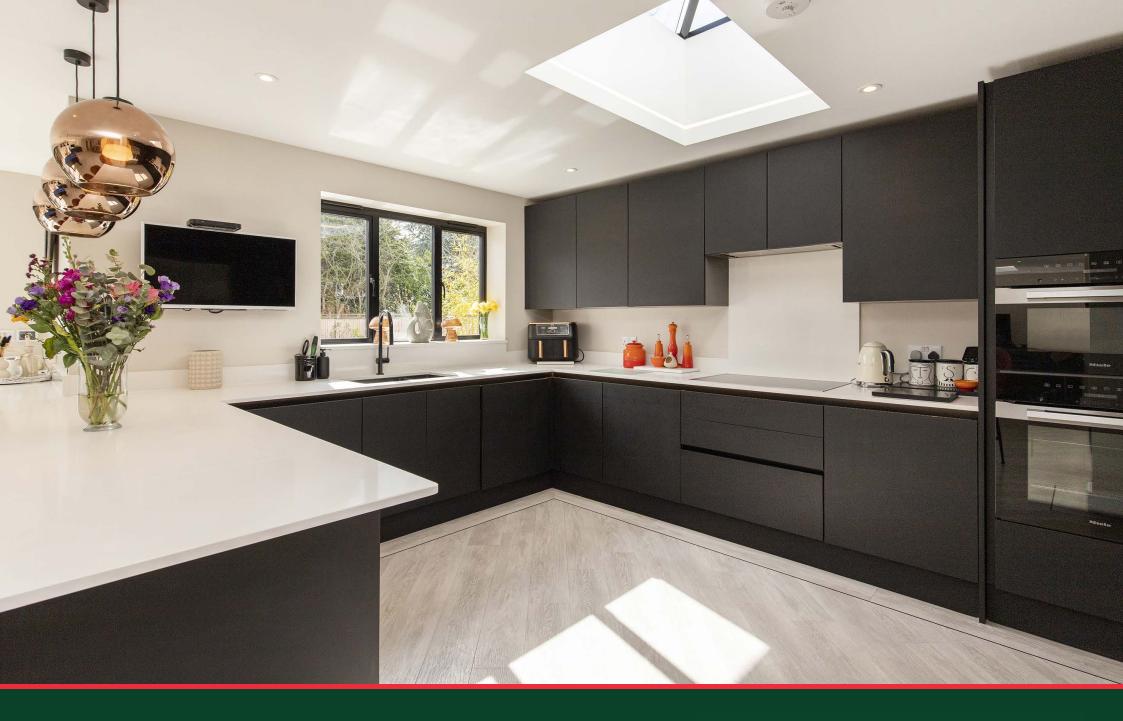

## Jonathan Hunt

119 Cuffley Hill Goffs Oak, Hertfordshire, EN7 5EZ

GROUND FLOOR 1634 sq.ft. (151.8 sq.m.) approx.

1ST FLOOR 1215 sq.ft. (112.8 sq.m.) approx.

## TOTAL FLOOR AREA: 2849 sq.ft. (264.7 sq.m.) approx.

Whilst every attempt has been made to ensure the accuracy of the floorplan contained here, measurements of doors, windows, rooms and any other items are approximate and no responsibility is taken for any error, omission or mis-statement. This plan is for illustrative purposes only and should be used as such by any prospective purchaser. The services, systems and appliances shown have not been tested and no guarantee as to their operability or efficiency can be given.