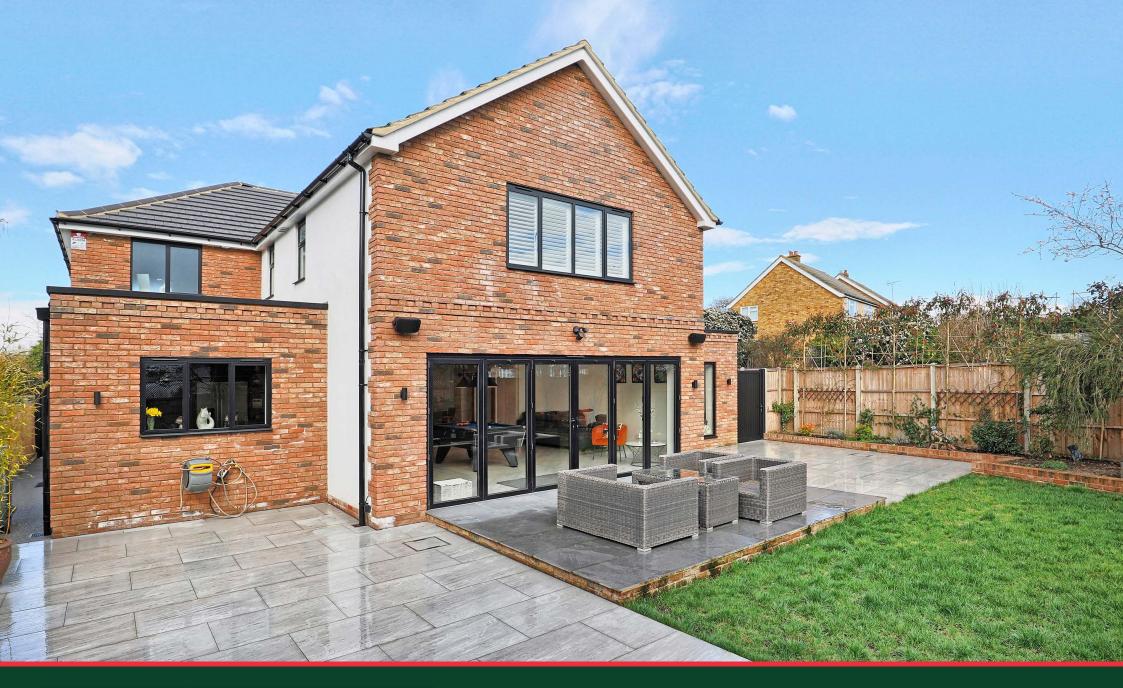

## Jonathan Hunt

119 Cuffley Hill Goffs Oak, Hertfordshire, EN7 5EZ

GROUND FLOOR 1634 sq.ft. (151.8 sq.m.) approx.

1ST FLOOR 1215 sq.ft. (112.8 sq.m.) approx.

Made with Metropix ©2025

**Transport:** Cuffley Train Station (London Moorgate) – 0.6 miles

A10 - 2.1 miles, M25 (J25) - 3.7 miles

Council Tax: Band F

Local Authority: Borough of Broxbourne