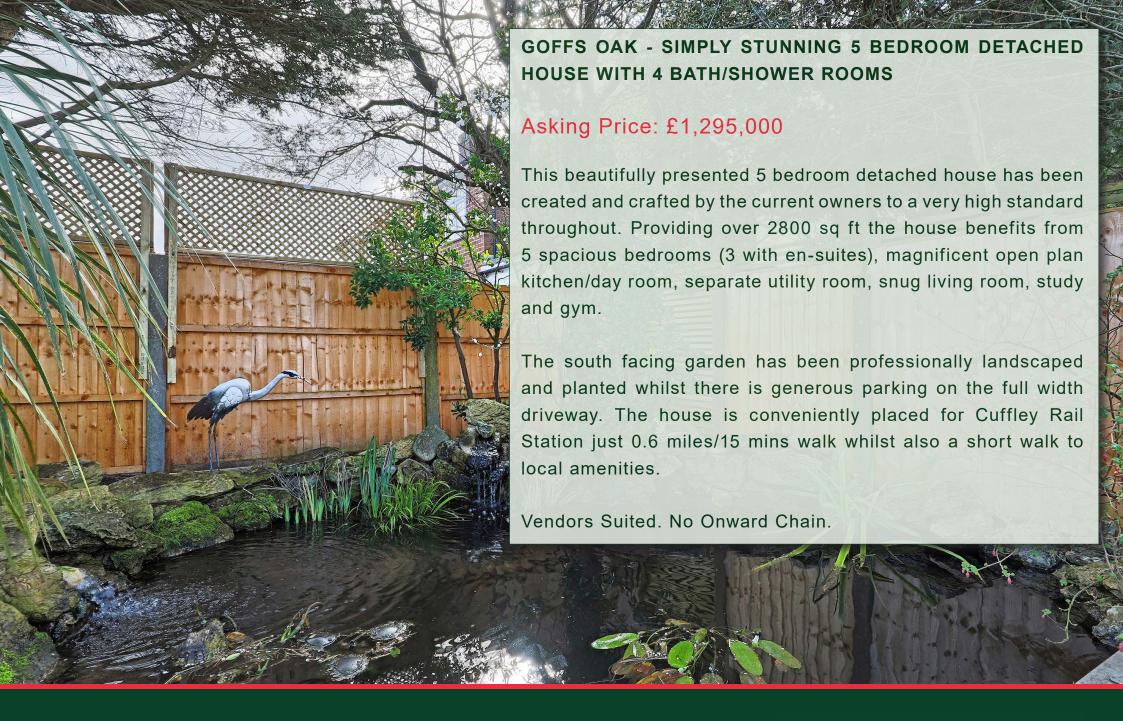

## Jonathan Hunt

119 Cuffley Hill Goffs Oak, Hertfordshire, EN7 5EZ

GROUND FLOOR 1634 sq.ft. (151.8 sq.m.) approx.

1ST FLOOR 1215 sq.ft. (112.8 sq.m.) approx.

## TOTAL FLOOR AREA: 2849 sq.ft. (264.7 sq.m.) approx.

Whilst every attempt has been made to ensure the accuracy of the floorplan contained here, measurements of doors, windows, rooms and any other items are approximate and no responsibility is taken for any error, omission or mis-statement. This plan is for illustrative purposes only and should be used as such by any prospective purchaser. The services, systems and appliances shown have not been tested and no guarantee as to their operability or efficiency can be given.

Made with Metropix ©2025

**Transport:** Cuffley Train Station (London Moorgate) – 0.6 miles

A10 - 2.1 miles, M25 (J25) - 3.7 miles

Council Tax: Band F

Local Authority: Borough of Broxbourne