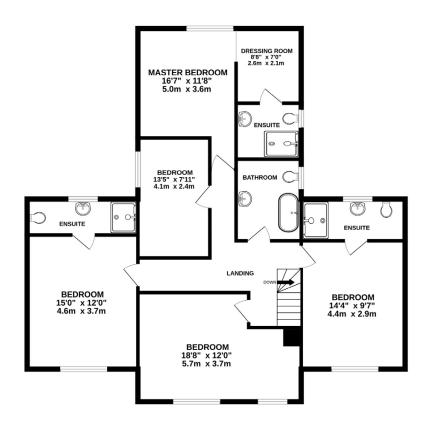

## Jonathan Hunt

119 Cuffley Hill Goffs Oak, Hertfordshire, EN7 5EZ

GROUND FLOOR 1634 sq.ft. (151.8 sq.m.) approx.

1ST FLOOR 1215 sq.ft. (112.8 sq.m.) approx.

## TOTAL FLOOR AREA: 2849 sq.ft. (264.7 sq.m.) approx.

Whilst every attempt has been made to ensure the accuracy of the floorplan contained here, measurements of doors, windows, rooms and any other items are approximate and no responsibility is taken for any error, omission or mis-statement. This plan is for illustrative purposes only and should be used as such by any prospective purchaser. The services, systems and appliances shown have not been tested and no guarantee as to their operability or efficiency can be given.