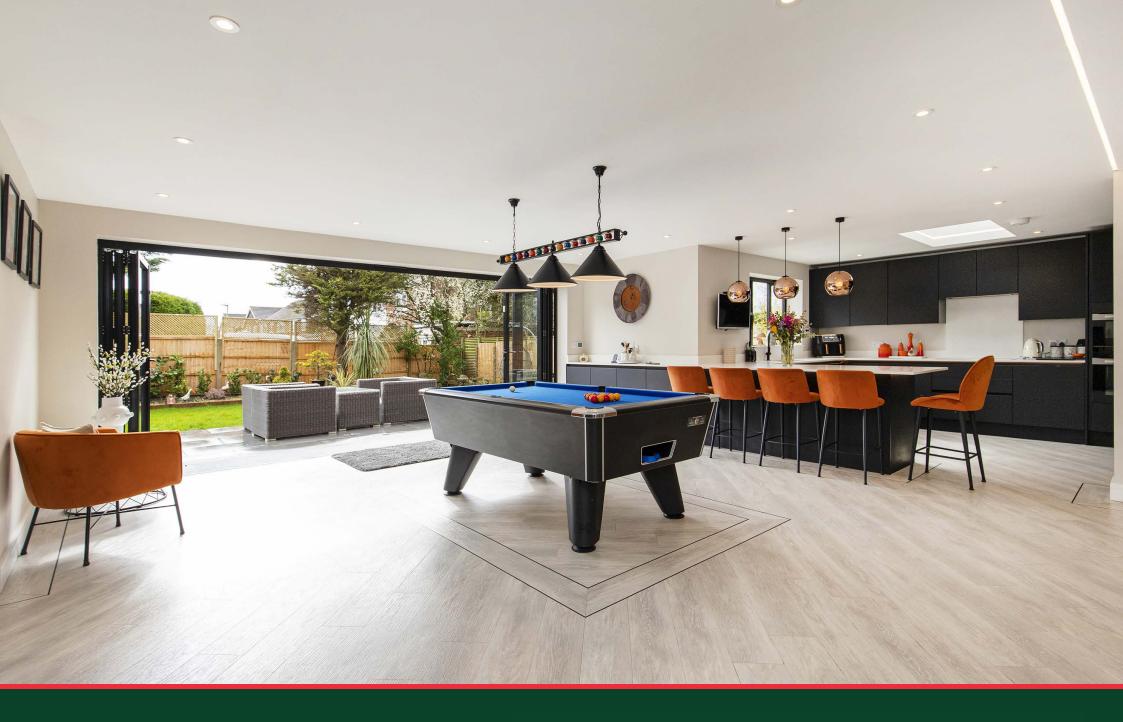

## Jonathan Hunt

119 Cuffley Hill Goffs Oak, Hertfordshire, EN7 5EZ

GROUND FLOOR 1634 sq.ft. (151.8 sq.m.) approx.

1ST FLOOR 1215 sq.ft. (112.8 sq.m.) approx.

## TOTAL FLOOR AREA: 2849 sq.ft. (264.7 sq.m.) approx.

Whilst every attempt has been made to ensure the accuracy of the floorplan contained here, measurements of doors, windows, rooms and any other items are approximate and no responsibility is taken for any error, omission or mis-statement. This plan is for illustrative purposes only and should be used as such by any prospective purchaser. The services, systems and appliances shown have not been tested and no guarantee as to their operability or efficiency can be given.