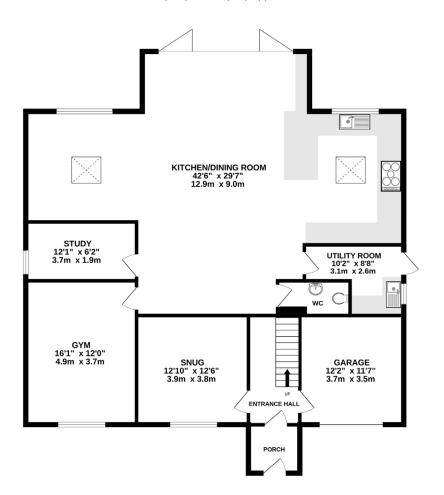

## Jonathan Hunt

119 Cuffley Hill Goffs Oak, Hertfordshire, EN7 5EZ

GROUND FLOOR 1634 sq.ft. (151.8 sq.m.) approx.

1ST FLOOR 1215 sq.ft. (112.8 sq.m.) approx.

## TOTAL FLOOR AREA: 2849 sq.ft. (264.7 sq.m.) approx.

Whilst every attempt has been made to ensure the accuracy of the floorplan contained here, measurements of doors, windows, rooms and any other items are approximate and no responsibility is taken for any error, omission or mis-statement. This plan is for illustrative purposes only and should be used as such by any prospective purchaser. The services, systems and appliances shown have not been tested and no guarantee as to their operability or efficiency can be given.