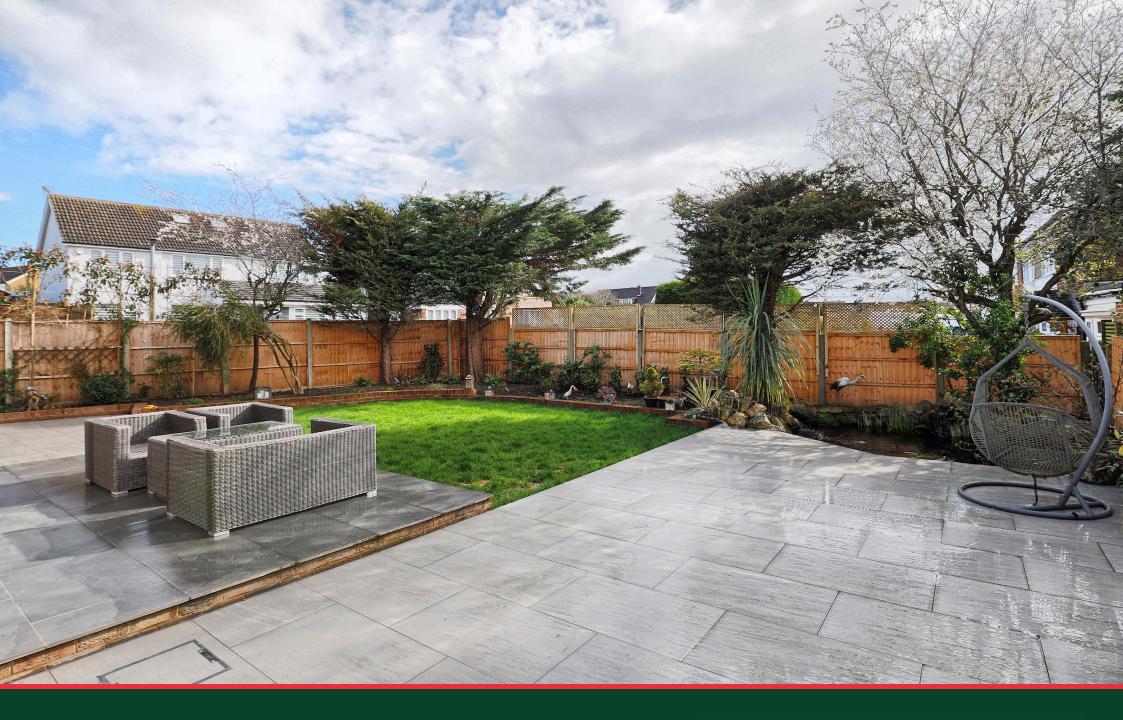

## Jonathan Hunt

119 Cuffley Hill Goffs Oak, Hertfordshire, EN7 5EZ

































GROUND FLOOR 1634 sq.ft. (151.8 sq.m.) approx.

1ST FLOOR 1215 sq.ft. (112.8 sq.m.) approx.





## TOTAL FLOOR AREA: 2849 sq.ft. (264.7 sq.m.) approx.

Whilst every attempt has been made to ensure the accuracy of the floorplan contained here, measurements of doors, windows, rooms and any other items are approximate and no responsibility is taken for any error, omission or mis-statement. This plan is for illustrative purposes only and should be used as such by any prospective purchaser. The services, systems and appliances shown have not been tested and no guarantee as to their operability or efficiency can be given.

Made with Metropix ©2025



**Transport:** Cuffley Train Station (London Moorgate) – 0.6 miles

A10 - 2.1 miles, M25 (J25) - 3.7 miles

Council Tax: Band F

Local Authority