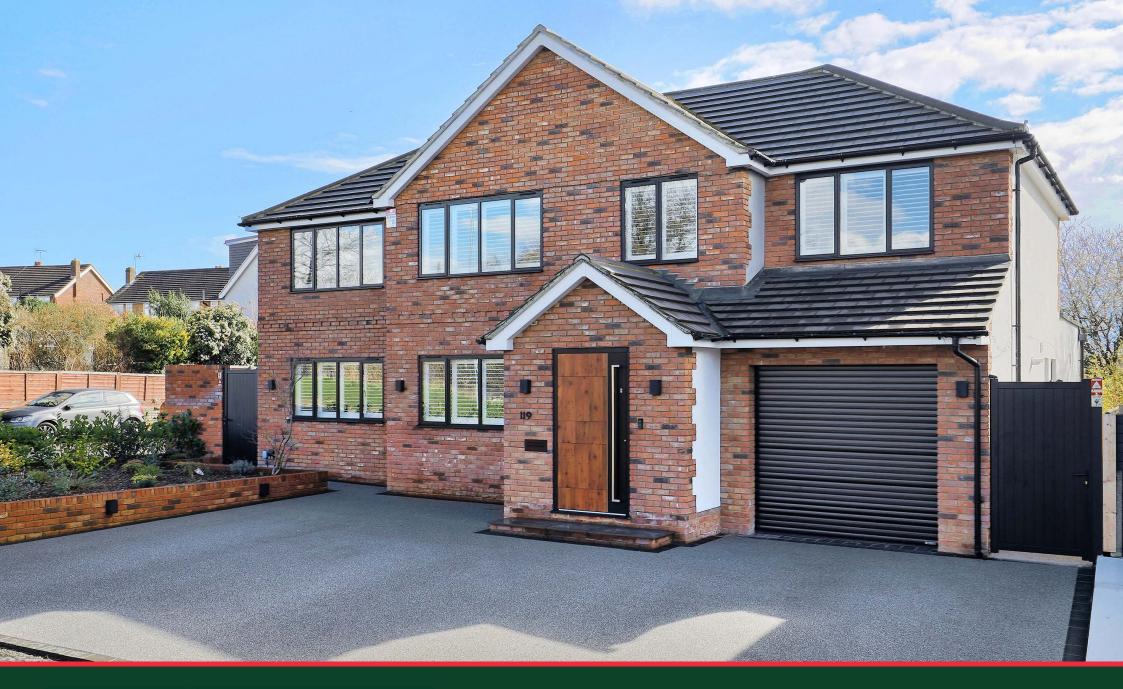

## Jonathan Hunt

119 Cuffley Hill Goffs Oak, Hertfordshire, EN7 5EZ

GROUND FLOOR 1634 sq.ft. (151.8 sq.m.) approx.

1ST FLOOR 1215 sq.ft. (112.8 sq.m.) approx.

## TOTAL FLOOR AREA: 2849 sq.ft. (264.7 sq.m.) approx.

Whilst every attempt has been made to ensure the accuracy of the floorplan contained here, measurements of doors, windows, rooms and any other items are approximate and no responsibility is taken for any error, omission or mis-statement. This plan is for illustrative purposes only and should be used as such by any prospective purchaser. The services, systems and appliances shown have not been tested and no guarantee as to their operability or efficiency can be given.