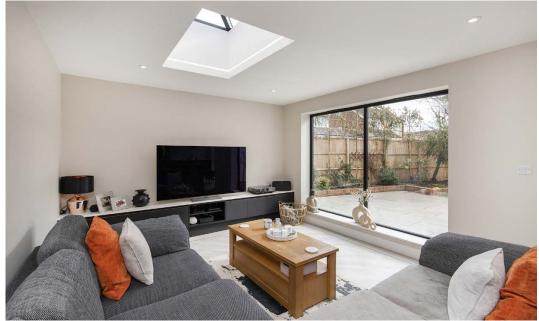

## Jonathan Hunt

119 Cuffley Hill Goffs Oak, Hertfordshire, EN7 5EZ

































GROUND FLOOR 1634 sq.ft. (151.8 sq.m.) approx.

1ST FLOOR 1215 sq.ft. (112.8 sq.m.) approx.





## TOTAL FLOOR AREA: 2849 sq.ft. (264.7 sq.m.) approx.

Whilst every attempt has been made to ensure the accuracy of the floorplan contained here, measurements of doors, windows, rooms and any other items are approximate and no responsibility is taken for any error, omission or mis-statement. This plan is for illustrative purposes only and should be used as such by any prospective purchaser. The services, systems and appliances shown have not been tested and no guarantee as to their operability or efficiency can be given.

Made with Metropix ©2025



**Transport:** Cuffley Train Station (London Moorgate) – 0.6 miles

A10 - 2.1 miles, M25 (J25) - 3.7 miles

Council Tax: Band