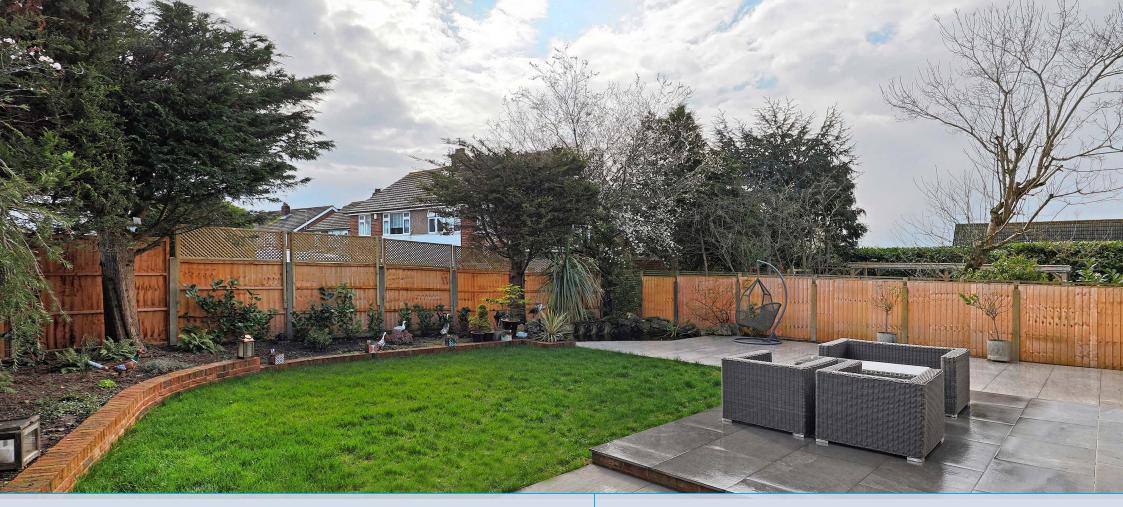

## Jonathan Hunt

119 Cuffley Hill Goffs Oak, Hertfordshire, EN7 5EZ

































GROUND FLOOR 1634 sq.ft. (151.8 sq.m.) approx.

1ST FLOOR 1215 sq.ft. (112.8 sq.m.) approx.





## TOTAL FLOOR AREA: 2849 sq.ft. (264.7 sq.m.) approx.

Whilst every attempt has been made to ensure the accuracy of the floorplan contained here, measurements of doors, windows, rooms and any other items are approximate and no responsibility is taken for any error, omission or mis-statement. This plan is for illustrative purposes only and should be used as such by any prospective purchaser. The services, systems and appliances shown have not been tested and no guarantee as to their operability or efficiency can be given.

Made with Metropix ©2025



**Transport:** Cuffley Train Station (London Moorgate) – 0.6 miles

A10 - 2.1 miles, M25 (J25) - 3.7 miles

Council Tax: Band F

Local Authority: Borough of Broxbourne

## **Important Notice:**

Jonathan Hunt, their clients and any joint agents give notice that:

- 1. They are not authorised to make or give any representations or warranties in relation to the property either here or elsewhere, either on their own behalf or on behalf of their client or otherwise. They assume no responsibility for any statement that may be made in these particulars. These particulars do not form part or any offer or contracts and must not be relied upon as statements of representations of fact.
- 2. Any areas, measurements or distances are approximate. The text, photographs and plans are for guidance only