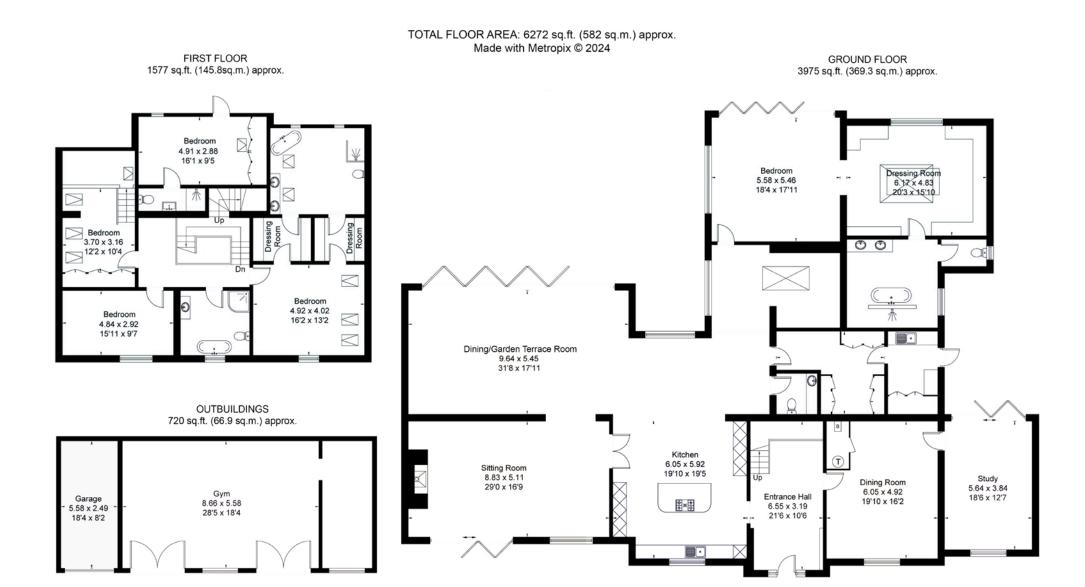

## Jonathan Hunt ESTATE AGENCY

The Cottage Green End, Dane End, Ware, Herts, SG12 0NY

**Transport:** Watton-at-Stone Station (Moorgate) – 7.0 miles

A10 - 4.2 miles

Council Tax: Band H

Local Authority: East Herts Council