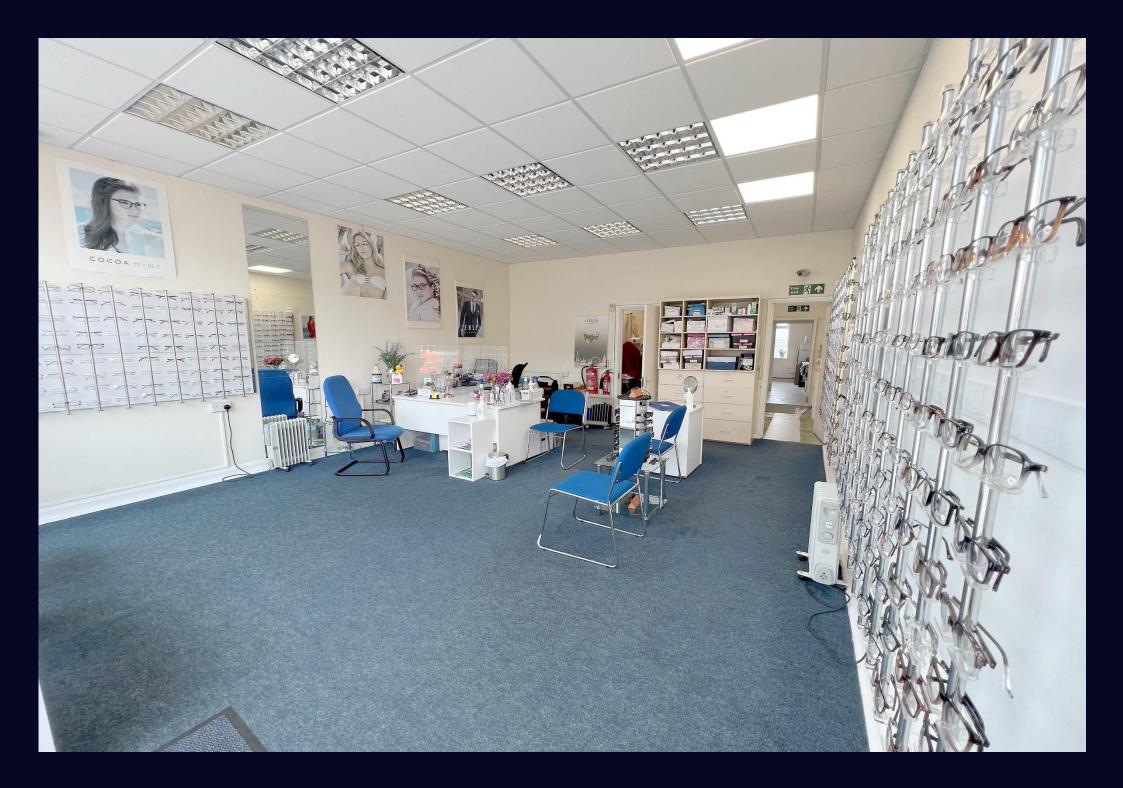

# Retail Space /

#### 21'7 X 16'4

Retail area, fitted carpet, suspended ceiling with light panels, power points, door leading to;