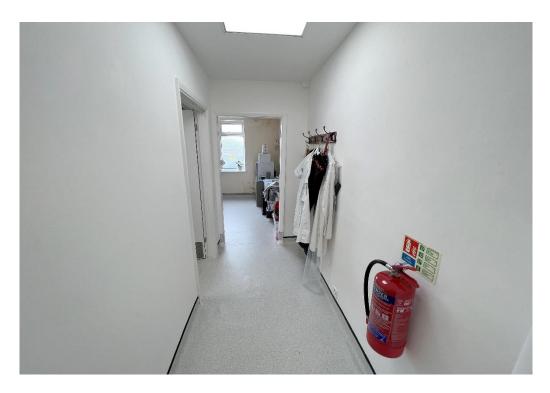

#### Inner Hallway /

#### 12'3 X 3'6

Smooth plastered ceiling with light panels, wall mounted cupboard.

# Cloakroom /

# 7'4 X 2'7

High level WC, pedestal wash hand basin, floor covering, two double glazed windows to side aspect.