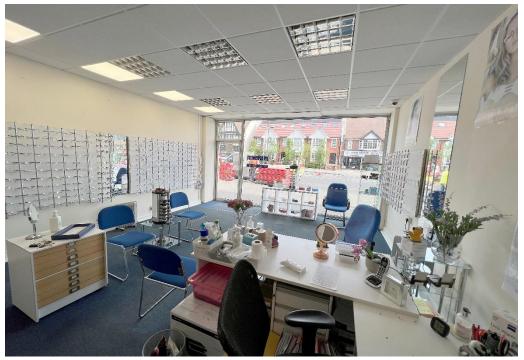

# Retail Space /

#### 21'7 X 16'4

Retail area, fitted carpet, suspended ceiling with light panels, power points, door leading to;