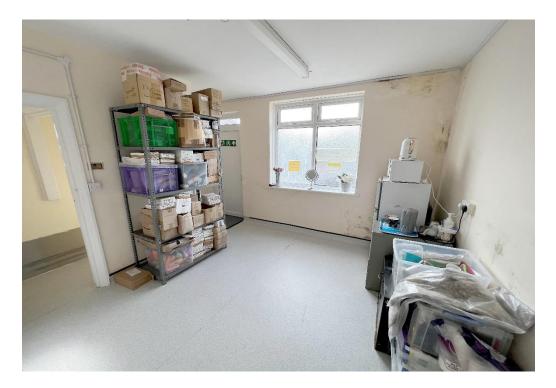

### Store Room /

# 8'9 X 8'8

Two double glazed windows to side aspect, floor covering, smooth plastered ceiling with light panels.