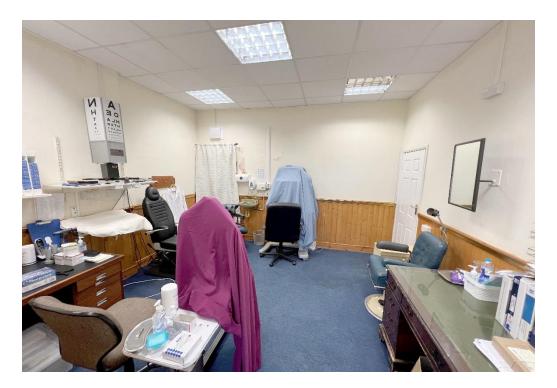

# Office /

# 12'7 X 12'2

Suspended ceiling with light panels, fitted carpet, power points, wall mounted sink with water heater. Door leading to;