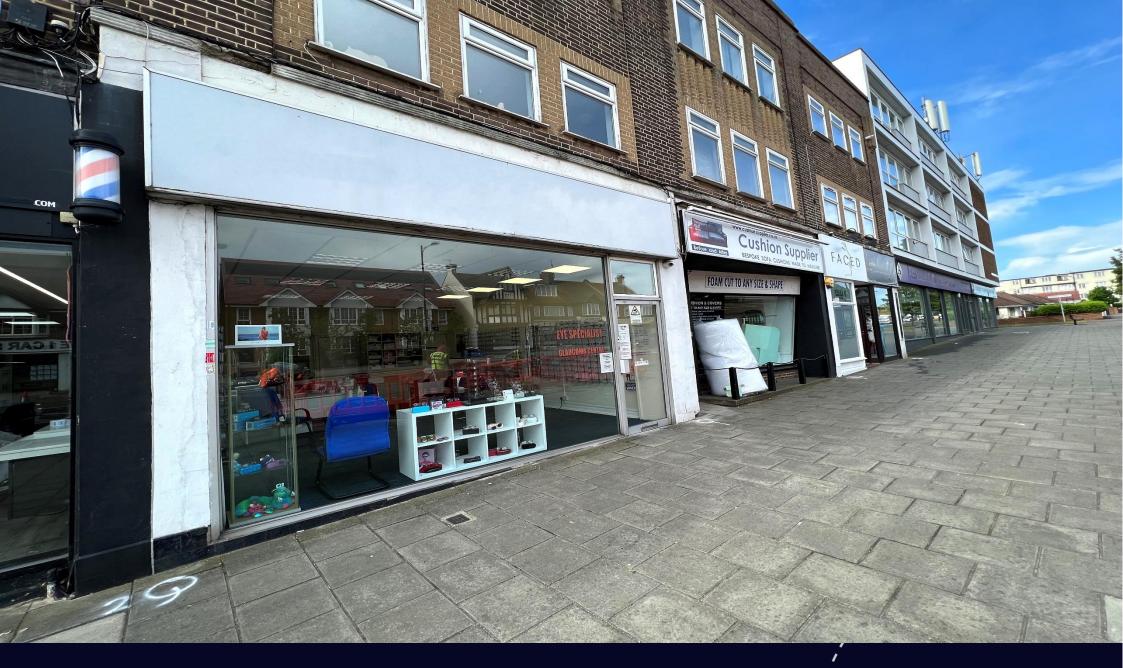

1536 London Road, Leigh-on-Sea, Essex, SS9 2QG Commercial Premises / Rent: £11,750 Per Annum / t. 01702 207720 anos

A vacant shop to rent located within the prestigious Thames Drive shopping area of Leigh-on-Sea with significant passing traffic delivering great brand awareness and an affluent customer base from the nearby Highlands and Marine Estate communities.

The commercial space has large retail space with shopfront, a private office, storeroom, staff area and toilet. Outside you find a private parking space. Keys are held for an immediate appointment to view.

Double glazed entrance door with double glazed facia, illuminated sign board.