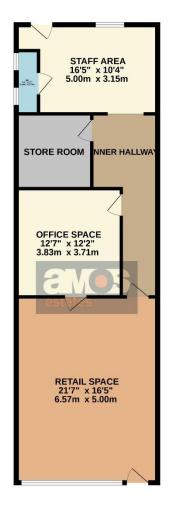

GROUND FLOOR 871 sq.ft. (80.9 sq.m.) approx.

•

COMMERCIAL SHOP

TOTAL FLOOR AREA : 871 sq.ft. (80.9 sq.m.) approx. Whils every stemp tas been made to ensure the accuracy of the flooplan contained here, measurements of doors, window, comes and any dore terms are approximate and no responsibility is taken to any error, amission or mis-statement. This plan is for illustrative purposes only and should be used as such by any prospective purchaser. The services, systems and applaneers show have not been tested and no guarantee as to their operatility or efficiency can be given.

# Office /

# 12'7 X 12'2

Suspended ceiling with light panels, fitted carpet, power points, wall mounted sink with water heater. Door leading to;

#### Inner Hallway /

#### 12'3 X 3'6

Smooth plastered ceiling with light panels, wall mounted cupboard.

#### Inner Hallway /

8'9 X 4'10

Floor covering, smooth plaster ceiling with light panels, doors off:

### Store Room /

# 8'9 X 8'8

Two double glazed windows to side aspect, floor covering, smooth plastered ceiling with light panels.

# Staff Area /

# 13'3 X 10'4

Double glazed window to rear aspect, rear entrance door, smooth plastered ceiling with light panels, power points, access to;