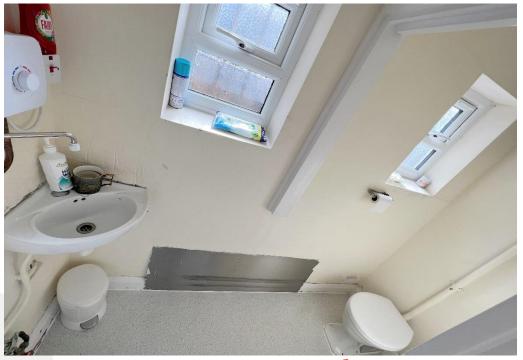

# Cloakroom /

# 7'4 X 2'7

High level WC, pedestal wash hand basin, floor covering, two double glazed windows to side aspect.