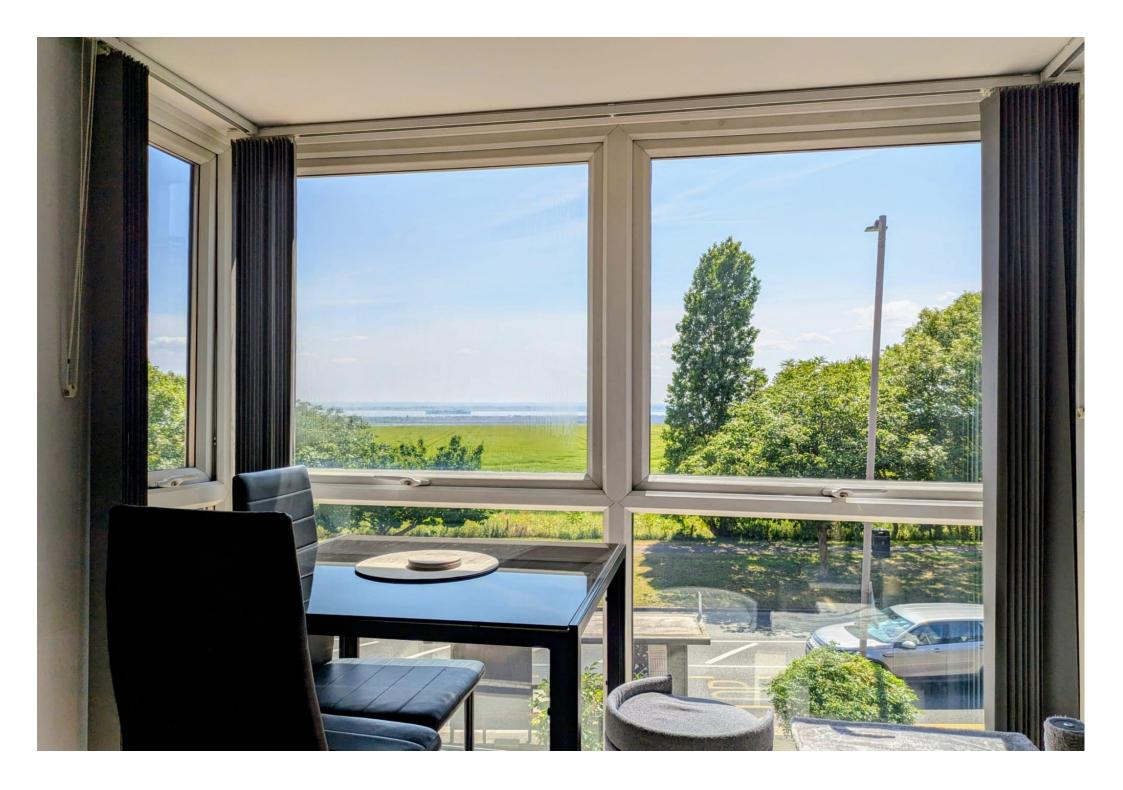

Lounge/Diner 14'10 Into Bay Reducing To 11'11 x 14'9 \ Upvc double glazed square bay window to front providing beautiful outlook over Salvation Army fields towards the Thames Estuary, fitted carpet, vertical radiator, power points, T.V point, smooth plastered and coved ceiling.