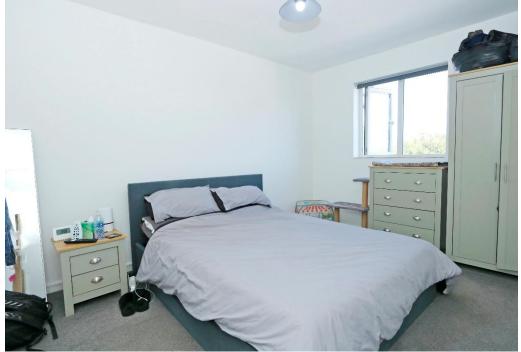

**Bedroom One 13'4 x 9'6 \** Upvc double glazed window to rear, fitted carpet, radiator, power points, T.V point.

**Bedroom Two 9'6 x 8'4 \** Upvc double glazed window to rear with upvc double glazed door adjacent leading to balcony, fitted carpet, power points, radiator, cupboard housing combination boiler.