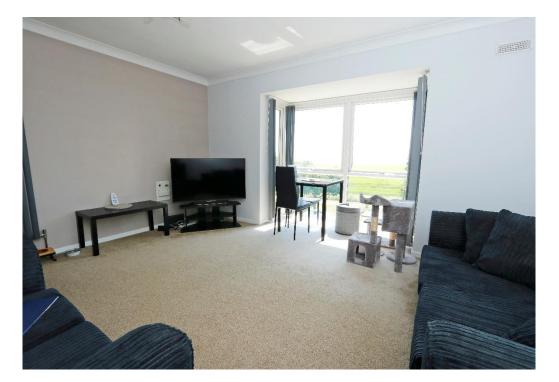

Lounge/Diner 14'10 Into Bay Reducing To 11'11 x 14'9 \ Upvc double glazed square bay window to front providing beautiful outlook over Salvation Army fields towards the Thames Estuary, fitted carpet, vertical radiator, power points, T.V point, smooth plastered and coved ceiling.