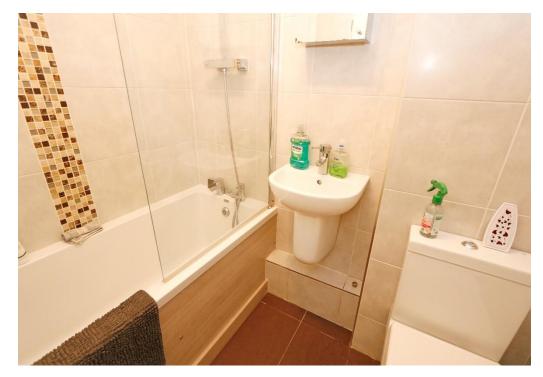

**Private Balcony 19' x 4'2 Approx \** A lovely private balcony to rear with pleasant outlook over surrounding area.

**Bathroom 6'3 x 5'3 \** Modern three piece suite comprising panelled bath with chrome controls, drench style showerhead above and separate handheld attachment, wall hung wash basin with chrome mixer tap, push button w.c, tiled floor and walls, extractor, smooth plastered ceiling, heated towel radiator.