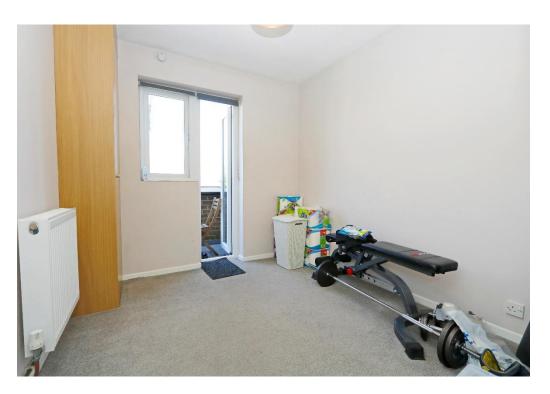

**Bedroom One 13'4 x 9'6 \** Upvc double glazed window to rear, fitted carpet, radiator, power points, T.V point.

**Bedroom Two 9'6 x 8'4 \** Upvc double glazed window to rear with upvc double glazed door adjacent leading to balcony, fitted carpet, power points, radiator, cupboard housing combination boiler.