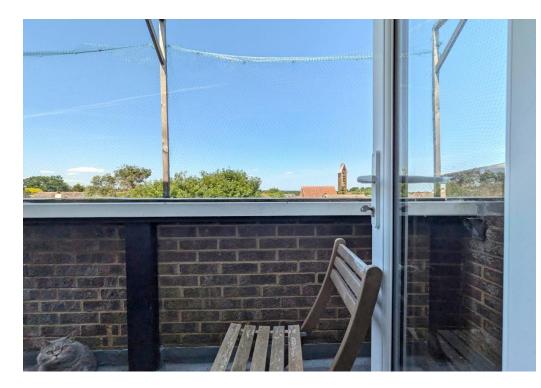

**Private Balcony 19' x 4'2 Approx \** A lovely private balcony to rear with pleasant outlook over surrounding area.

**Bathroom 6'3 x 5'3 \** Modern three piece suite comprising panelled bath with chrome controls, drench style showerhead above and separate handheld attachment, wall hung wash basin with chrome mixer tap, push button w.c, tiled floor and walls, extractor, smooth plastered ceiling, heated towel radiator.