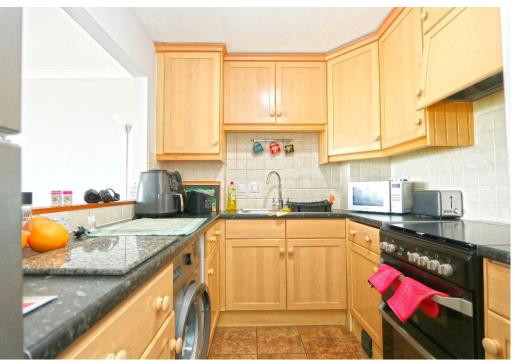

**Kitchen 9'7 x 7'2 \** Well fitted kitchen semi open to lounge. Comprising stainless steel sink and drainer unit inset into range of roll edge worktops with cupboards and drawers beneath and matching eye level units, space for cooker with extractor above, space and plumbing for washing machine, space for tall fridge/freezer, tiled splashbacks, power points, tiled flooring.