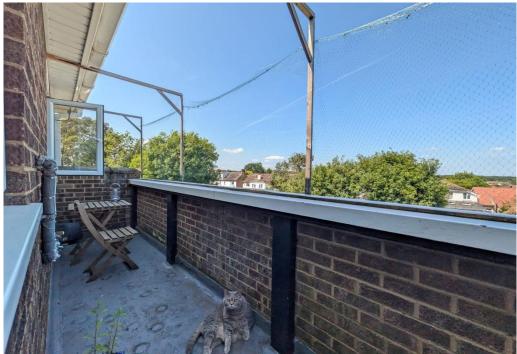

**Private Balcony 19' x 4'2 Approx \** A lovely private balcony to rear with pleasant outlook over surrounding area.

**Bathroom 6'3 x 5'3 \** Modern three piece suite comprising panelled bath with chrome controls, drench style showerhead above and separate handheld attachment, wall hung wash basin with chrome mixer tap, push button w.c, tiled floor and walls, extractor, smooth plastered ceiling, heated towel radiator.