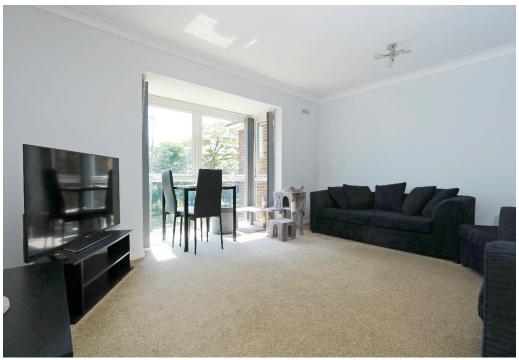

Lounge/Diner 14'10 Into Bay Reducing To 11'11 x 14'9 \ Upvc double glazed square bay window to front providing beautiful outlook over Salvation Army fields towards the Thames Estuary, fitted carpet, vertical radiator, power points, T.V point, smooth plastered and coved ceiling.