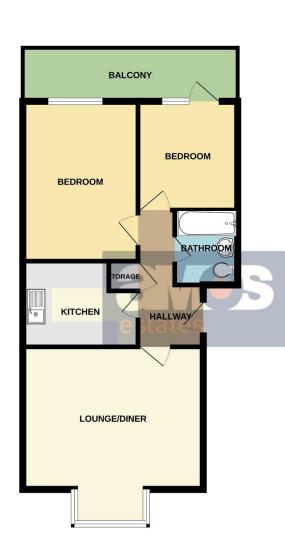

GROUND FLOOR

Communal entrance doors opening to communal hallway, stairs leading to second floor, private entrance door to:

**Entrance Hall** \ Fitted carpet, radiator, storage cupboard, power points, smooth plastered ceiling, doors to accommodation off.

Lounge/Diner 14'10 Into Bay Reducing To 11'11 x 14'9 \ Upvc double glazed square bay window to front providing beautiful outlook over Salvation Army fields towards the Thames Estuary, fitted carpet, vertical radiator, power points, T.V point, smooth plastered and coved ceiling.

**Kitchen 9'7 x 7'2 \** Well fitted kitchen semi open to lounge. Comprising stainless steel sink and drainer unit inset into range of roll edge worktops with cupboards and drawers beneath and matching eye level units, space for cooker with extractor above, space and plumbing for washing machine, space for tall fridge/freezer, tiled splashbacks, power points, tiled flooring.

**Bedroom One 13'4 x 9'6 \** Upvc double glazed window to rear, fitted carpet, radiator, power points, T.V point.

**Bedroom Two 9'6 x 8'4 \** Upvc double glazed window to rear with upvc double glazed door adjacent leading to balcony, fitted carpet, power points, radiator, cupboard housing combination boiler.

**Private Balcony 19' x 4'2 Approx \** A lovely private balcony to rear with pleasant outlook over surrounding area.

**Bathroom 6'3 x 5'3 \** Modern three piece suite comprising panelled bath with chrome controls, drench style showerhead above and separate handheld attachment, wall hung wash basin with chrome mixer tap, push button w.c, tiled floor and walls, extractor, smooth plastered ceiling, heated towel radiator.