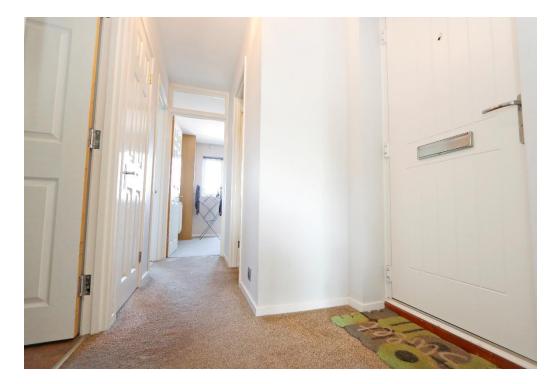

Communal entrance doors opening to communal hallway, stairs leading to second floor, private entrance door to:

**Entrance Hall** \ Fitted carpet, radiator, storage cupboard, power points, smooth plastered ceiling, doors to accommodation off.