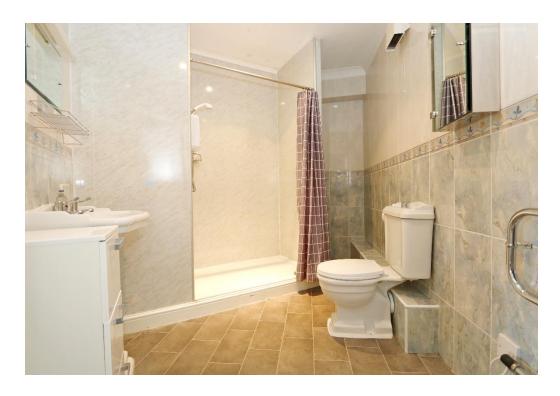

Shower Room 10'5 x 7'2 Irregular Shape Maximum
Measurements \ Three piece suite comprising large shower
cubicle with shower over and attractive panelling to surround,
push button w.c, pedestal wash basin, tiled walls, tiled effect
vinyl flooring, heated towel radiator, smooth plastered and

coved ceiling with inset spotlights, extractor, 24 hour careline pull cord, wall mounted heater.

Communal Facilities \ This high quality retirement complex has many excellent features including a large communal lounge with kitchen, well tended communal gardens, laundry room and a secure gated car park on a first come first served basis. There is also a visiting house manager and a 24 hour care line service.