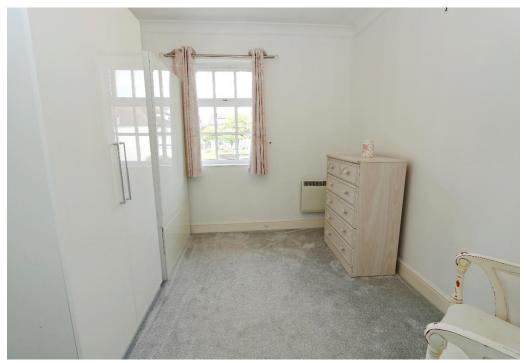

**Bedroom One 12'8 x 12' Irregular Shape Maximum Measurements \** Two upvc double glazed windows to rear overlooking communal gardens, fitted carpet, power points, electric radiator, T.V point, smooth plastered and coved ceiling, 24 hour careline pull cord.

**Bedroom Two 10'2 x 8'11 \** Upvc double glazed window to rear overlooking the communal gardens, fitted carpet, power point, electric radiator, smooth plastered and coved ceiling, 24 hour careline pull cord.