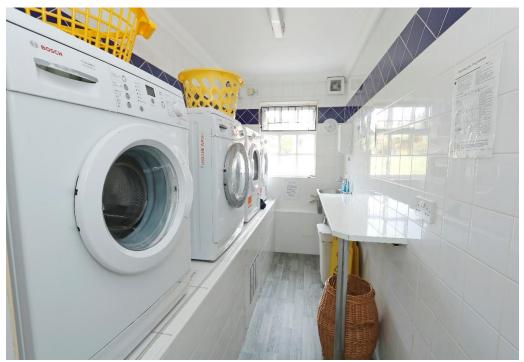

coved ceiling with inset spotlights, extractor, 24 hour careline pull cord, wall mounted heater.

Communal Facilities \ This high quality retirement complex has many excellent features including a large communal lounge with kitchen, well tended communal gardens, laundry room and a secure gated car park on a first come first served basis. There is also a visiting house manager and a 24 hour care line service.