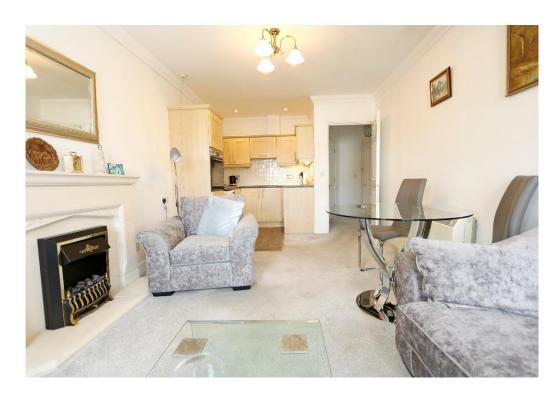

Lounge/Diner Open Plan To Kitchen 21'1 Max x 10'7 \ The lounge/diner having fitted carpet, power points, T.V point, telephone point, two electric radiators, smooth plastered and coved ceiling, two upvc double glazed windows to rear overlooking the communal gardens, 24 hour careline pull cord. Open plan to well fitted kitchen comprising stainless steel sink and drainer unit with chrome mixer tap inset into range of roll edge worktops with cupboards and drawers beneath and matching eye level units, integrated Bosch oven, inset four ring electric hob with extractor above, space and plumbing for washing machine, tiled splashbacks, power points, smooth plastered and coved ceiling with inset spotlights, tiled effect vinyl flooring, under cupboard lighting.

coved ceiling with inset spotlights, extractor, 24 hour careline pull cord, wall mounted heater.

Communal Facilities \ This high quality retirement complex has many excellent features including a large communal lounge with kitchen, well tended communal gardens, laundry room and a secure gated car park on a first come first served basis. There is also a visiting house manager and a 24 hour care line service.