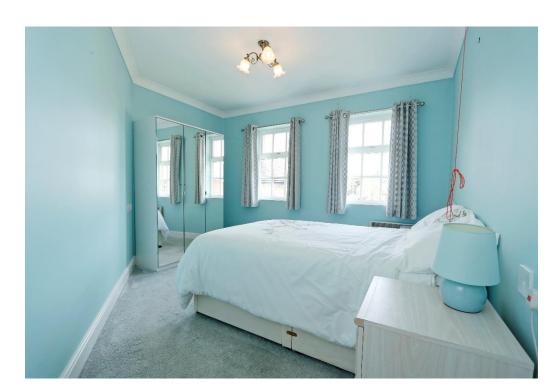

Lounge/Diner Open Plan To Kitchen 21'1 Max x 10'7 \ The lounge/diner having fitted carpet, power points, T.V point, telephone point, two electric radiators, smooth plastered and coved ceiling, two upvc double glazed windows to rear overlooking the communal gardens, 24 hour careline pull cord. Open plan to well fitted kitchen comprising stainless steel sink and drainer unit with chrome mixer tap inset into range of roll edge worktops with cupboards and drawers beneath and matching eye level units, integrated Bosch oven, inset four ring electric hob with extractor above, space and plumbing for washing machine, tiled splashbacks, power points, smooth plastered and coved ceiling with inset spotlights, tiled effect vinyl flooring, under cupboard lighting.