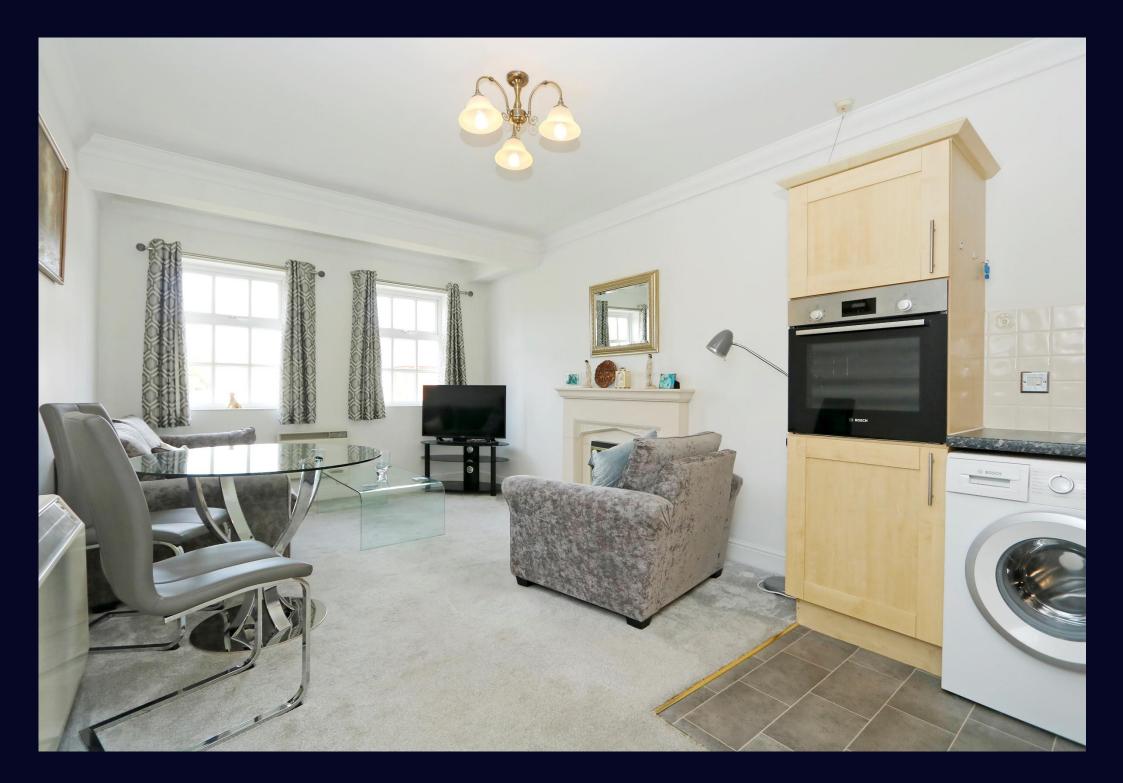

Lounge/Diner Open Plan To Kitchen 21'1 Max x 10'7 \ The lounge/diner having fitted carpet, power points, T.V point, telephone point, two electric radiators, smooth plastered and coved ceiling, two upvc double glazed windows to rear overlooking the communal gardens, 24 hour careline pull cord. Open plan to well fitted kitchen comprising stainless steel sink and drainer unit with chrome mixer tap inset into range of roll edge worktops with cupboards and drawers beneath and matching eye level units, integrated Bosch oven, inset four ring electric hob with extractor above, space and plumbing for washing machine, tiled splashbacks, power points, smooth plastered and coved ceiling with inset spotlights, tiled effect vinyl flooring, under cupboard lighting.