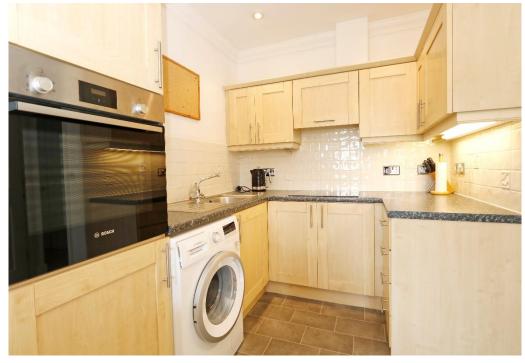

Lounge/Diner Open Plan To Kitchen 21'1 Max x 10'7 \ The lounge/diner having fitted carpet, power points, T.V point, telephone point, two electric radiators, smooth plastered and coved ceiling, two upvc double glazed windows to rear overlooking the communal gardens, 24 hour careline pull cord. Open plan to well fitted kitchen comprising stainless steel sink and drainer unit with chrome mixer tap inset into range of roll edge worktops with cupboards and drawers beneath and matching eye level units, integrated Bosch oven, inset four ring electric hob with extractor above, space and plumbing for washing machine, tiled splashbacks, power points, smooth plastered and coved ceiling with inset spotlights, tiled effect vinyl flooring, under cupboard lighting.