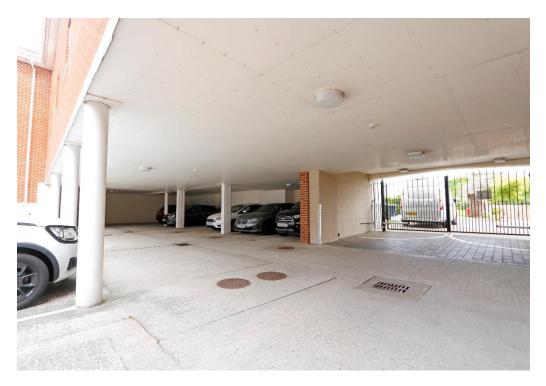

coved ceiling with inset spotlights, extractor, 24 hour careline pull cord, wall mounted heater.

Communal Facilities \ This high quality retirement complex has many excellent features including a large communal lounge with kitchen, well tended communal gardens, laundry room and a secure gated car park on a first come first served basis. There is also a visiting house manager and a 24 hour care line service.