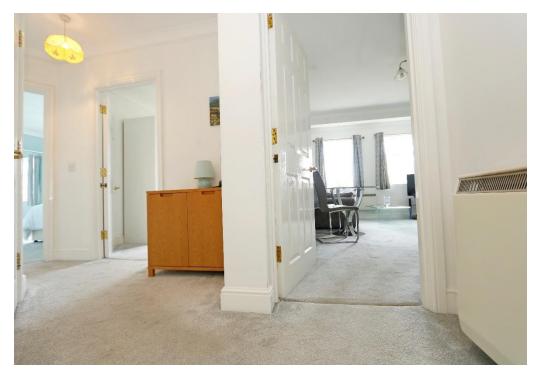

Communal entrance door opening to communal lobby, stairs and lift leading to second floor, private entrance door to:

**Entrance Hall \** Fitted carpet, electric radiator, power points, smooth plastered and coved ceiling, entry phone system, telephone point, 24 hour careline pull cord, storage cupboard housing hot water cylinder, doors to accommodation off.