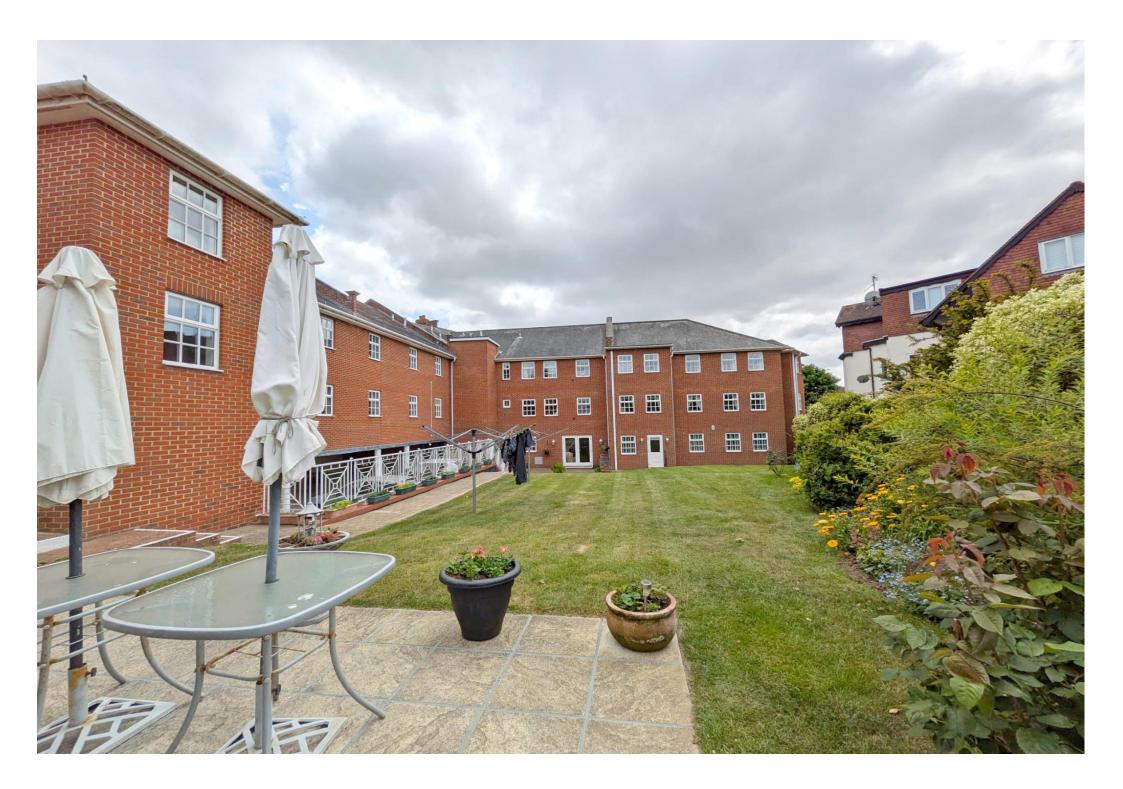

coved ceiling with inset spotlights, extractor, 24 hour careline pull cord, wall mounted heater.

Communal Facilities \ This high quality retirement complex has many excellent features including a large communal lounge with kitchen, well tended communal gardens, laundry room and a secure gated car park on a first come first served basis. There is also a visiting house manager and a 24 hour care line service.