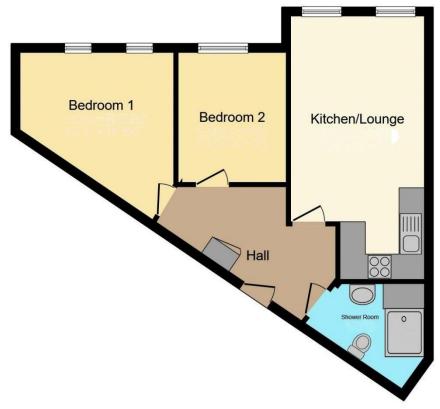

## A space to call home.

Total floor area 51.2 m<sup>2</sup> (551 sq.ft.) approx

This floor plan is for illustrative purposes only. It is not drawn to scale. Any measurements, floor areas (including any total floor area), openings and orientation are approximate. No details are guaranteed, they cannot be relied upon for any purpose and they do not form part of any agreement. No liability is taken for any error, omission or misstatement. A party must rely upon its own inspection(s). Powered by www.focalagent.com

**Bedroom One 12'8 x 12' Irregular Shape Maximum Measurements \** Two upvc double glazed windows to rear overlooking communal gardens, fitted carpet, power points, electric radiator, T.V point, smooth plastered and coved ceiling, 24 hour careline pull cord.

**Bedroom Two 10'2 x 8'11 \** Upvc double glazed window to rear overlooking the communal gardens, fitted carpet, power point, electric radiator, smooth plastered and coved ceiling, 24 hour careline pull cord.

Shower Room 10'5 x 7'2 Irregular Shape Maximum
Measurements \ Three piece suite comprising large shower
cubicle with shower over and attractive panelling to surround,
push button w.c, pedestal wash basin, tiled walls, tiled effect
vinyl flooring, heated towel radiator, smooth plastered and