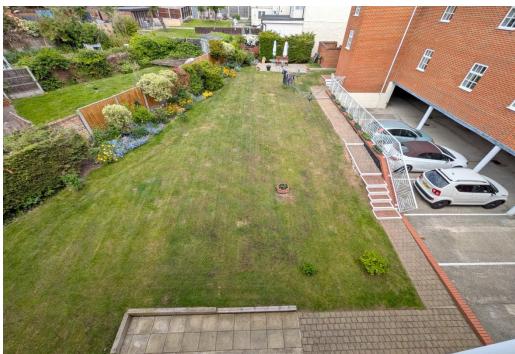

coved ceiling with inset spotlights, extractor, 24 hour careline pull cord, wall mounted heater.

Communal Facilities \ This high quality retirement complex has many excellent features including a large communal lounge with kitchen, well tended communal gardens, laundry room and a secure gated car park on a first come first served basis. There is also a visiting house manager and a 24 hour care line service.