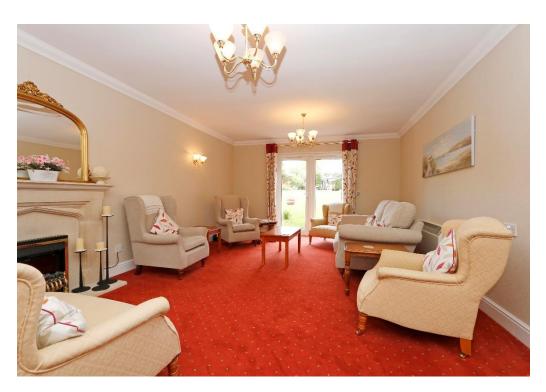

coved ceiling with inset spotlights, extractor, 24 hour careline pull cord, wall mounted heater.

Communal Facilities \ This high quality retirement complex has many excellent features including a large communal lounge with kitchen, well tended communal gardens, laundry room and a secure gated car park on a first come first served basis. There is also a visiting house manager and a 24 hour care line service.