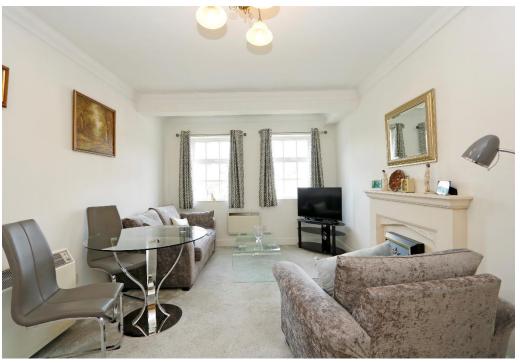

Lounge/Diner Open Plan To Kitchen 21'1 Max x 10'7 \ The lounge/diner having fitted carpet, power points, T.V point, telephone point, two electric radiators, smooth plastered and coved ceiling, two upvc double glazed windows to rear overlooking the communal gardens, 24 hour careline pull cord. Open plan to well fitted kitchen comprising stainless steel sink and drainer unit with chrome mixer tap inset into range of roll edge worktops with cupboards and drawers beneath and matching eye level units, integrated Bosch oven, inset four ring electric hob with extractor above, space and plumbing for washing machine, tiled splashbacks, power points, smooth plastered and coved ceiling with inset spotlights, tiled effect vinyl flooring, under cupboard lighting.