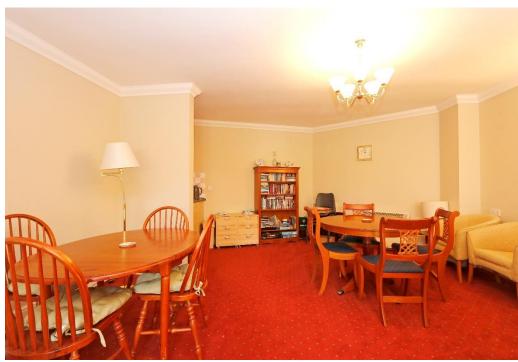

Lounge/Diner Open Plan To Kitchen 21'1 Max x 10'7 \ The lounge/diner having fitted carpet, power points, T.V point, telephone point, two electric radiators, smooth plastered and coved ceiling, two upvc double glazed windows to rear overlooking the communal gardens, 24 hour careline pull cord. Open plan to well fitted kitchen comprising stainless steel sink and drainer unit with chrome mixer tap inset into range of roll edge worktops with cupboards and drawers beneath and matching eye level units, integrated Bosch oven, inset four ring electric hob with extractor above, space and plumbing for washing machine, tiled splashbacks, power points, smooth plastered and coved ceiling with inset spotlights, tiled effect vinyl flooring, under cupboard lighting.