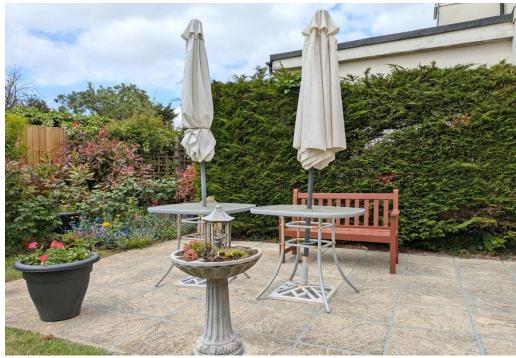

coved ceiling with inset spotlights, extractor, 24 hour careline pull cord, wall mounted heater.

Communal Facilities \ This high quality retirement complex has many excellent features including a large communal lounge with kitchen, well tended communal gardens, laundry room and a secure gated car park on a first come first served basis. There is also a visiting house manager and a 24 hour care line service.