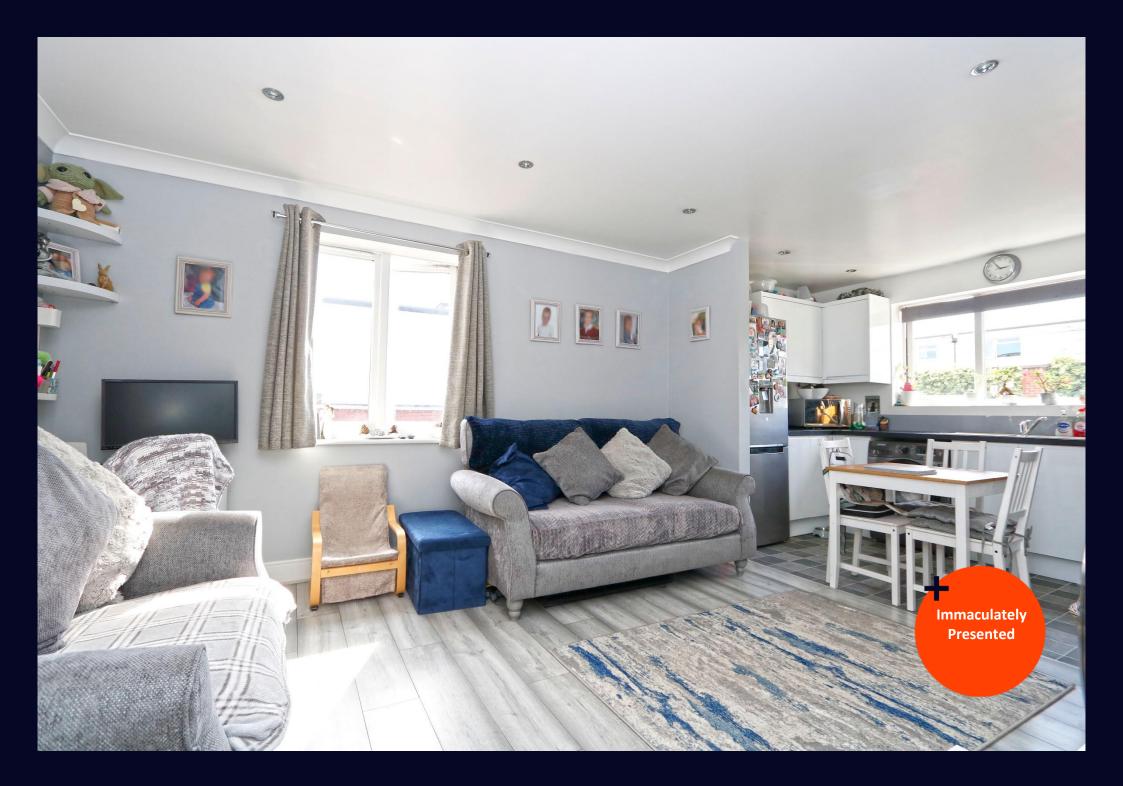

Lounge Incorporating Kitchen 20'2 x 11'6 \ Bright and spacious reception room open plan to kitchen. Lounge having laminate flooring, upvc double glazed window to rear, power points, T.V point, smooth plastered and coved ceiling with inset spotlights, two electric radiators. Open plan to modern fitted kitchen comprising stainless steel sink and drainer units inset into range of square edge work tops with white high gloss cupboards and drawers beneath and matching eye level units, integrated electric oven with four ring electric hob above and extractor over, space for tall fridge/freezer, space and plumbing for washing machine, further appliance space, upvc double glazed window to side, tiled effect flooring, power points, smooth plastered ceiling with inset spotlights.