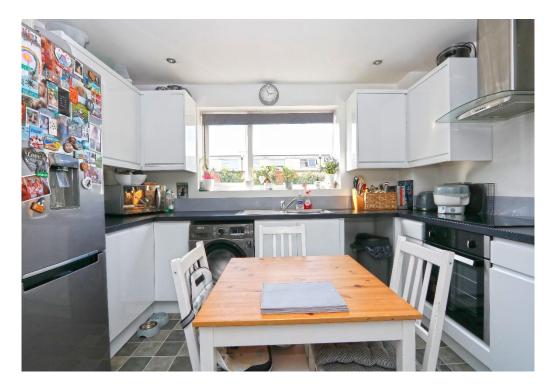

Lounge Incorporating Kitchen 20'2 x 11'6 \ Bright and spacious reception room open plan to kitchen. Lounge having laminate flooring, upvc double glazed window to rear, power points, T.V point, smooth plastered and coved ceiling with inset spotlights, two electric radiators. Open plan to modern fitted kitchen comprising stainless steel sink and drainer units inset into range of square edge work tops with white high gloss cupboards and drawers beneath and matching eye level units, integrated electric oven with four ring electric hob above and extractor over, space for tall fridge/freezer, space and plumbing for washing machine, further appliance space, upvc double glazed window to side, tiled effect flooring, power points, smooth plastered ceiling with inset spotlights.