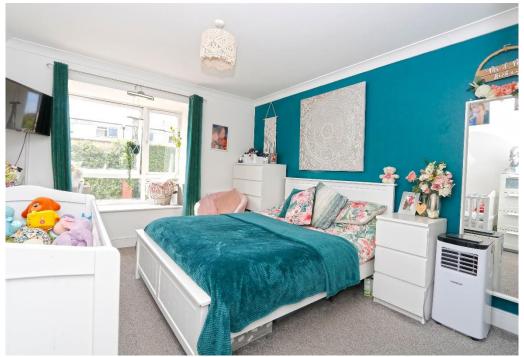

**Bedroom One 14'7 Into Wardrobe Depth x 10'11 \** Upvc double glazed square bay window to side, fitted carpet, power points, electric radiator, smooth plastered and coved ceiling, fitted wardrobes.

**Bedroom Two 11'7 x 7'7 \** Upvc double glazed window to rear, fitted carpet, power points, electric radiator, smooth plastered and coved ceiling.