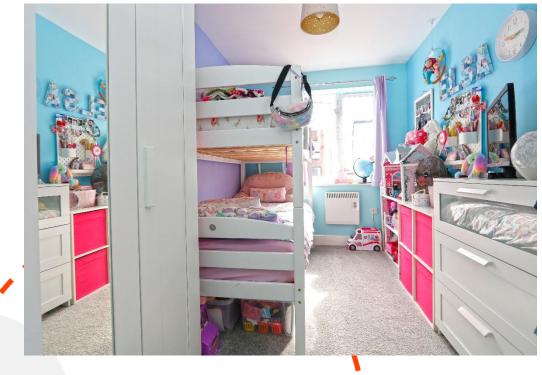

**Bedroom One 14'7 Into Wardrobe Depth x 10'11 \** Upvc double glazed square bay window to side, fitted carpet, power points, electric radiator, smooth plastered and coved ceiling, fitted wardrobes.

**Bedroom Two 11'7 x 7'7 \** Upvc double glazed window to rear, fitted carpet, power points, electric radiator, smooth plastered and coved ceiling.