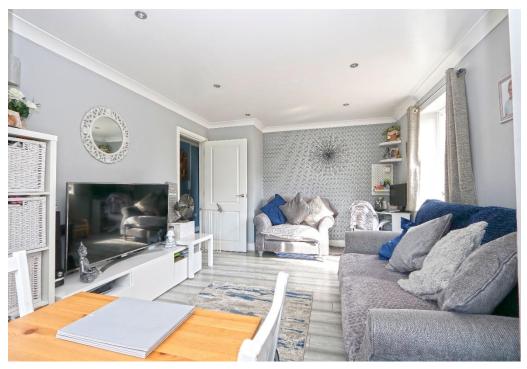

Lounge Incorporating Kitchen 20'2 x 11'6 \ Bright and spacious reception room open plan to kitchen. Lounge having laminate flooring, upvc double glazed window to rear, power points, T.V point, smooth plastered and coved ceiling with inset spotlights, two electric radiators. Open plan to modern fitted kitchen comprising stainless steel sink and drainer units inset into range of square edge work tops with white high gloss cupboards and drawers beneath and matching eye level units, integrated electric oven with four ring electric hob above and extractor over, space for tall fridge/freezer, space and plumbing for washing machine, further appliance space, upvc double glazed window to side, tiled effect flooring, power points, smooth plastered ceiling with inset spotlights.