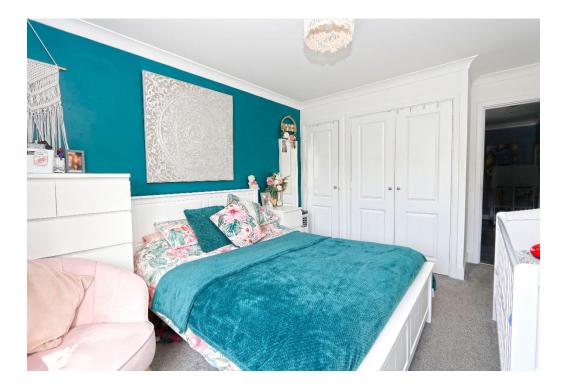

**Bedroom One 14'7 Into Wardrobe Depth x 10'11 \** Upvc double glazed square bay window to side, fitted carpet, power points, electric radiator, smooth plastered and coved ceiling, fitted wardrobes.

**Bedroom Two 11'7 x 7'7 \** Upvc double glazed window to rear, fitted carpet, power points, electric radiator, smooth plastered and coved ceiling.