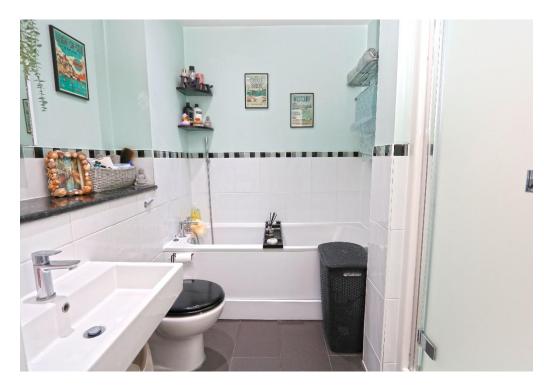

**Bathroom** Luxury four piece suite comprising panelled bath with chrome controls and separate handheld attachment, enclosed shower cubicle with screen door and shower over, low flush w.c, wall mounted vanity wash basin with chrome mixer tap, smooth plastered ceiling with inset spotlights, half tiled walls, tiled effect flooring, extractor.