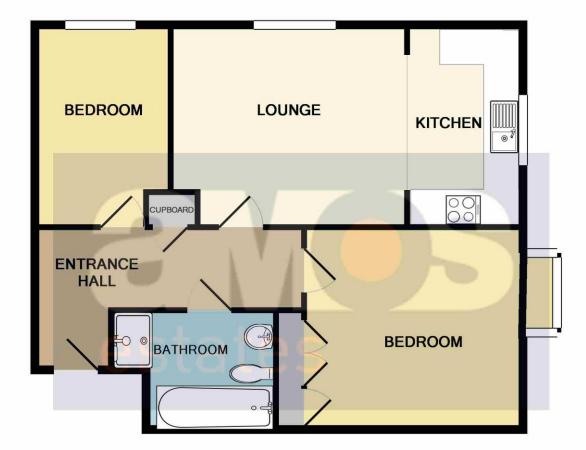

#### TOTAL APPROX. FLOOR AREA 609 SQ.FT. (56.6 SQ.M.)

Whilst every attempt has been made to ensure the accuracy of the floor plan contained here, measurements of doors, windows, rooms and any other items are approximate and no responsibility is taken for any error, omission, or mis-statement. This plan is for illustrative purposes only and should be used as such by any prospective purchaser. The services, systems and appliances shown have not been tested and no guarantee as to their operability or efficiency can be given Made with Metropix ©2018

Communal entrance door with stairs providing access to first floor, private entrance door to:

**Entrance Hall \** Tiled effect flooring, smooth plastered and coved ceiling with inset spotlights, power points, entry phone system, telephone point, electric radiator, storage cupboard housing hot water cylinder, doors to accommodation off.

Lounge Incorporating Kitchen 20'2 x 11'6 \ Bright and spacious reception room open plan to kitchen. Lounge having laminate flooring, upvc double glazed window to rear, power points, T.V point, smooth plastered and coved ceiling with inset spotlights, two electric radiators. Open plan to modern fitted kitchen comprising stainless steel sink and drainer units inset into range of square edge work tops with white high gloss cupboards and drawers beneath and matching eye level units, integrated electric oven with four ring electric hob above and extractor over, space for tall fridge/freezer, space and plumbing for washing machine, further appliance space, upvc double glazed window to side, tiled effect flooring, power points, smooth plastered ceiling with inset spotlights.

**Bedroom One 14'7 Into Wardrobe Depth x 10'11 \** Upvc double glazed square bay window to side, fitted carpet, power points, electric radiator, smooth plastered and coved ceiling, fitted wardrobes.

**Bedroom Two 11'7 x 7'7 \** Upvc double glazed window to rear, fitted carpet, power points, electric radiator, smooth plastered and coved ceiling.

**Bathroom** Luxury four piece suite comprising panelled bath with chrome controls and separate handheld attachment, enclosed shower cubicle with screen door and shower over, low flush w.c, wall mounted vanity wash basin with chrome mixer tap, smooth plastered ceiling with inset spotlights, half tiled walls, tiled effect flooring, extractor.