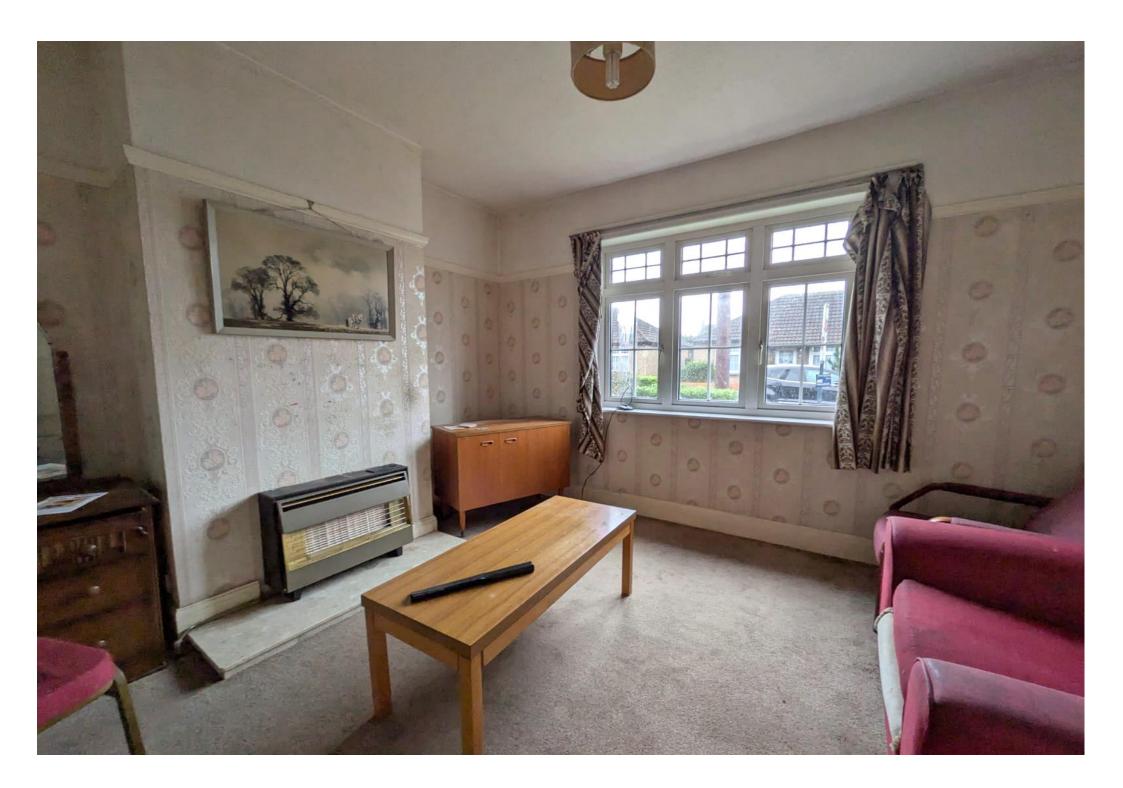

Double glazed entrance door to:

**Entrance Hall \** Fitted carpet, radiator, power points, doors to accommodation off:

**Lounge 11'6 x 11' \** UPVC double glazed window to front, fitted carpet, radiator, power points, gas fire.