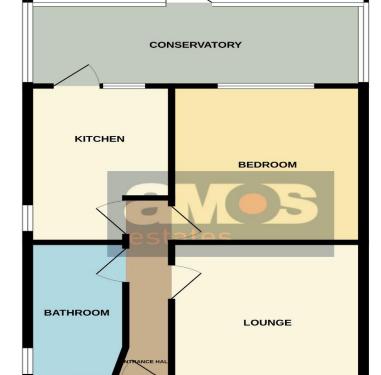

### GROUND FLOOR

Double glazed entrance door to:

**Entrance Hall \** Fitted carpet, radiator, power points, doors to accommodation off:

**Lounge 11'6 x 11' \** UPVC double glazed window to front, fitted carpet, radiator, power points, gas fire.

Kitchen 10' x 7'5 max \ Stainless steel sink and drainer unit, roll edged work tops, storage cupboards and drawers, space for cooker, wall mounted Vaillant combination boiler, space for fridge/freezer, radiator, UPVC double glazed window to side, window to rear with door adjacent leading to:

Conservatory 19'8 x 5'10 \ UPVC double glazed windows to side and rear, UPVC double glazed door leading to rear garden, power points.

**Bedroom 11'8 x 11'1 \** UPVC double glazed window to rear, fitted carpet, power points, radiator, storage cupboard.

**Bathroom 9'7 x 4'7** \ Three piece suite comprising panelled bath with shower over, pedestal wash basin, low flush W.C., radiator, wood effect flooring, UPVC obscure double glazed windows to side and front.