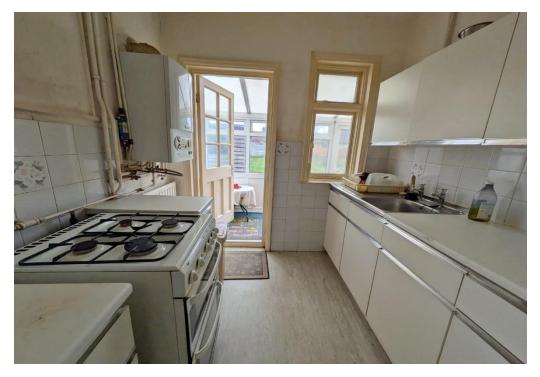

Kitchen 10' x 7'5 max \ Stainless steel sink and drainer unit, roll edged work tops, storage cupboards and drawers, space for cooker, wall mounted Vaillant combination boiler, space for fridge/freezer, radiator, UPVC double glazed window to side, window to rear with door adjacent leading to: