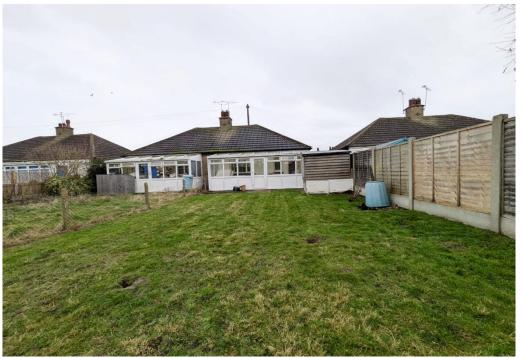

Florence Gardens, Hadleigh, Essex, SS7 2PH 1 Bed Semi Detached Bungalow / £245,000 / t. 01702 555888

Offered with no onward chain is this one bedroom semi detached bungalow in the ever sought after Florence Gardens within Hadleigh. Having lounge, kitchen, conservatory, double bedroom and bathroom together with a lovely side rear garden measuring approximately 60ft in depth.

**Rear Garden** \ A good size rear garden measuring approximately 60' in depth, commencing with patio whilst the remainder is laid to established lawn, timber shed, side access to front.