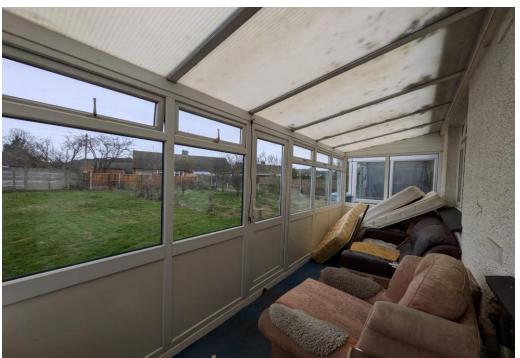

Conservatory 19'8 x 5'10 \ UPVC double glazed windows to side and rear, UPVC double glazed door leading to rear garden, power points.

**Bedroom 11'8 x 11'1 \** UPVC double glazed window to rear, fitted carpet, power points, radiator, storage cupboard.