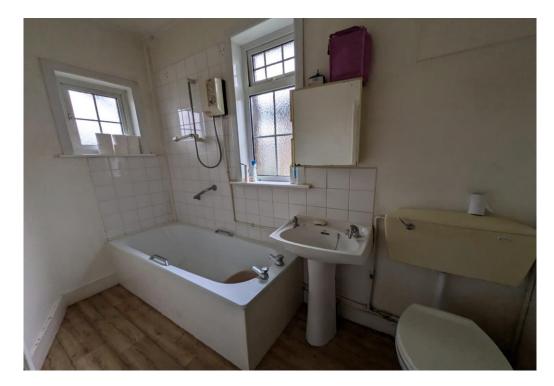

**Bathroom 9'7 x 4'7** \ Three piece suite comprising panelled bath with shower over, pedestal wash basin, low flush W.C., radiator, wood effect flooring, UPVC obscure double glazed windows to side and front.