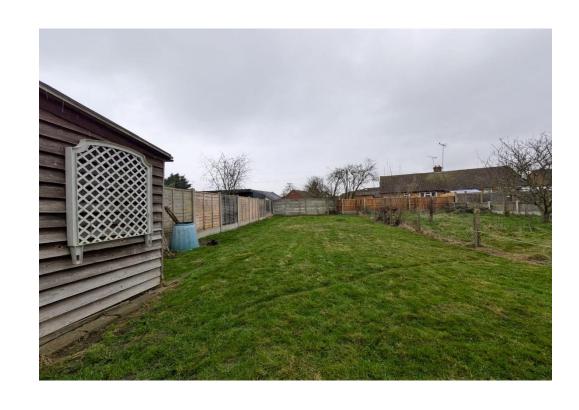

**Rear Garden** \ A good size rear garden measuring approximately 60' in depth, commencing with patio whilst the remainder is laid to established lawn, timber shed, side access to front.