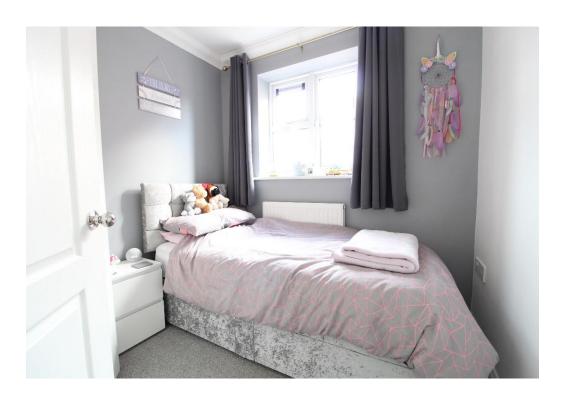

**Lounge 13'8 x 11'3 \** Upvc double glazed french doors with upvc double glazed windows adjacent opening to Juliette balcony, fitted carpet, power points, T.V point, radiator, smooth plastered and coved ceiling, open plan to:

**Bedroom One 11'7 x 10'9 \** Upvc double glazed window to rear, fitted carpet, radiator, power points, T.V point, smooth plastered and coved ceiling, door leading to:

**En-Suite** \ Three piece suite comprising shower cubicle with tiled surround and shower over, push button w.c, pedestal wash basin, radiator, wall mounted Baxi combination boiler, extractor, smooth plastered and coved ceiling.