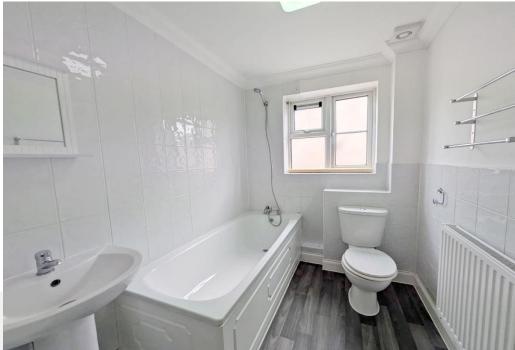

**Bedroom Two 7'5 x 7'4 \** Upvc double glazed window to side, fitted carpet, radiator, power points, T.V point, telephone point, smooth plastered and coved ceiling.

**Bathroom \** Three piece suite comprising panelled bath with shower over, push button w.c, pedestal wash basin, radiator, smooth plastered and coved ceiling, extractor, upvc obscure double glazed window to side, vinyl flooring, half tiled to remaining walls.