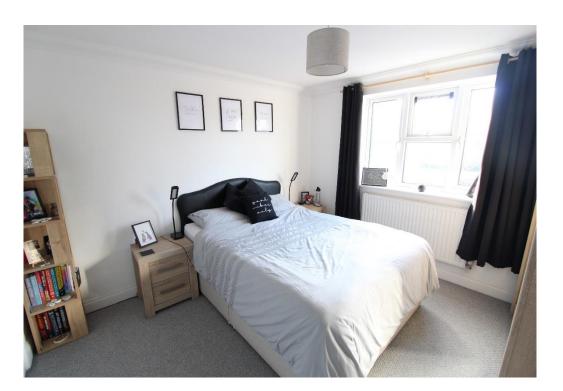

**Bedroom One 11'7 x 10'9 \** Upvc double glazed window to rear, fitted carpet, radiator, power points, T.V point, smooth plastered and coved ceiling, door leading to:

**En-Suite** \ Three piece suite comprising shower cubicle with tiled surround and shower over, push button w.c, pedestal wash basin, radiator, wall mounted Baxi combination boiler, extractor, smooth plastered and coved ceiling.

**Bedroom Two 7'5 x 7'4 \** Upvc double glazed window to side, fitted carpet, radiator, power points, T.V point, telephone point, smooth plastered and coved ceiling.

**Bathroom \** Three piece suite comprising panelled bath with shower over, push button w.c, pedestal wash basin, radiator, smooth plastered and coved ceiling, extractor, upvc obscure double glazed window to side, vinyl flooring, half tiled to remaining walls.