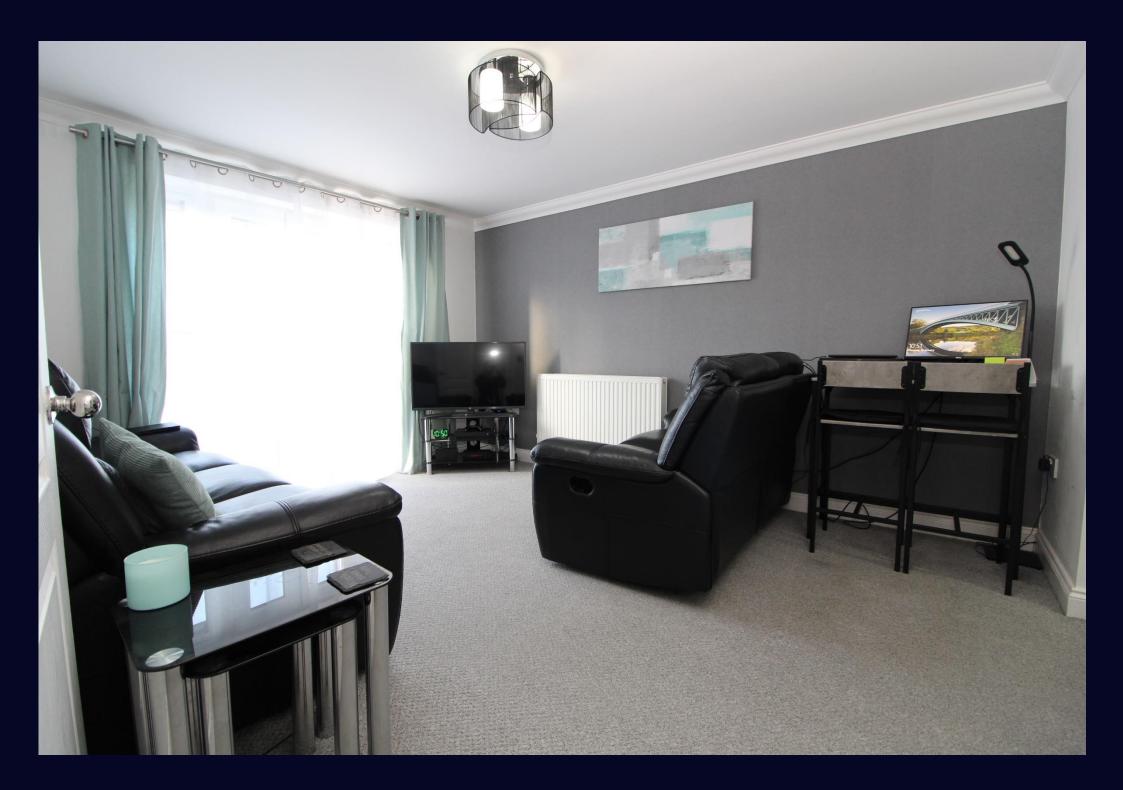

**Lounge 13'8 x 11'3 \** Upvc double glazed french doors with upvc double glazed windows adjacent opening to Juliette balcony, fitted carpet, power points, T.V point, radiator, smooth plastered and coved ceiling, open plan to: