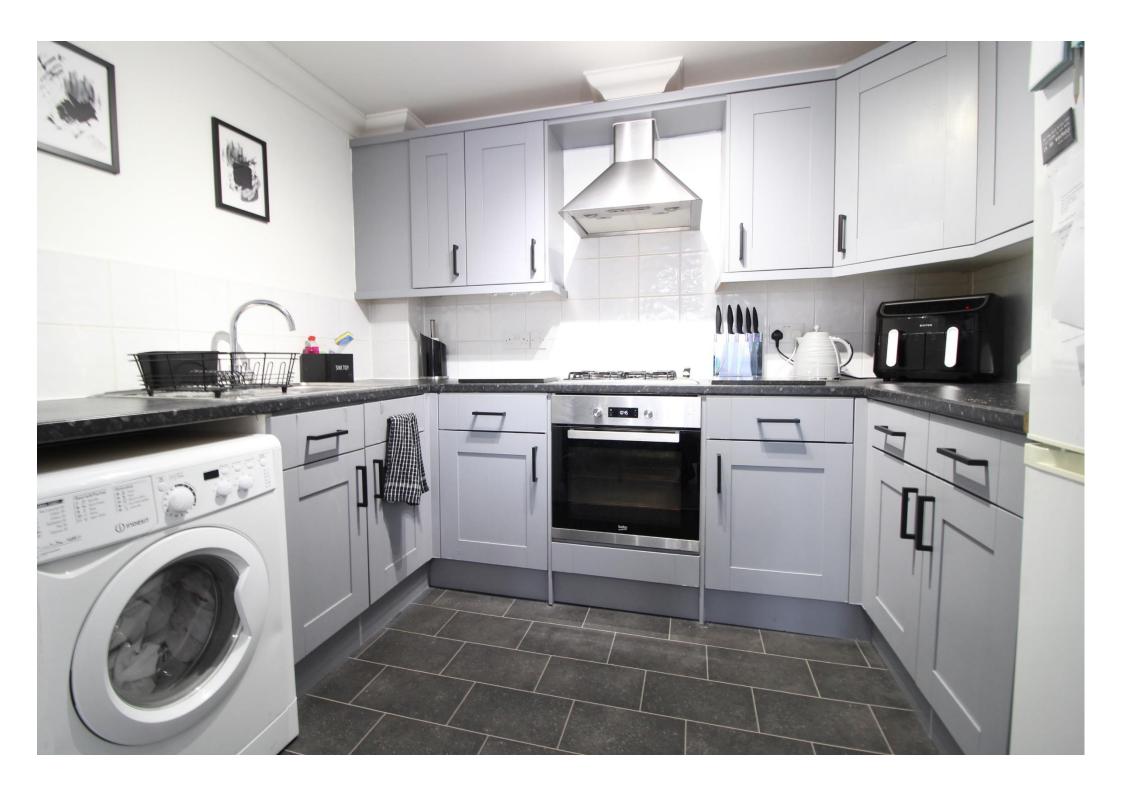

**Kitchen 9'7 x 6'8 \** Stainless steel sink and drainer unit inset into range of roll edge worktops with cupboards and drawers beneath and matching eye level units, integrated oven with four ring gas hob above and chimney style extractor over, space for tall fridge/freezer, space and plumbing for washing machine, tiled splashbacks, tiled effect flooring, power points, smooth plastered and coved ceiling.