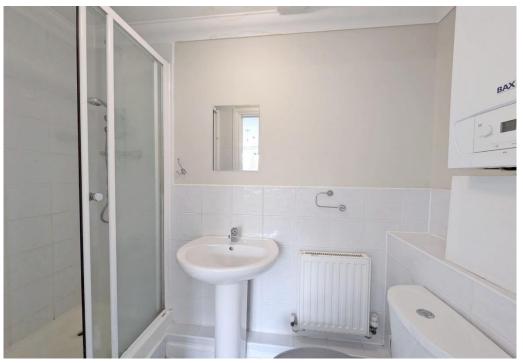

**Bedroom One 11'7 x 10'9 \** Upvc double glazed window to rear, fitted carpet, radiator, power points, T.V point, smooth plastered and coved ceiling, door leading to:

**En-Suite** \ Three piece suite comprising shower cubicle with tiled surround and shower over, push button w.c, pedestal wash basin, radiator, wall mounted Baxi combination boiler, extractor, smooth plastered and coved ceiling.

**Bedroom Two 7'5 x 7'4 \** Upvc double glazed window to side, fitted carpet, radiator, power points, T.V point, telephone point, smooth plastered and coved ceiling.

**Bathroom \** Three piece suite comprising panelled bath with shower over, push button w.c, pedestal wash basin, radiator, smooth plastered and coved ceiling, extractor, upvc obscure double glazed window to side, vinyl flooring, half tiled to remaining walls.