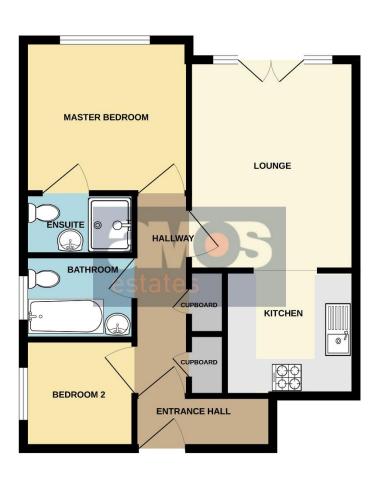

#### **GROUND FLOOR**

## A space to call home.

Whilst every attempt has been made to ensure the accuracy of the floorpian contained here, measurements of doors, windows, rooms and any other items are approximate and no responsibility is taken for any error, prospective purchaser. The services, system and applicances shown have not been tested and no guarantee as to their operability or efficiency can be given.

Secure communal entrance door opening to communal hallway, stairs and lift leading to first floor, private entrance door to:

Entrance Lobby/Storage \ Fitted carpet, power points, smooth plastered and coved ceiling, door leading to:

**Entrance Hall \** Fitted carpet, radiator, power points, entry phone system, thermostat control, smooth plastered and coved ceiling, telephone point, two storage cupboards with shelving, doors to accommodation off.

**Lounge 13'8 x 11'3 \** Upvc double glazed french doors with upvc double glazed windows adjacent opening to Juliette balcony, fitted carpet, power points, T.V point, radiator, smooth plastered and coved ceiling, open plan to:

**Kitchen 9'7 x 6'8 \** Stainless steel sink and drainer unit inset into range of roll edge worktops with cupboards and drawers beneath and matching eye level units, integrated oven with four ring gas hob above and chimney style extractor over, space for tall fridge/freezer, space and plumbing for washing machine, tiled splashbacks, tiled effect flooring, power points, smooth plastered and coved ceiling.

**Bedroom One 11'7 x 10'9 \** Upvc double glazed window to rear, fitted carpet, radiator, power points, T.V point, smooth plastered and coved ceiling, door leading to:

**En-Suite** \ Three piece suite comprising shower cubicle with tiled surround and shower over, push button w.c, pedestal wash basin, radiator, wall mounted Baxi combination boiler, extractor, smooth plastered and coved ceiling.

**Bedroom Two 7'5 x 7'4 \** Upvc double glazed window to side, fitted carpet, radiator, power points, T.V point, telephone point, smooth plastered and coved ceiling.

**Bathroom \** Three piece suite comprising panelled bath with shower over, push button w.c, pedestal wash basin, radiator, smooth plastered and coved ceiling, extractor, upvc obscure double glazed window to side, vinyl flooring, half tiled to remaining walls.