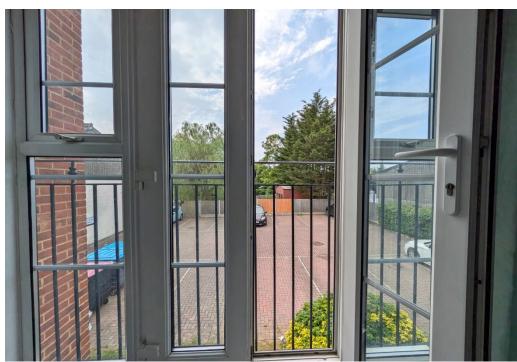

**Lounge 13'8 x 11'3 \** Upvc double glazed french doors with upvc double glazed windows adjacent opening to Juliette balcony, fitted carpet, power points, T.V point, radiator, smooth plastered and coved ceiling, open plan to: