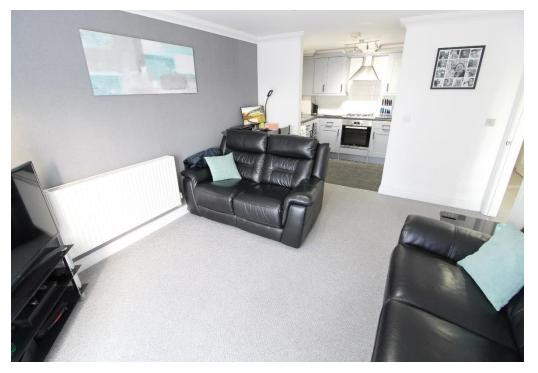

**Lounge 13'8 x 11'3 \** Upvc double glazed french doors with upvc double glazed windows adjacent opening to Juliette balcony, fitted carpet, power points, T.V point, radiator, smooth plastered and coved ceiling, open plan to:

**Kitchen 9'7 x 6'8 \** Stainless steel sink and drainer unit inset into range of roll edge worktops with cupboards and drawers beneath and matching eye level units, integrated oven with four ring gas hob above and chimney style extractor over, space for tall fridge/freezer, space and plumbing for washing machine, tiled splashbacks, tiled effect flooring, power points, smooth plastered and coved ceiling.