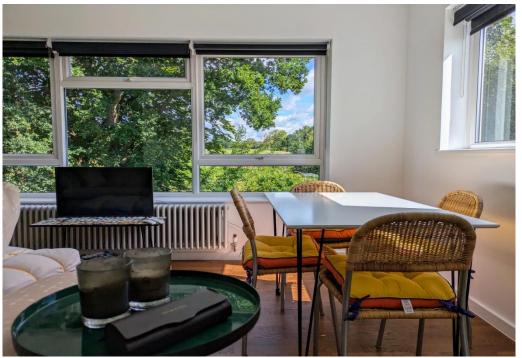

**Entrance Hall \** Tiled Flooring, designer radiator, carpeted stairs with timber balustrade leading to first floor, open to lounge/diner and kitchen.

Lounge/Diner 17' x 13' Increasing To 19'5 \ Upvc double glazed windows to rear and side providing beautiful far reaching views over Belfair's woods and golf course, wood flooring, designer radiator, smooth plastered ceiling with inset spotlights, power points, USB charging points, T.V point, understairs storage, open plan to: