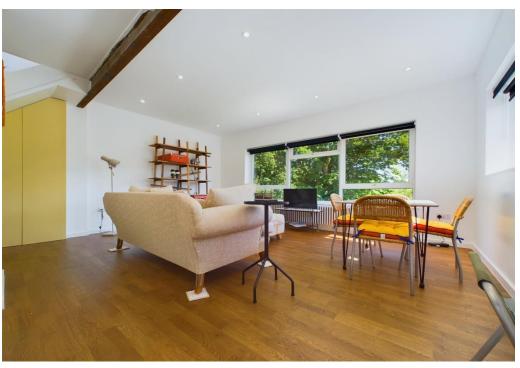

**Entrance Hall \** Tiled Flooring, designer radiator, carpeted stairs with timber balustrade leading to first floor, open to lounge/diner and kitchen.

Lounge/Diner 17' x 13' Increasing To 19'5 \ Upvc double glazed windows to rear and side providing beautiful far reaching views over Belfair's woods and golf course, wood flooring, designer radiator, smooth plastered ceiling with inset spotlights, power points, USB charging points, T.V point, understairs storage, open plan to: