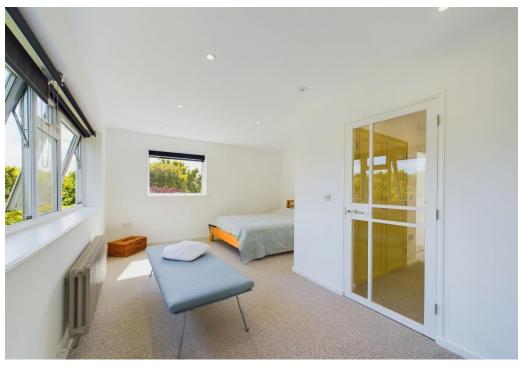

**Landing \** Continuation of fitted carpet, storage cupboard with shelving, power points, smooth plastered ceiling with inset spotlights, doors to accommodation off.

**Bedroom One 16'11 x 13'4 'L' Shaped Maximum Measurements \** Upvc double glazed windows to rear and side providing beautiful far reaching views over Belfair's woods and golf course, fitted carpet, designer radiator, power points, USB charging points, smooth plastered ceiling with inset spotlights.

Bedroom Two 12'5 x 7'5 Plus Door Recess \ Upvc double glazed window to side, fitted carpet, designer radiator, power points, smooth plastered ceiling with inset spotlights.

Bathroom 9'2 x 8'10 \ A luxury five piece bathroom suite comprising free standing bath with brushed steel controls, push button w.c, bidet with brushed steel controls, large walk in shower unit with drench style showerhead above and separate handheld attachment, wall hung wash basin with brushed steel mixer tap, upvc obscure double glazed window to front, tiled flooring, fully tiled to three walls, designer radiator, smooth plastered ceiling with inset spotlights, extractor, heated towel radiator.