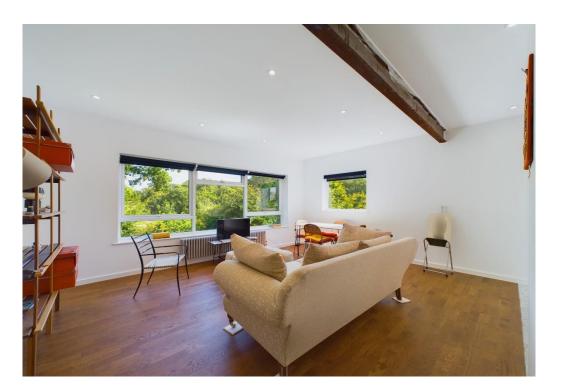

**Entrance Hall \** Tiled Flooring, designer radiator, carpeted stairs with timber balustrade leading to first floor, open to lounge/diner and kitchen.

Lounge/Diner 17' x 13' Increasing To 19'5 \ Upvc double glazed windows to rear and side providing beautiful far reaching views over Belfair's woods and golf course, wood flooring, designer radiator, smooth plastered ceiling with inset spotlights, power points, USB charging points, T.V point, understairs storage, open plan to: