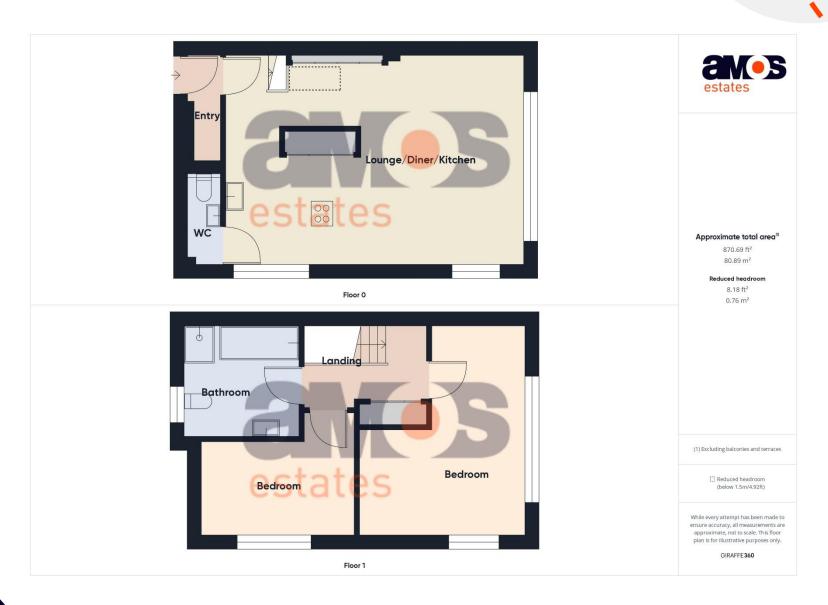

Communal entrance door opening to communal hallway with stairs leading to first floor, private entrance door opening to:

**Entrance Lobby** \ Tiled flooring, smooth plastered ceiling, attractive entrance door with glass panel inserts opening to:

**Entrance Hall \** Tiled Flooring, designer radiator, carpeted stairs with timber balustrade leading to first floor, open to lounge/diner and kitchen.

Lounge/Diner 17' x 13' Increasing To 19'5 \ Upvc double glazed windows to rear and side providing beautiful far reaching views over Belfair's woods and golf course, wood flooring, designer radiator, smooth plastered ceiling with inset spotlights, power points, USB charging points, T.V point, understairs storage, open plan to:

Kitchen 10'10 x 10'5 \ A stunning fitted kitchen comprising sink with swan neck mixer tap and moulded drainer inset into range of high quality worktops and splashbacks with cupboards and drawers beneath and matching eye level units, integrated AEG oven, integrated fridge and freezer, integrated dishwasher, integrated washing machine, inset AEG four ring induction hob, breakfast bar facility, power points, USB charging points, tiled flooring, designer radiator, smooth plastered ceiling with inset spotlights, upvc double glazed window to side, door leading to:

**Ground Floor W.C \** Modern two piece suite comprising push button w.c, wall hung wash basin with chrome mixer tap and tiled splashback, heated towel radiator, tiled flooring, extractor, smooth plastered ceiling with inset spotlights, wall mounted Ideal combi condensing boiler.

**Landing \** Continuation of fitted carpet, storage cupboard with shelving, power points, smooth plastered ceiling with inset spotlights, doors to accommodation off.

**Bedroom One 16'11 x 13'4 'L' Shaped Maximum Measurements \** Upvc double glazed windows to rear and side providing beautiful far reaching views over Belfair's woods and golf course, fitted carpet, designer radiator, power points, USB charging points, smooth plastered ceiling with inset spotlights.

Bedroom Two 12'5 x 7'5 Plus Door Recess \ Upvc double glazed window to side, fitted carpet, designer radiator, power points, smooth plastered ceiling with inset spotlights.

Bathroom 9'2 x 8'10 \ A luxury five piece bathroom suite comprising free standing bath with brushed steel controls, push button w.c, bidet with brushed steel controls, large walk in shower unit with drench style showerhead above and separate handheld attachment, wall hung wash basin with brushed steel mixer tap, upvc obscure double glazed window to front, tiled flooring, fully tiled to three walls, designer radiator, smooth plastered ceiling with inset spotlights, extractor, heated towel radiator.