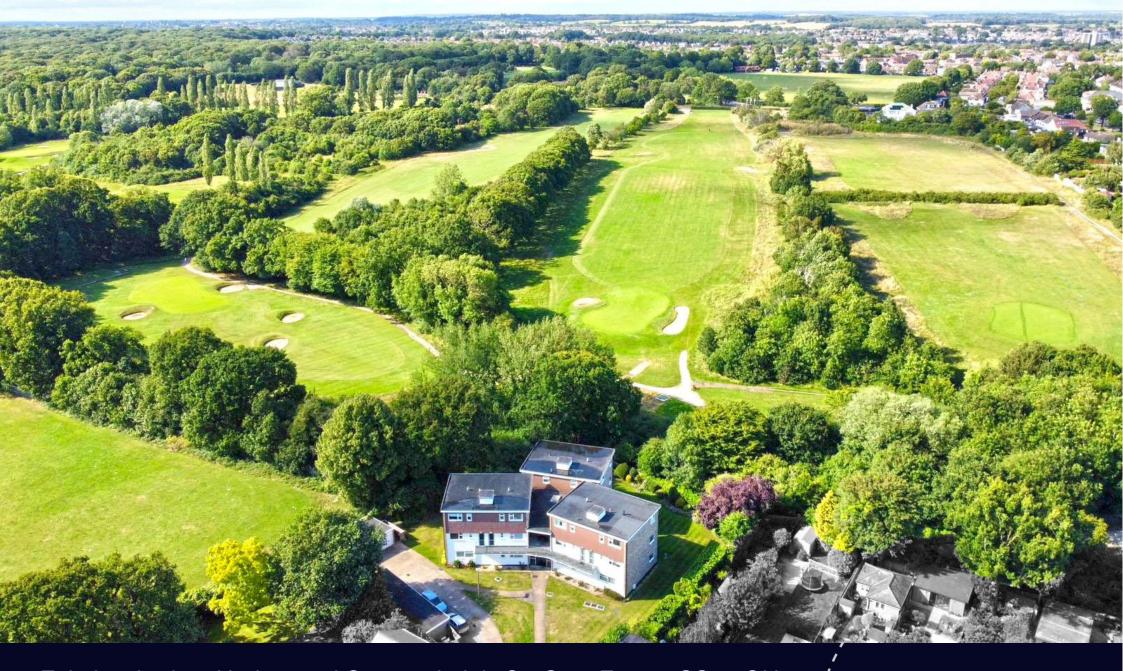

Fairview Lodge, Underwood Square, Leigh-On-Sea, Essex, SS9 3QH 2 bed split level maisonette / Guide Price £350,000 / t. 01702 555888

Tucked away in a quiet and peaceful setting within the highly regarded Underwood Square is this luxury two bedroom split level maisonette backing directly onto Belfair's woods and golf course therefore benefiting from fabulous far reaching views. Finished to a high specification, this bright and airy apartment includes large lounge/diner open plan to bespoke fitted kitchen and a ground floor w.c together with two excellent size bedrooms and a contemporary five piece bathroom suite to the first floor. Outside you'll find well tended communal gardens, garage and residents parking. Special features include gas central heating via combination boiler, a long lease in excess of 140 years and no onward chain.

Situated in one of Leigh-On-Sea's most desired areas, a short distance from local shops and amenities as well as the popular Leigh Broadway with its array of pubs, café's and restaurants. Leigh mainline station is within easy reach having direct links into London Fenchurch Street and excellent local schools are also close by. This beautiful apartment has clearly been the subject of much expense and improvement by the current owner and must be viewed internally to avoid disappointment.

### **Highlights**

- / Luxury Two Bedroom Split Level Maisonette
- / Finished To A High Specification
- / Large Lounge/Diner Open Plan To Bespoke Fitted Kitchen
- / Ground Floor W.C
- / Good Size Bedrooms
- / Stunning Five Piece Bathroom Suite
- / Backing Directly Onto To Belfair's Wood & Golf Course
- / Fabulous Views
- / Garage
- / Upvc Double Glazing Throughout
- / Gas Central Heating Via Combination Boiler
- / Residents Parking
- / No Onward Chain
- / Communal Gardens
- / Quiet & Peaceful Location
- / Tucked Away In Highly Sought After Underwood Square
- / Long Lease

**Outside \** The development benefits from being surrounded by lovely well tended communal gardens mainly laid to established lawn.

**Garage** \ Garage in a block with up and over door to front.

**Lease Info \** We are advised that there is 144 years remaining on the lease. The service charge including ground rent is approximately £1600 per annum.