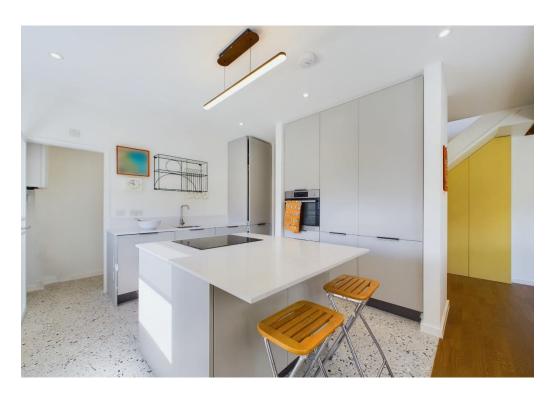

**Entrance Hall \** Tiled Flooring, designer radiator, carpeted stairs with timber balustrade leading to first floor, open to lounge/diner and kitchen.

Lounge/Diner 17' x 13' Increasing To 19'5 \ Upvc double glazed windows to rear and side providing beautiful far reaching views over Belfair's woods and golf course, wood flooring, designer radiator, smooth plastered ceiling with inset spotlights, power points, USB charging points, T.V point, understairs storage, open plan to:

Kitchen 10'10 x 10'5 \ A stunning fitted kitchen comprising sink with swan neck mixer tap and moulded drainer inset into range of high quality worktops and splashbacks with cupboards and drawers beneath and matching eye level units, integrated AEG oven, integrated fridge and freezer, integrated dishwasher, integrated washing machine, inset AEG four ring induction hob, breakfast bar facility, power points, USB charging points, tiled flooring, designer radiator, smooth plastered ceiling with inset spotlights, upvc double glazed window to side, door leading to: