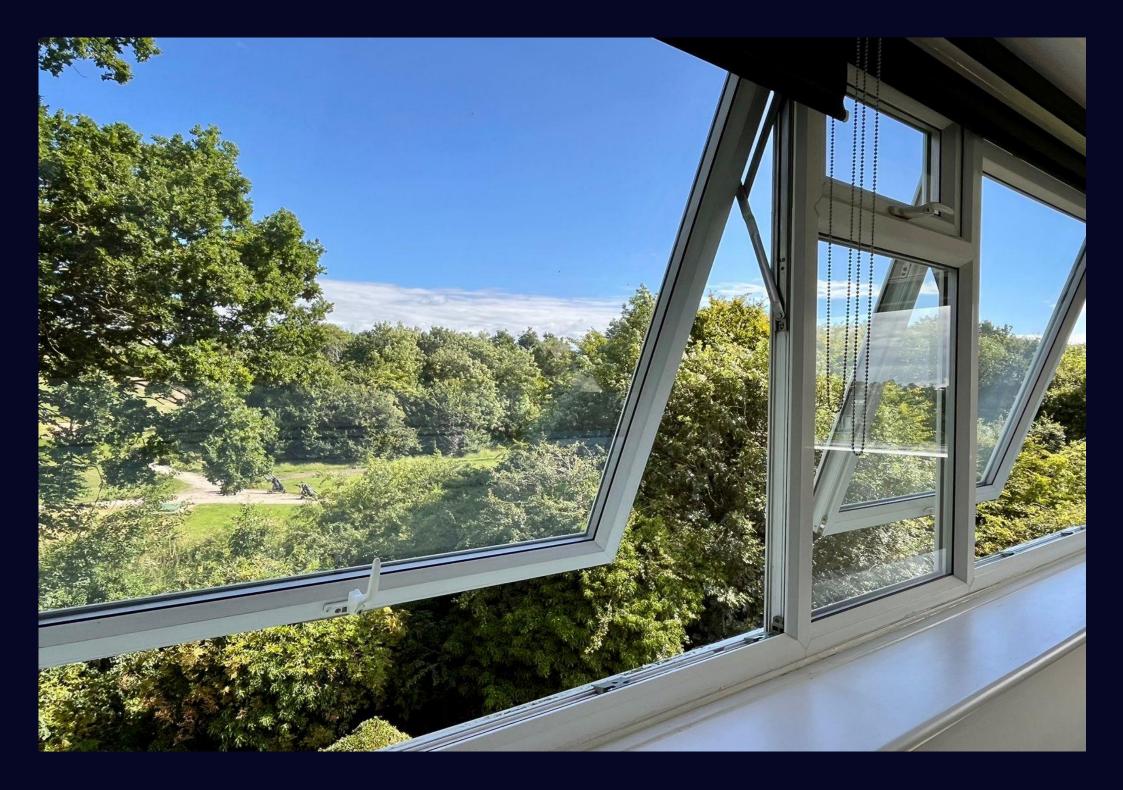

**Entrance Hall \** Tiled Flooring, designer radiator, carpeted stairs with timber balustrade leading to first floor, open to lounge/diner and kitchen.

Lounge/Diner 17' x 13' Increasing To 19'5 \ Upvc double glazed windows to rear and side providing beautiful far reaching views over Belfair's woods and golf course, wood flooring, designer radiator, smooth plastered ceiling with inset spotlights, power points, USB charging points, T.V point, understairs storage, open plan to:

**Landing \** Continuation of fitted carpet, storage cupboard with shelving, power points, smooth plastered ceiling with inset spotlights, doors to accommodation off.

**Bedroom One 16'11 x 13'4 'L' Shaped Maximum Measurements \** Upvc double glazed windows to rear and side providing beautiful far reaching views over Belfair's woods and golf course, fitted carpet, designer radiator, power points, USB charging points, smooth plastered ceiling with inset spotlights.