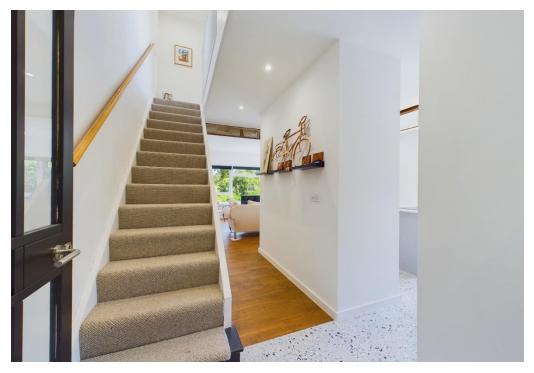

Communal entrance door opening to communal hallway with stairs leading to first floor, private entrance door opening to:

**Entrance Lobby** \ Tiled flooring, smooth plastered ceiling, attractive entrance door with glass panel inserts opening to:

**Entrance Hall \** Tiled Flooring, designer radiator, carpeted stairs with timber balustrade leading to first floor, open to lounge/diner and kitchen.

Lounge/Diner 17' x 13' Increasing To 19'5 \ Upvc double glazed windows to rear and side providing beautiful far reaching views over Belfair's woods and golf course, wood flooring, designer radiator, smooth plastered ceiling with inset spotlights, power points, USB charging points, T.V point, understairs storage, open plan to: