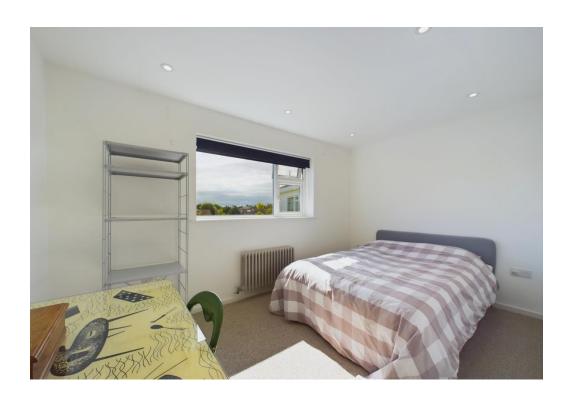

Bedroom Two 12'5 x 7'5 Plus Door Recess \ Upvc double glazed window to side, fitted carpet, designer radiator, power points, smooth plastered ceiling with inset spotlights.

Bathroom 9'2 x 8'10 \ A luxury five piece bathroom suite comprising free standing bath with brushed steel controls, push button w.c, bidet with brushed steel controls, large walk in shower unit with drench style showerhead above and separate handheld attachment, wall hung wash basin with brushed steel mixer tap, upvc obscure double glazed window to front, tiled flooring, fully tiled to three walls, designer radiator, smooth plastered ceiling with inset spotlights, extractor, heated towel radiator.