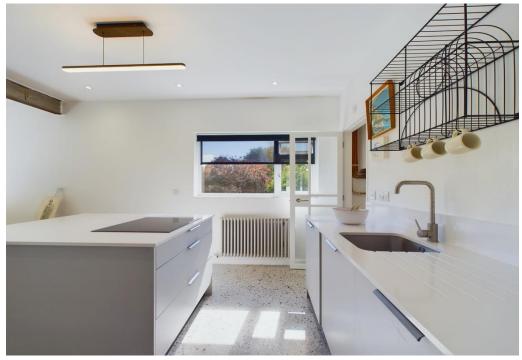

**Entrance Hall \** Tiled Flooring, designer radiator, carpeted stairs with timber balustrade leading to first floor, open to lounge/diner and kitchen.

Lounge/Diner 17' x 13' Increasing To 19'5 \ Upvc double glazed windows to rear and side providing beautiful far reaching views over Belfair's woods and golf course, wood flooring, designer radiator, smooth plastered ceiling with inset spotlights, power points, USB charging points, T.V point, understairs storage, open plan to:

Kitchen 10'10 x 10'5 \ A stunning fitted kitchen comprising sink with swan neck mixer tap and moulded drainer inset into range of high quality worktops and splashbacks with cupboards and drawers beneath and matching eye level units, integrated AEG oven, integrated fridge and freezer, integrated dishwasher, integrated washing machine, inset AEG four ring induction hob, breakfast bar facility, power points, USB charging points, tiled flooring, designer radiator, smooth plastered ceiling with inset spotlights, upvc double glazed window to side, door leading to: