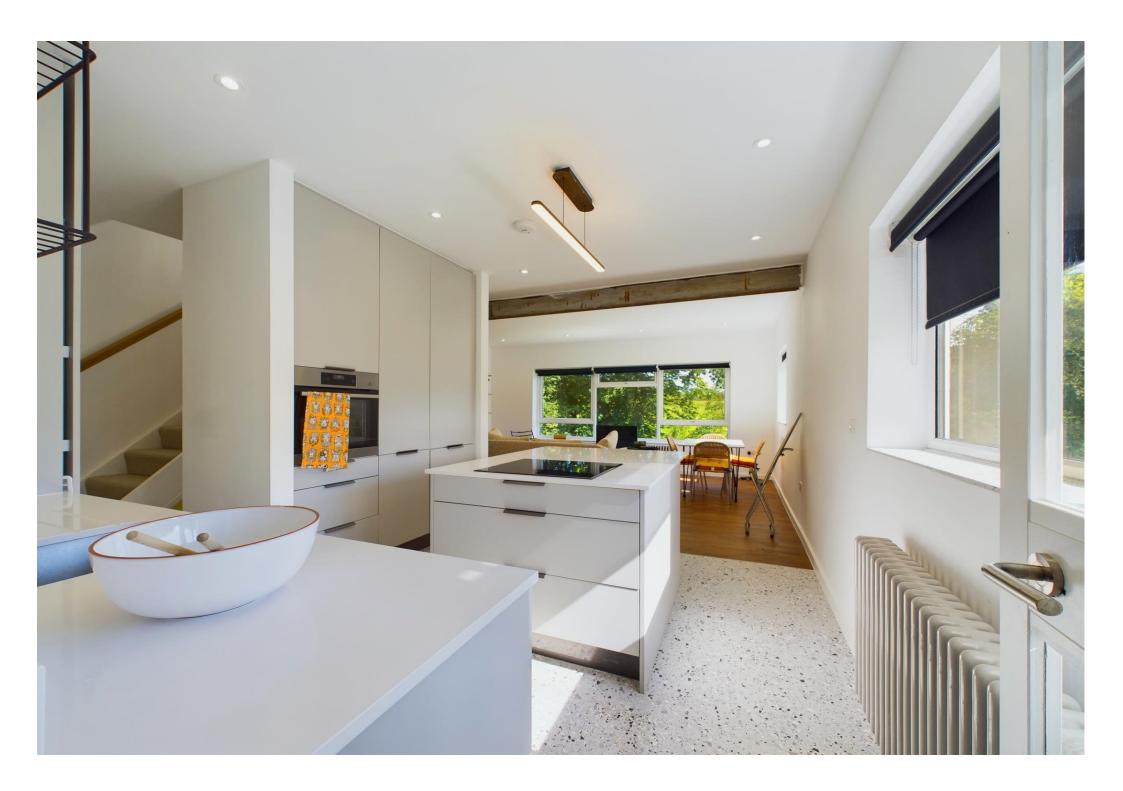

**Entrance Hall \** Tiled Flooring, designer radiator, carpeted stairs with timber balustrade leading to first floor, open to lounge/diner and kitchen.

Lounge/Diner 17' x 13' Increasing To 19'5 \ Upvc double glazed windows to rear and side providing beautiful far reaching views over Belfair's woods and golf course, wood flooring, designer radiator, smooth plastered ceiling with inset spotlights, power points, USB charging points, T.V point, understairs storage, open plan to:

Kitchen 10'10 x 10'5 \ A stunning fitted kitchen comprising sink with swan neck mixer tap and moulded drainer inset into range of high quality worktops and splashbacks with cupboards and drawers beneath and matching eye level units, integrated AEG oven, integrated fridge and freezer, integrated dishwasher, integrated washing machine, inset AEG four ring induction hob, breakfast bar facility, power points, USB charging points, tiled flooring, designer radiator, smooth plastered ceiling with inset spotlights, upvc double glazed window to side, door leading to: