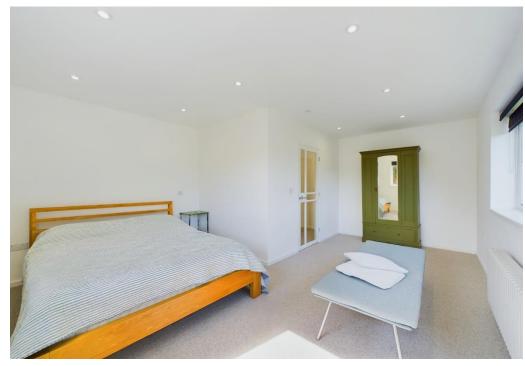

**Landing \** Continuation of fitted carpet, storage cupboard with shelving, power points, smooth plastered ceiling with inset spotlights, doors to accommodation off.

**Bedroom One 16'11 x 13'4 'L' Shaped Maximum Measurements \** Upvc double glazed windows to rear and side providing beautiful far reaching views over Belfair's woods and golf course, fitted carpet, designer radiator, power points, USB charging points, smooth plastered ceiling with inset spotlights.

Bedroom Two 12'5 x 7'5 Plus Door Recess \ Upvc double glazed window to side, fitted carpet, designer radiator, power points, smooth plastered ceiling with inset spotlights.

Bathroom 9'2 x 8'10 \ A luxury five piece bathroom suite comprising free standing bath with brushed steel controls, push button w.c, bidet with brushed steel controls, large walk in shower unit with drench style showerhead above and separate handheld attachment, wall hung wash basin with brushed steel mixer tap, upvc obscure double glazed window to front, tiled flooring, fully tiled to three walls, designer radiator, smooth plastered ceiling with inset spotlights, extractor, heated towel radiator.