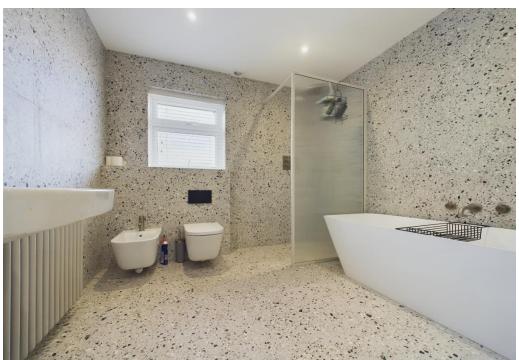

Bedroom Two 12'5 x 7'5 Plus Door Recess \ Upvc double glazed window to side, fitted carpet, designer radiator, power points, smooth plastered ceiling with inset spotlights.

Bathroom 9'2 x 8'10 \ A luxury five piece bathroom suite comprising free standing bath with brushed steel controls, push button w.c, bidet with brushed steel controls, large walk in shower unit with drench style showerhead above and separate handheld attachment, wall hung wash basin with brushed steel mixer tap, upvc obscure double glazed window to front, tiled flooring, fully tiled to three walls, designer radiator, smooth plastered ceiling with inset spotlights, extractor, heated towel radiator.