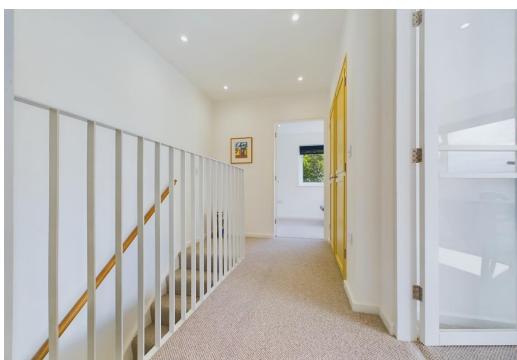

**Landing \** Continuation of fitted carpet, storage cupboard with shelving, power points, smooth plastered ceiling with inset spotlights, doors to accommodation off.

**Bedroom One 16'11 x 13'4 'L' Shaped Maximum Measurements \** Upvc double glazed windows to rear and side providing beautiful far reaching views over Belfair's woods and golf course, fitted carpet, designer radiator, power points, USB charging points, smooth plastered ceiling with inset spotlights.