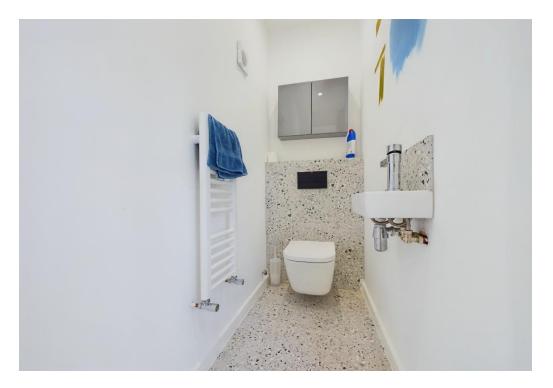

**Ground Floor W.C \** Modern two piece suite comprising push button w.c, wall hung wash basin with chrome mixer tap and tiled splashback, heated towel radiator, tiled flooring, extractor, smooth plastered ceiling with inset spotlights, wall mounted Ideal combi condensing boiler.