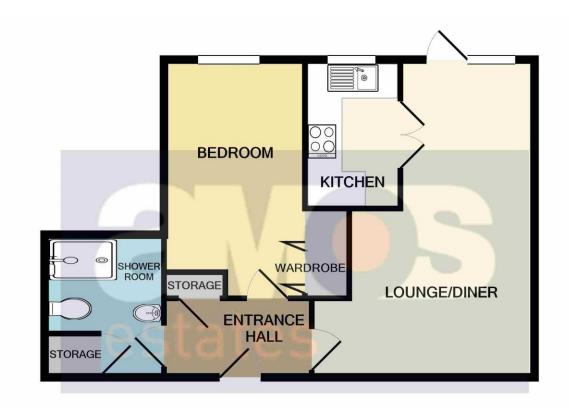

#### TOTAL APPROX. FLOOR AREA 449 SQ.FT. (41.7 SQ.M.)

Whilst every attempt has been made to ensure the accuracy of the floor plan contained here, measurements of doors, windows, rooms and any other items are approximate and no responsibility is taken for any error, omission, or mis-statement. This plan is for illustrative purposes only and should be used as such by any prospective purchaser. The services, systems and appliances shown have not been tested and no guarantee as to their operability or efficiency can be given

### **Highlights**

- / Lounge/Diner 17'2 x 12'8
- / Kitchen 7'4 x 5'10
- / Ground Floor Shower Room & W.C
- / Bedroom 13'8 x 8'10
- / Shower Room
- / Door To Patio And Gardens
- / 24 Hour Care Line
- / Long Lease
- / Communal Lounge, Gardens And Laundry Room
- / On-Site House Manager
- / Close To Hadleigh Town Centre
- / Residents Car Park
- / Bus Routes Nearby
- / No Onward Chain
- / Sole Agents
- / Viewings Advised

#### Entrance Hall /

Fitted carpet, smooth plastered and coved ceiling, wall mounted 24 hour careline system, storage cupboard, power points, doors to accommodation off.

#### Lounge/Diner /

#### 17'2 x 12'8 'L' Shaped Maximum Measurements

Fitted carpet, power points, electric radiator, T.V point, telephone point, smooth plastered and coved ceiling, careline pull cord, double glazed window with door adjacent opening to patio and communal gardens, doors to:

#### Kitchen /

#### 7'4 x 5'10

Well fitted kitchen comprising sink and drainer unit with extendable mixer tap inset in range of roll edge work tops with cupboards and drawers beneath and matching eye level units, integrated fridge, integrated freezer, integrated 'AEG' electric oven, inset four ring 'AEG' hob with extractor over, power points, smooth plastered and coved ceiling, wood effect flooring, careline pull cord, double glazed window to front.

#### Bedroom /

#### 13'8 x 8'10

Fitted carpet, power points, careline pull cord, electric radiator, smooth plastered and coved ceiling, power points, T.V point, mirror front wardrobes.

#### Shower Room /

Three piece suite comprising shower cubicle with shower over, push button w.c, vanity wash basin with storage below, vinyl flooring, tiled walls, smooth plastered and coved ceiling, extractor, wall mounted heater, good size storage cupboard housing hot water cylinder.