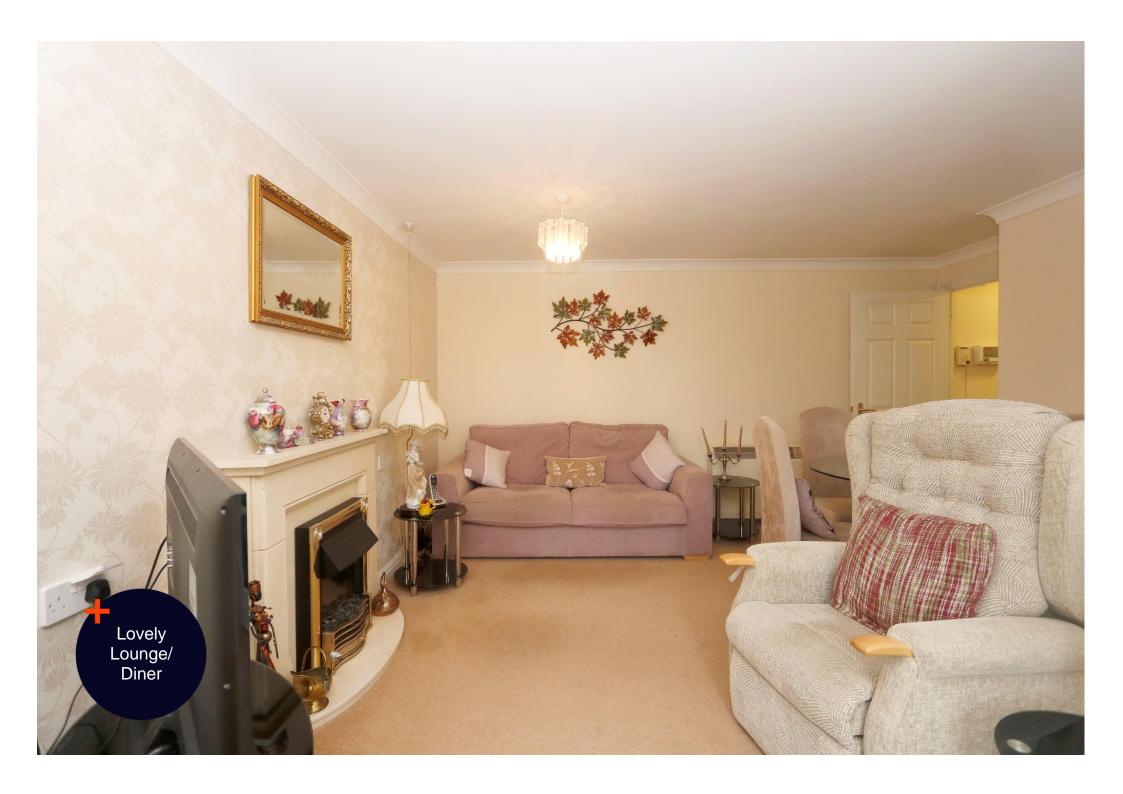

### **Highlights**

- / Lounge/Diner 17'2 x 12'8
- / Kitchen 7'4 x 5'10
- / Ground Floor Shower Room & W.C
- / Bedroom 13'8 x 8'10
- / Shower Room
- / Door To Patio And Gardens
- / 24 Hour Care Line
- / Long Lease
- / Communal Lounge, Gardens And Laundry Room
- / On-Site House Manager
- / Close To Hadleigh Town Centre
- / Residents Car Park
- / Bus Routes Nearby
- / No Onward Chain
- / Sole Agents
- / Viewings Advised

#### Lounge/Diner /

#### 17'2 x 12'8 'L' Shaped Maximum Measurements

Fitted carpet, power points, electric radiator, T.V point, telephone point, smooth plastered and coved ceiling, careline pull cord, double glazed window with door adjacent opening to patio and communal gardens, doors to: