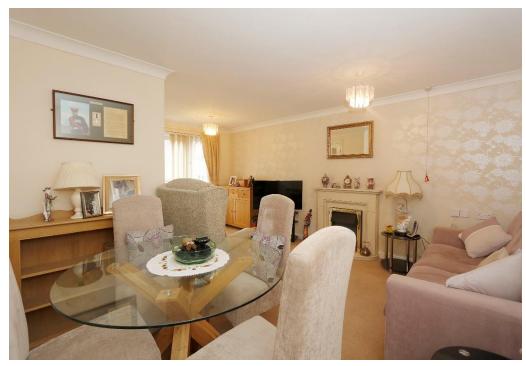

### **Highlights**

- / Lounge/Diner 17'2 x 12'8
- / Kitchen 7'4 x 5'10
- / Ground Floor Shower Room & W.C
- / Bedroom 13'8 x 8'10
- / Shower Room
- / Door To Patio And Gardens
- / 24 Hour Care Line
- / Long Lease
- / Communal Lounge, Gardens And Laundry Room
- / On-Site House Manager
- / Close To Hadleigh Town Centre
- / Residents Car Park
- / Bus Routes Nearby
- / No Onward Chain
- / Sole Agents
- / Viewings Advised

#### Lounge/Diner /

#### 17'2 x 12'8 'L' Shaped Maximum Measurements

Fitted carpet, power points, electric radiator, T.V point, telephone point, smooth plastered and coved ceiling, careline pull cord, double glazed window with door adjacent opening to patio and communal gardens, doors to: