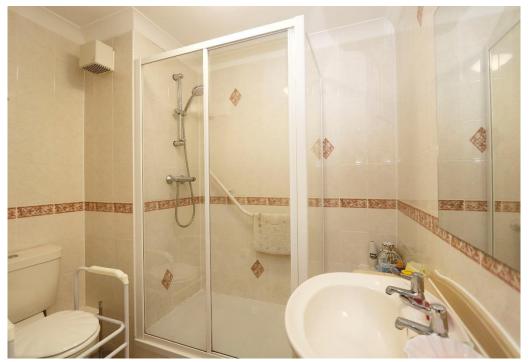

#### Shower Room /

Three piece suite comprising shower cubicle with shower over, push button w.c, vanity wash basin with storage below, vinyl flooring, tiled walls, smooth plastered and coved ceiling, extractor, wall mounted heater, good size storage cupboard housing hot water cylinder.