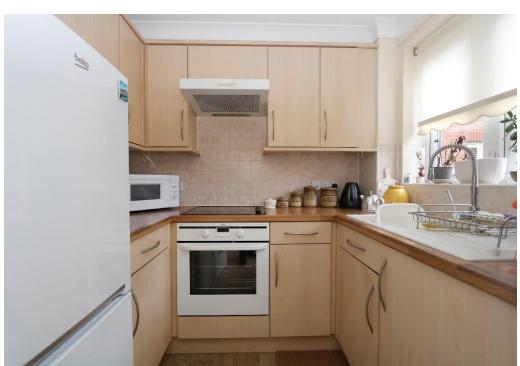

#### Kitchen /

#### 7'4 x 5'10

Well fitted kitchen comprising sink and drainer unit with extendable mixer tap inset in range of roll edge work tops with cupboards and drawers beneath and matching eye level units, integrated fridge, integrated freezer, integrated 'AEG' electric oven, inset four ring 'AEG' hob with extractor over, power points, smooth plastered and coved ceiling, wood effect flooring, careline pull cord, double glazed window to front.