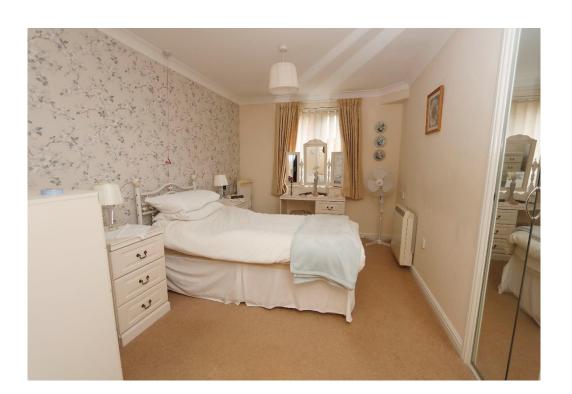

#### Bedroom /

#### 13'8 x 8'10

Fitted carpet, power points, careline pull cord, electric radiator, smooth plastered and coved ceiling, power points, T.V point, mirror front wardrobes.