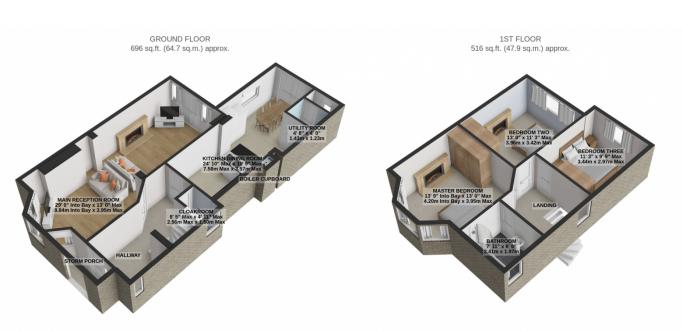

GROUND FLOOR ACCOMMODATION

Storm Porch

**Entrance Hallway** 

**Through Reception Room** 8.84m Into Bay x 3.95m Max (29' Into Bay x 13' Max )

**Kitchen Dining Room** 7.58*m* Max x 3.57*m* Max (24' 10" Max x 11' 9" Max)

**Utility Room** 1.45m x 1.23m (4' 9" x 4' )

**Downstairs W.C.** 

FIRST FLOOR ACCOMMODATION

**First Floor Landing** 

Master Bedroom 4.20m Into Bay x 3.95m Max (13' 9" Into Bay x 13' Max )

**Bedroom Two** 3.96m x 3.42m Max (13' x 11' 3" Max)

**Bedroom Three** 3.44m x 2.97m Max (11' 3" x 9' 9" Max)

**Bathroom** 2.41m x 1.97m (7' 11" x 6' 6")

**OUTSIDE** 

**Long Rear Garden** 

**Off Road Parking To Front** 

## Offers over £325,000 Southam Road, Hall Green, Birmingham, West Midlands B28 0AA

SOUTHAM ROAD, HALL GREEN B28 0AA - CLIVE TANNER WYATTS 0121 778 1318 TOTAL FLOOR AREA : 1212 sq.ft. (112.6 sq.m.) approx.

For illustrative purposes only. Decorative finishes, fixtures, fittings and furnishings do not represent the current state of the property. Measurements are approximate. Not to scale.

Made with Metropix © 2024