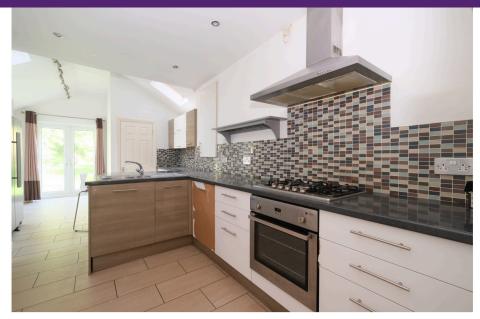

GROUND FLOOR ACCOMMODATION

Storm Porch

**Entrance Hallway** 

**Through Reception Room** 8.84m Into Bay x 3.95m Max (29' Into Bay x 13' Max )

**Kitchen Dining Room** 7.58*m* Max x 3.57*m* Max (24' 10" Max x 11' 9" Max)