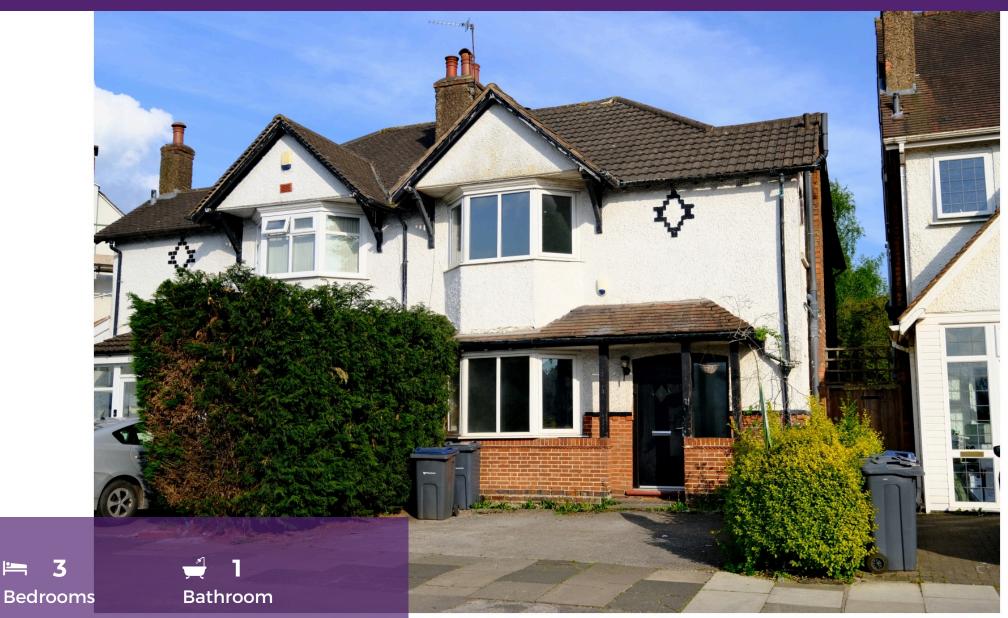

Highfield House, 1560-1562 Stratford Road, Hall Green, Birmingham B28 9HA | view@clivetannerwyatts.co.uk

An EXTENDED larger than normal THREE DOUBLE BEDROOM (smallest being 3.44m x 2.97m Max (11' 3" x 9' 9" Max)) centrally heated and double glazed (where shown) semi-detached property with main through reception room, GOOD SIZE KITCHEN/DINING ROOM, separate utility room, UPSTAIRS BATHROOM, downstairs W.C., long rear garden and OFF ROAD PARKING TO FRONT.

GROUND FLOOR ACCOMMODATION

Storm Porch

**Entrance Hallway** 

**Through Reception Room** 8.84m Into Bay x 3.95m Max (29' Into Bay x 13' Max )

**Kitchen Dining Room** 7.58*m* Max x 3.57*m* Max (24' 10" Max x 11' 9" Max)

**Utility Room** 1.45m x 1.23m (4' 9" x 4' )

**Downstairs W.C.** 

FIRST FLOOR ACCOMMODATION

**First Floor Landing** 

Master Bedroom 4.20m Into Bay x 3.95m Max (13' 9" Into Bay x 13' Max )

**Bedroom Two** 3.96m x 3.42m Max (13' x 11' 3" Max)

**Bedroom Three** 3.44m x 2.97m Max (11' 3" x 9' 9" Max)

**Bathroom** 2.41m x 1.97m (7' 11" x 6' 6")

**OUTSIDE** 

**Long Rear Garden** 

**Off Road Parking To Front** 