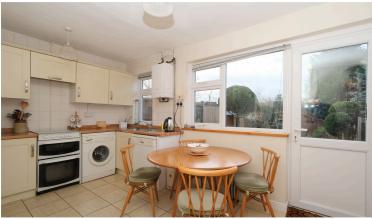

## **Property Details:**

A nicely presented THREE GOOD SIZE BEDROOM (smallest being 2.81m x 2.59m Max (9' 3" x 8' 6" Max)) centrally heated and double glazed terrace property with UPSTAIRS BATHROOM, hallway, main reception room, kitchen/diner, rear garden with secure gated side access and OFF ROAD PARKING FOR TWO CARS (with drop kerb) TO FRONT. The property also benefits from a new boiler (13 months old) with warranty, fully boarded loft with drop down ladder, fully functional burglar alarm and large concrete