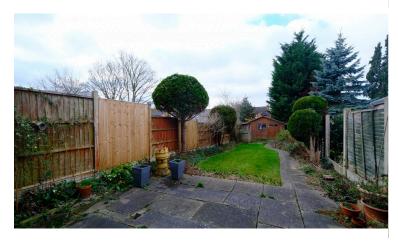

## **Property Details:**

A nicely presented THREE GOOD SIZE BEDROOM (smallest being 2.81m x 2.59m Max (9' 3" x 8' 6" Max)) centrally heated and double glazed terrace property with UPSTAIRS BATHROOM, hallway, main reception room, kitchen/diner, rear garden with secure gated side access and OFF ROAD PARKING FOR TWO CARS (with drop kerb) TO FRONT. The property also benefits from a new boiler (13 months old) with warranty, fully boarded loft with drop down ladder, fully functional burglar alarm and large concrete