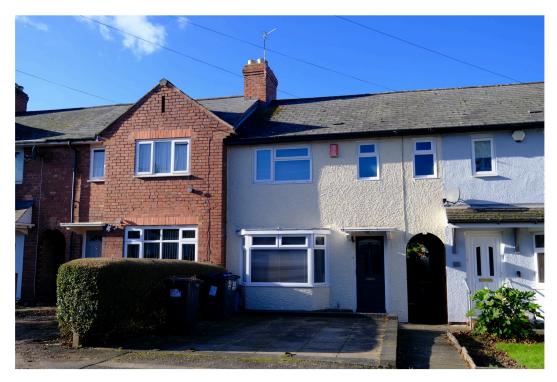

## **Property Details:**

A nicely presented THREE GOOD SIZE BEDROOM (smallest being 2.81m x 2.59m Max (9' 3" x 8' 6" Max)) centrally heated and double glazed terrace property with UPSTAIRS BATHROOM, hallway, main reception room, kitchen/diner, rear garden with secure gated side access and OFF ROAD PARKING FOR TWO CARS (with drop kerb) TO FRONT. The property also benefits from a new boiler (13 months old) with warranty, fully boarded loft with drop down ladder, fully functional burglar alarm and large concrete

LEOMINSTER ROAD, TYSELEY B11 3BH - CLIVE TANNER WYATTS 0121 778 1318 TOTAL FLOOR AREA: 730 sq.ft. (67.8 sq.m.) approx.

For illustrative purposes only. Decorative finishes, fixtures, fittings and furnishings do not represent the current state of the property. Measurements are approximate. Not to scale.

Made with Metropix © 2024

Address: Leominster Road, Tyseley, Birmingham B11 3BH