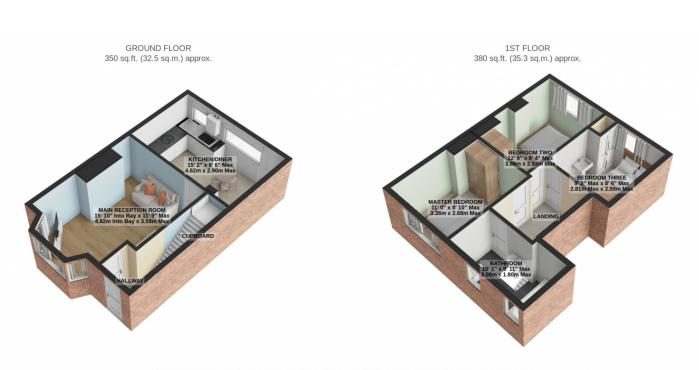

## **Property Details:**

A nicely presented THREE GOOD SIZE BEDROOM (smallest being 2.81m x 2.59m Max (9' 3" x 8' 6" Max)) centrally heated and double glazed terrace property with UPSTAIRS BATHROOM, hallway, main reception room, kitchen/diner, rear garden with secure gated side access and OFF ROAD PARKING FOR TWO CARS (with drop kerb) TO FRONT. The property also benefits from a new boiler (13 months old) with warranty, fully boarded loft with drop down ladder, fully functional burglar alarm and large concrete

LEOMINSTER ROAD, TYSELEY B11 3BH - CLIVE TANNER WYATTS 0121 778 1318 TOTAL FLOOR AREA: 730 sq.ft. (67.8 sq.m.) approx.

For illustrative purposes only. Decorative finishes, fixtures, fittings and furnishings do not represent the current state of the property. Measurements are approximate. Not to scale.

Made with Metropix © 2024

Address: Leominster Road, Tyseley, Birmingham B11 3BH