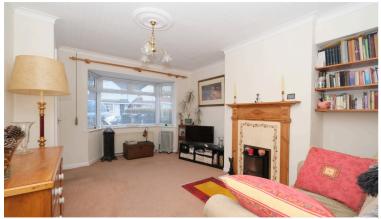

## **Property Details:**

A nicely presented THREE GOOD SIZE BEDROOM (smallest being 2.81m x 2.59m Max (9' 3" x 8' 6" Max)) centrally heated and double glazed terrace property with UPSTAIRS BATHROOM, hallway, main reception room, kitchen/diner, rear garden with secure gated side access and OFF ROAD PARKING FOR TWO CARS (with drop kerb) TO FRONT. The property also benefits from a new boiler (13 months old) with warranty, fully boarded loft with drop down ladder, fully functional burglar alarm and large concrete