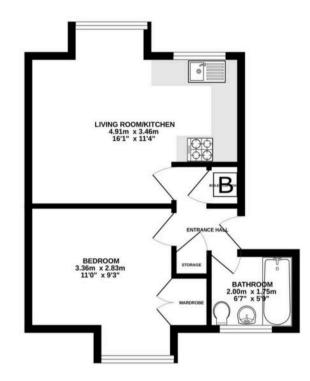

The flat has an entrance hall with two built in cupboards. A door leads to a south-facing open plan living room and kitchen that boasts an abundance of natural light and unrivalled views of the sea. This functional space provides ample room for relaxing, dining, and entertaining, making it the perfect hub of the home. The kitchen has base cupboards and drawers with matching wall cupboards and space for appliances. There is a built in oven and hob.

The spacious double bedroom features built-in wardrobes, offering plenty of storage space.

CarruthersandLuck SalesandLettings

## Flat 4 Longridge Lodge

Nutley Avenue, Saltdean

The property also includes a modern bathroom with a paneled bath with shower over, wash basin and low level WC.

For added convenience and comfort, the flat benefits from gas central heating and double glazing throughout, ensuring a cosy and energyefficient living space all year round.

Additionally, the property offers a garage and a communal patio. The garage provides secure parking with additional storage to one end. There is also a parking space in front of the garage complete with a retractable pole.