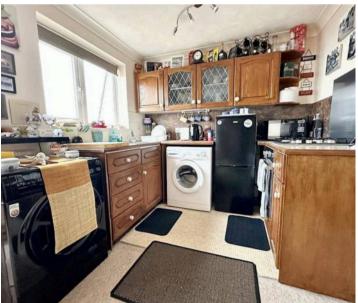

The flat has an entrance hall with two built in cupboards. A door leads to a south-facing open plan living room and kitchen that boasts an abundance of natural light and unrivalled views of the sea. This functional space provides ample room for relaxing, dining, and entertaining, making it the perfect hub of the home. The kitchen has base cupboards and drawers with matching wall cupboards and space for appliances. There is a built in oven and hob.