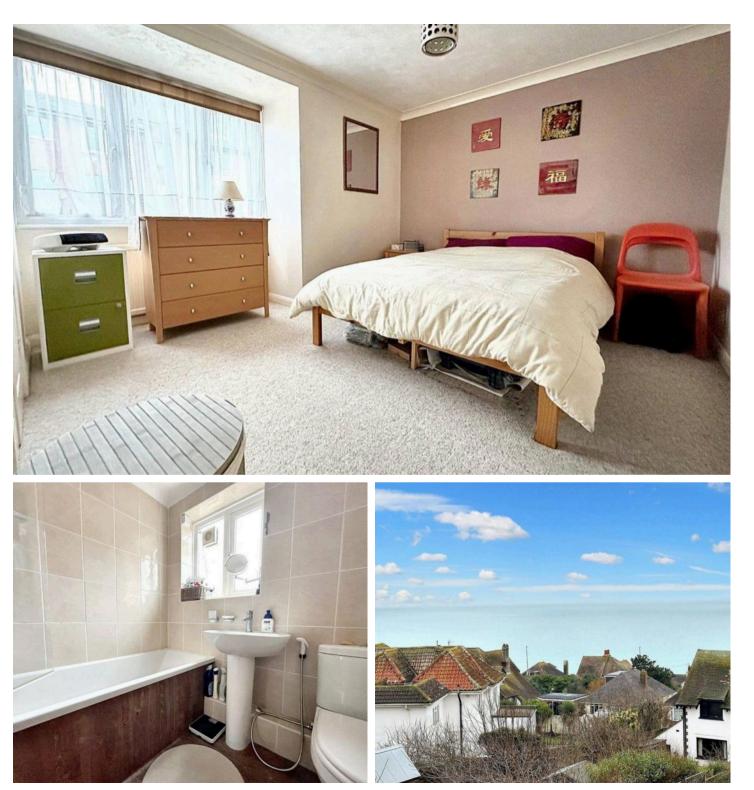

The flat has an entrance hall with two built in cupboards. A door leads to a south-facing open plan living room and kitchen that boasts an abundance of natural light and unrivalled views of the sea. This functional space provides ample room for relaxing, dining, and entertaining, making it the perfect hub of the home. The kitchen has base cupboards and drawers with matching wall cupboards and space for appliances. There is a built in oven and hob.

The spacious double bedroom features built-in wardrobes, offering plenty of storage space.

CarruthersandLuck SalesandLettings

## Flat 4 Longridge Lodge

Nutley Avenue, Saltdean

The property also includes a modern bathroom with a paneled bath with shower over, wash basin and low level WC.

For added convenience and comfort, the flat benefits from gas central heating and double glazing throughout, ensuring a cosy and energyefficient living space all year round.

Additionally, the property offers a garage and a communal patio. The garage provides secure parking with additional storage to one end. There is also a parking space in front of the garage complete with a retractable pole.