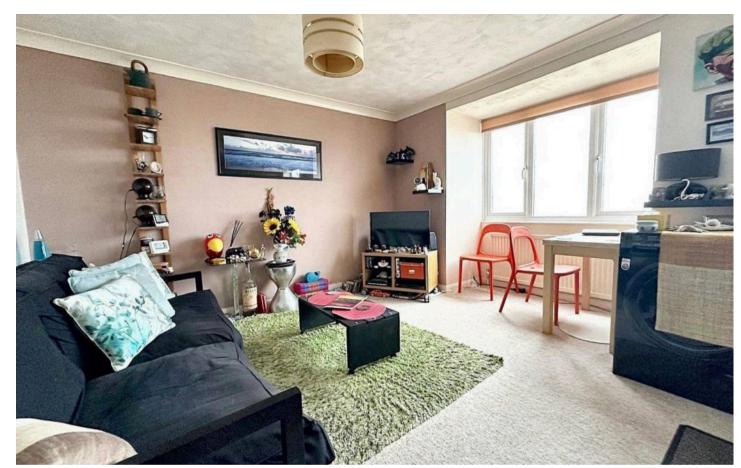

The flat has an entrance hall with two built in cupboards. A door leads to a south-facing open plan living room and kitchen that boasts an abundance of natural light and unrivalled views of the sea. This functional space provides ample room for relaxing, dining, and entertaining, making it the perfect hub of the home. The kitchen has base cupboards and drawers with matching wall cupboards and space for appliances. There is a built in oven and hob.