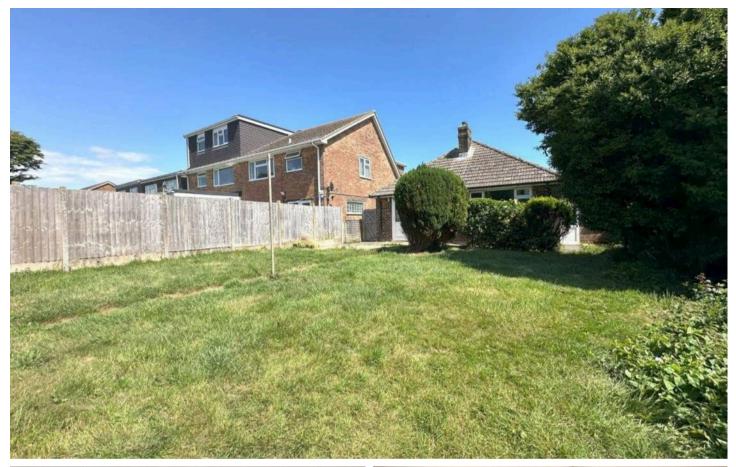

Lounge 16'9" x 12'10" (5.11m x 3.91m)

Garage 16'11" x 7'11" (5.16m x 2.41m) (internal measurements)

- 2 Bedroom detached bungalow
- West facing lounge
- Two double bedrooms are east facing
- Generously sized west facing rear garden
- Garage & Driveway
- No Onward Chain

## 124 Hoddern Avenue

Peacehaven, Peacehaven

Nestled in Hoddern Avenue, this charming 2 bedroom detached bungalow offers a comfortable and convenient living space. Upon entering the property, you are welcomed by an entrance porch leading into the hall. Through to the west facing lounge, ideal for enjoying the afternoon sun. The kitchen/diner offers plenty of space to make some lovely meals, it is also a nice size with a door that opens up to the generously sized rear garden. Both double bedrooms are east facing, ensuring a bright start to your day, while the bathroom features a basin and a separate wc next to it for added convenience. Additional features include a storage cupboard in the hallway, and a garage with an up and over door, as well as a rear door leading to the rear garden, providing ample storage and parking options. With easy access to local amenities such as shops, schools, healthcare facilities, and dining options, as well as excellent transport links to Brighton City Centre and Eastbourne Town Centre, this property offers both comfort and convenience in one desirable package.