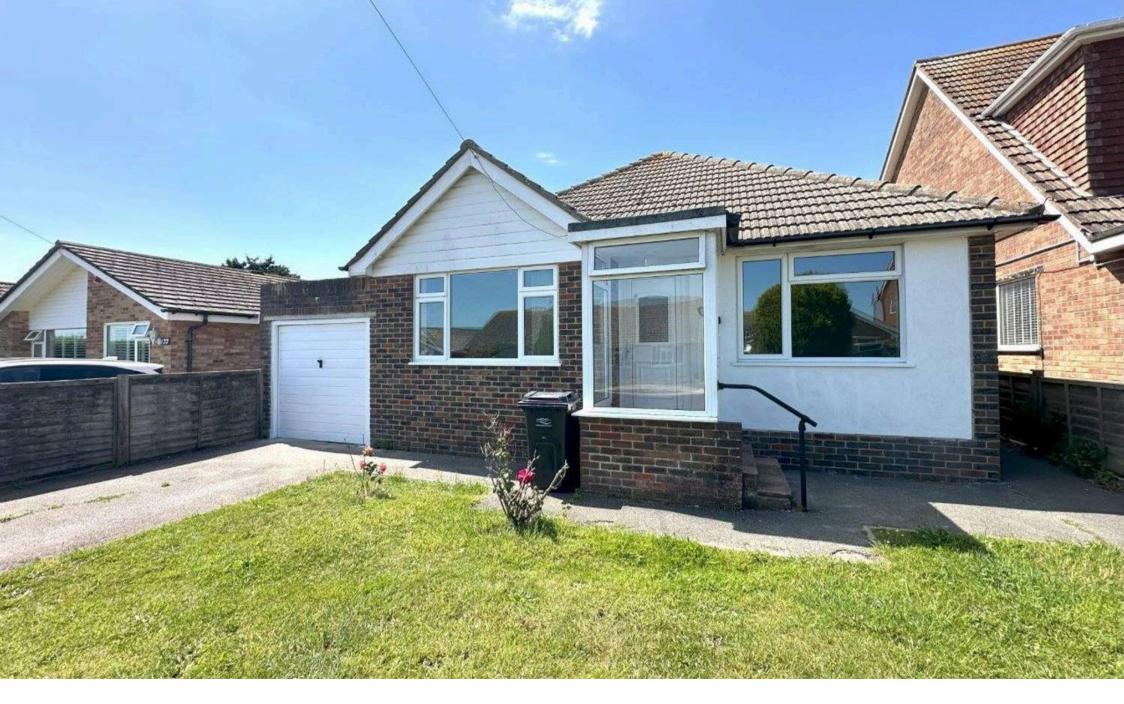

## 124 Hoddern Avenue

Peacehaven, Peacehaven

Charming 2-bed detached bungalow in Hoddern Avenue. West-facing lounge and kitchen/diner leading to spacious rear garden. Garage, storage, and convenient access to local amenities. Ideal blend of comfort and convenience.

Lounge 16'9" x 12'10" (5.11m x 3.91m)

Garage 16'11" x 7'11" (5.16m x 2.41m) (internal measurements)

- 2 Bedroom detached bungalow
- West facing lounge
- Two double bedrooms are east facing
- Generously sized west facing rear garden
- Garage & Driveway
- No Onward Chain

## 124 Hoddern Avenue

Peacehaven, Peacehaven

Nestled in Hoddern Avenue, this charming 2 bedroom detached bungalow offers a comfortable and convenient living space. Upon entering the property, you are welcomed by an entrance porch leading into the hall. Through to the west facing lounge, ideal for enjoying the afternoon sun. The kitchen/diner offers plenty of space to make some lovely meals, it is also a nice size with a door that opens up to the generously sized rear garden. Both double bedrooms are east facing, ensuring a bright start to your day, while the bathroom features a basin and a separate wc next to it for added convenience. Additional features include a storage cupboard in the hallway, and a garage with an up and over door, as well as a rear door leading to the rear garden, providing ample storage and parking options. With easy access to local amenities such as shops, schools, healthcare facilities, and dining options, as well as excellent transport links to Brighton City Centre and Eastbourne Town Centre, this property offers both comfort and convenience in one desirable package.