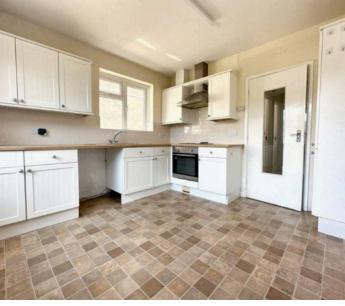

Entrance Porch 4'9" x 4' (1.45m x 1.22m)

Bedroom 1 14' x 10'10" (4.27m x 3.30m)

Bedroom 2 9'10" x 8'11" (2.99m x 2.72m)

Separate WC 5'4" x 2'5" (1.63m x 0.74m)

Bathroom 5'4" x 5'3" (1.63m x 1.60m)

Kitchen/Diner 10'10" x 10'8" (3.30m x 3.25m)

## 124 Hoddern Avenue

Peacehaven, Peacehaven

Nestled in Hoddern Avenue, this charming 2 bedroom detached bungalow offers a comfortable and convenient living space. Upon entering the property, you are welcomed by an entrance porch leading into the hall. Through to the west facing lounge, ideal for enjoying the afternoon sun. The kitchen/diner offers plenty of space to make some lovely meals, it is also a nice size with a door that opens up to the generously sized rear garden. Both double bedrooms are east facing, ensuring a bright start to your day, while the bathroom features a basin and a separate wc next to it for added convenience. Additional features include a storage cupboard in the hallway, and a garage with an up and over door, as well as a rear door leading to the rear garden, providing ample storage and parking options. With easy access to local amenities such as shops, schools, healthcare facilities, and dining options, as well as excellent transport links to Brighton City Centre and Eastbourne Town Centre, this property offers both comfort and convenience in one desirable package.