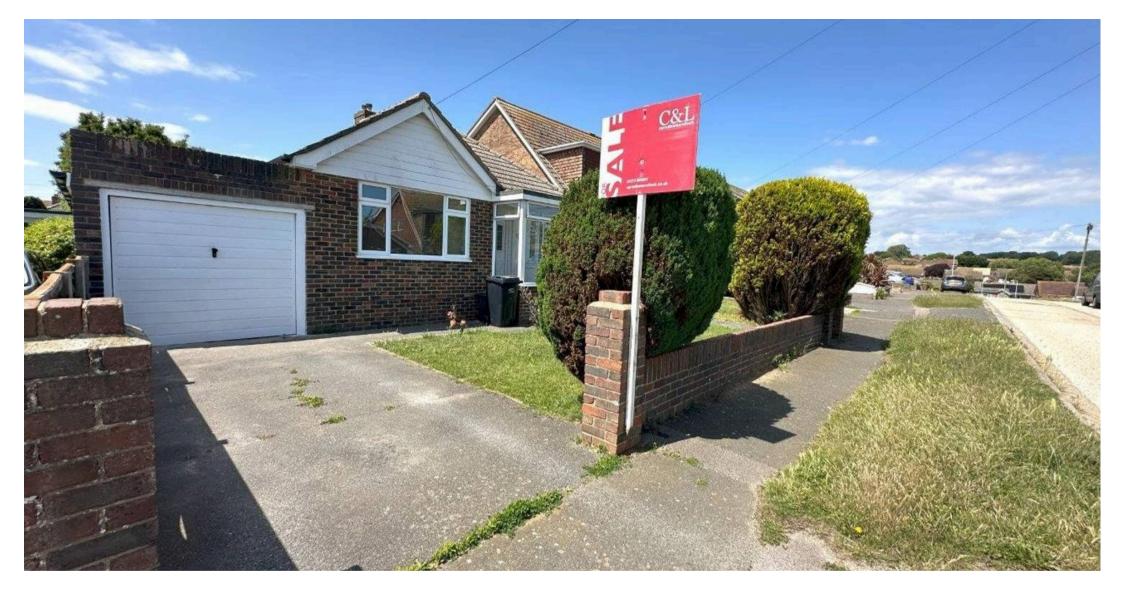

124 Hoddern Avenue, Peacehaven £350,000

## 124 Hoddern Avenue

Peacehaven, Peacehaven

Charming 2-bed detached bungalow in Hoddern Avenue. West-facing lounge and kitchen/diner leading to spacious rear garden. Garage, storage, and convenient access to local amenities. Ideal blend of comfort and convenience.

Lounge 16'9" x 12'10" (5.11m x 3.91m)

Garage 16'11" x 7'11" (5.16m x 2.41m) (internal measurements)

- 2 Bedroom detached bungalow
- West facing lounge
- Two double bedrooms are east facing
- Generously sized west facing rear garden
- Garage & Driveway
- No Onward Chain