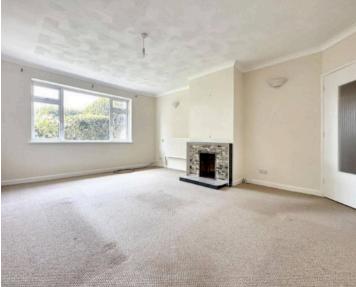

Lounge 16'9" x 12'10" (5.11m x 3.91m)

Garage 16'11" x 7'11" (5.16m x 2.41m) (internal measurements)

- 2 Bedroom detached bungalow
- West facing lounge
- Two double bedrooms are east facing
- Generously sized west facing rear garden
- Garage & Driveway
- No Onward Chain

## 124 Hoddern Avenue

Peacehaven, Peacehaven

Nestled in Hoddern Avenue, this charming 2 bedroom detached bungalow offers a comfortable and convenient living space. Upon entering the property, you are welcomed by an entrance porch leading into the hall. Through to the west facing lounge, ideal for enjoying the afternoon sun. The kitchen/diner offers plenty of space to make some lovely meals, it is also a nice size with a door that opens up to the generously sized rear garden. Both double bedrooms are east facing, ensuring a bright start to your day, while the bathroom features a basin and a separate wc next to it for added convenience. Additional features include a storage cupboard in the hallway, and a garage with an up and over door, as well as a rear door leading to the rear garden, providing ample storage and parking options. With easy access to local amenities such as shops, schools, healthcare facilities, and dining options, as well as excellent transport links to Brighton City Centre and Eastbourne Town Centre, this property offers both comfort and convenience in one desirable package.