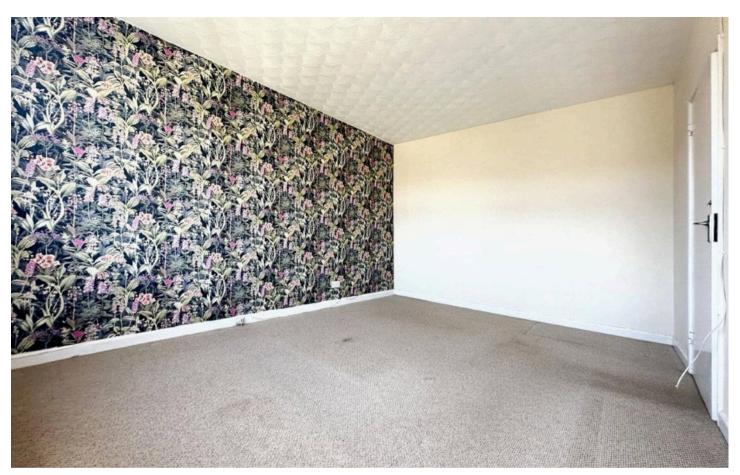

Entrance Porch 4'9" x 4' (1.45m x 1.22m)

Bedroom 1 14' x 10'10" (4.27m x 3.30m)

Bedroom 2 9'10" x 8'11" (2.99m x 2.72m)

Separate WC 5'4" x 2'5" (1.63m x 0.74m)

Bathroom 5'4" x 5'3" (1.63m x 1.60m)

Kitchen/Diner 10'10" x 10'8" (3.30m x 3.25m)

Lounge 16'9" x 12'10" (5.11m x 3.91m)

Garage 16'11" x 7'11" (5.16m x 2.41m) (internal measurements)

- 2 Bedroom detached bungalow
- West facing lounge
- Two double bedrooms are east facing
- Generously sized west facing rear garden
- Garage & Driveway
- No Onward Chain