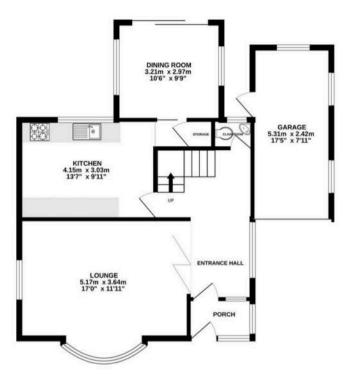

#### 107 WICKLANDS AVENUE SALTDEAN BRIGHTON

TOTAL FLOOR AREA : 113.4 sq.m. (1221 sq.ft.) approx. Whilst every attempt has been made to ensure the accuracy of the floorplan contained here, measurements Whist every attempt has been made to ensure the accuracy of the floorpian contained here, measurements of doors, windows, nooms and any other terms are approximate and no responsibility is taken for any error, omission or mis-statement. This plan is for illustrative purposes only and should be used as such by any prospective purchaser. The services, systems and appliances shown have not been tested and no guarantee as to their operability or efficiency can be given. Made with Metropix (2025)