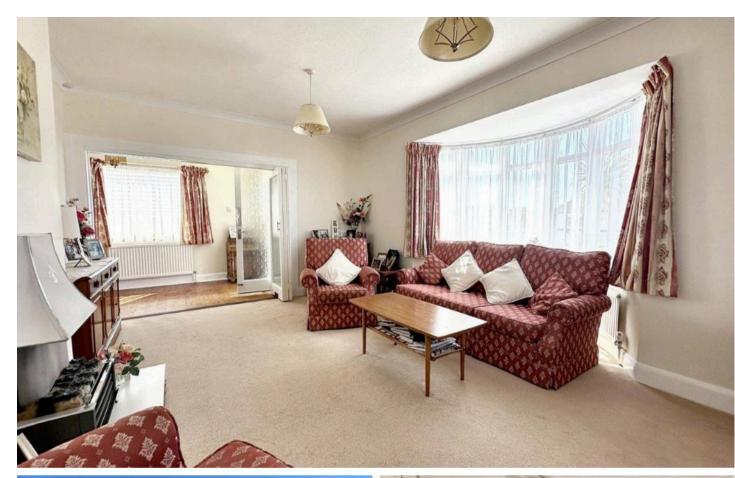

The front door leads to an impressive entrance hall with a parquet floor. The lounge, with its expansive windows offering lovely views towards the picturesque Telscombe Tye, is the perfect space for relaxation and entertaining guests. The Kltchen is to the rear of the house and has a range of fitted base cupboards and drawers with matching wall units. The kitchen leads out into the Dining room which has lovely views over the rear garden.