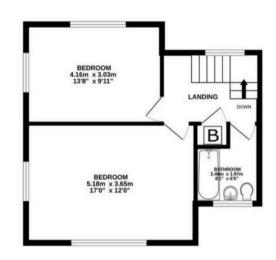

#### 107 WICKLANDS AVENUE SALTDEAN BRIGHTON

TOTAL FLOOR AREA : 113.4 sq.m. (1221 sq.ft.) approx. Whilst every attempt has been made to ensure the accuracy of the floorplan contained here, measurements Whist every attempt has been made to ensure the accuracy of the floorpian contained here, measurements of doors, windows, nooms and any other terms are approximate and no responsibility is taken for any error, omission or mis-statement. This plan is for illustrative purposes only and should be used as such by any prospective purchaser. The services, systems and appliances shown have not been tested and no guarantee as to their operability or efficiency can be given. Made with Metropix (2025)