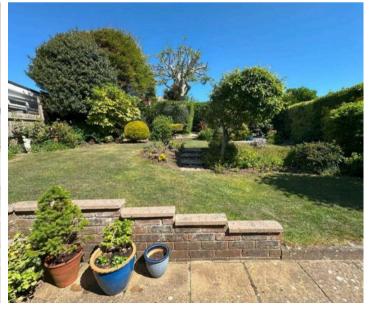

The house stands on a large plot with established and very well maintained gardens to both the front and rear. The front garden is mainly laid to lawn and has a long driveway leading to a garage. The rear garden is a good size measuring 60' x 45' and is once again, mainly laid to lawn with many established plants, shrubs and trees. There is a patio area and the garden has a good degree of seclusion.