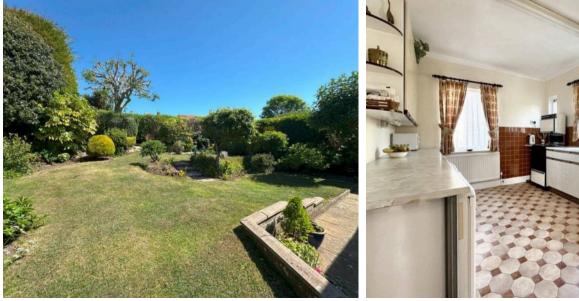

The front door leads to an impressive entrance hall with a parquet floor. The lounge, with its expansive windows offering lovely views towards the picturesque Telscombe Tye, is the perfect space for relaxation and entertaining guests. The Kltchen is to the rear of the house and has a range of fitted base cupboards and drawers with matching wall units. The kitchen leads out into the Dining room which has lovely views over the rear garden.

The house stands on a large plot with established and very well maintained gardens to both the front and rear. The front garden is mainly laid to lawn and has a long driveway leading to a garage. The rear garden is a good size measuring 60' x 45' and is once again, mainly laid to lawn with many established plants, shrubs and trees. There is a patio area and the garden has a good degree of seclusion.