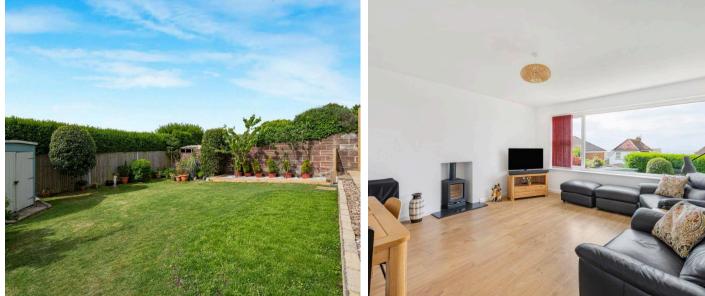

Upon entering this meticulously maintained residence, one is greeted by a spacious entrance hall giving the property an immediate feel of space. The south facing lounge bathed in sunlight overlooks the rear garden and has open views towards the Telscombe Tye though thoughtfully designed new windows with a feature corner window and a fitted log burner. The Kitchen is modern and well designed with sleak white base cupboards and drawers with matching wall units. The kitchen is also dual aspect making the most of the light. The kitchen also has a door giving access to the rear garden.

### Saltdean, Brighton

Outside, the property has lots of kerb appeal helped by a neat block paved driveway with parking for 3 cars in addition to the garage which has power and light. The rear garden is south facing and has been beautifully maintained. Laid mainly to a neat edged lawn and stocked with many established plants and shrubs the garden is a terrific place to unwind and enjoy the sun. The garden also has a timber shed and is fully enclosed and very private.