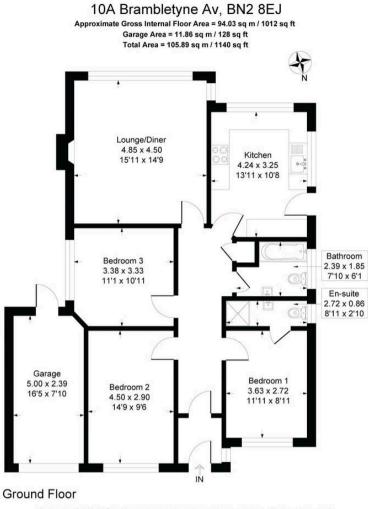

Council Tax band: D Tenure: Freehold

EPC Energy Efficiency Rating: E

Illustration for identification purposes only, measurements are approximate, not to scale