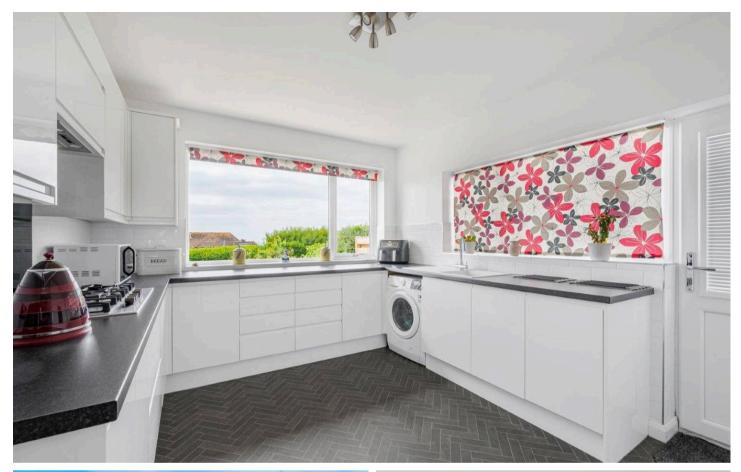

Upon entering this meticulously maintained residence, one is greeted by a spacious entrance hall giving the property an immediate feel of space. The south facing lounge bathed in sunlight overlooks the rear garden and has open views towards the Telscombe Tye though thoughtfully designed new windows with a feature corner window and a fitted log burner. The Kitchen is modern and well designed with sleak white base cupboards and drawers with matching wall units. The kitchen is also dual aspect making the most of the light. The kitchen also has a door giving access to the rear garden.