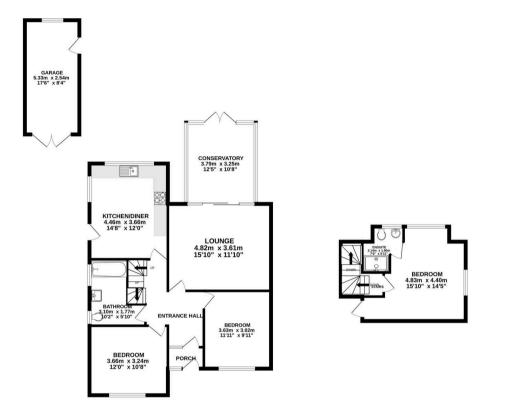

ENTRANCE PORCH ENTRANCE HALL 9'1" x 8'9" (2.76m x 2.67m) LOUNGE 16' x 12'1" (4.88m x 3.68m) CONSERVATORY 13'4" x 10'1" (4.08m x 3.07m) KITCHEN 14'8" x 12' (4.45m x 3.66m) BEDROOM 2 12'3" x 10'7" (3.73m x 3.22m) BEDROOM 3 12' x 10' (3.66m x 3.05m) BATHROOM 8'8" x 5'10" (2.64m x 1.79m) FIRST FLOOR BEDROOM 1 14'2" x 11'10" (4.33m x 3.60m) EN-SUITE SHOWER ROOM DETACHED GARAGE Council Tax band: D

Tenure: Freehold

EPC Energy Efficiency Rating: D

35 PIDDINGHOE AVENUE PEACEHAVEN TOTAL FLOOR AREA: 125.4 sq.m. (1350 sq.ft). approx. White over wittering the been made to exact the advance of the foreign constant flows, mexicarenteris of doors, windows, norms and any other terms are approximate and no responsibility is taken to ray wronemission or mis-statement. This parts is for all adjustments and no responsibility is taken to ray wronprospective purchase. The services, systems and applications shows have not been taked and no guarantee is to the barden without provide the mission of the services of the services and applications of the services and applications of the services of th