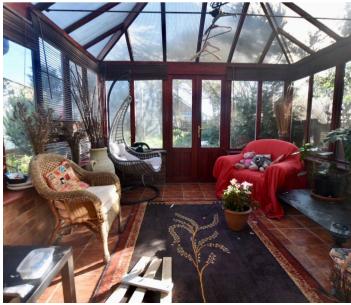

Boasting three generously sized double bedrooms, this bungalow offers versatility. There is an entrance porch which opens into a spacious hallway. The good sized lounge is to the rear of the property and opens out into a large conservatory with doors to the rear garden. The Kitchen is also at the rear of the property overlooking the garden and is a good size. The kitchen has a range of base cupboards and drawers with matching wall units.

ENTRANCE PORCH ENTRANCE HALL 9'1" x 8'9" (2.76m x 2.67m) LOUNGE 16' x 12'1" (4.88m x 3.68m) CONSERVATORY 13'4" x 10'1" (4.08m x 3.07m) KITCHEN 14'8" x 12' (4.45m x 3.66m) BEDROOM 2 12'3" x 10'7" (3.73m x 3.22m) BEDROOM 3 12' x 10' (3.66m x 3.05m) BATHROOM 8'8" x 5'10" (2.64m x 1.79m) FIRST FLOOR BEDROOM 1 14'2" x 11'10" (4.33m x 3.60m) EN-SUITE SHOWER ROOM DETACHED GARAGE Council Tax band: D