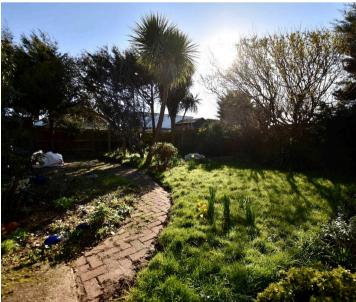

## 35 Piddinghoe Avenue

Peacehaven

Outside, the property has a large block paved driveway with parking for 3 cars. In addition to the parking the property has a detached garage in the rear garden. The rear garden is a good size and very established.