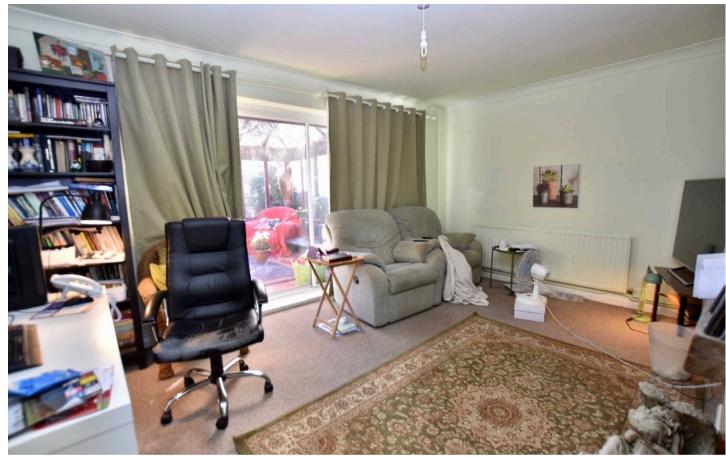

Boasting three generously sized double bedrooms, this bungalow offers versatility. There is an entrance porch which opens into a spacious hallway. The good sized lounge is to the rear of the property and opens out into a large conservatory with doors to the rear garden. The Kitchen is also at the rear of the property overlooking the garden and is a good size. The kitchen has a range of base cupboards and drawers with matching wall units.

ENTRANCE PORCH ENTRANCE HALL 9'1" x 8'9" (2.76m x 2.67m) LOUNGE 16' x 12'1" (4.88m x 3.68m) CONSERVATORY 13'4" x 10'1" (4.08m x 3.07m) KITCHEN 14'8" x 12' (4.45m x 3.66m) BEDROOM 2 12'3" x 10'7" (3.73m x 3.22m) BEDROOM 3 12' x 10' (3.66m x 3.05m) BATHROOM 8'8" x 5'10" (2.64m x 1.79m) FIRST FLOOR BEDROOM 1 14'2" x 11'10" (4.33m x 3.60m) EN-SUITE SHOWER ROOM DETACHED GARAGE Council Tax band: D