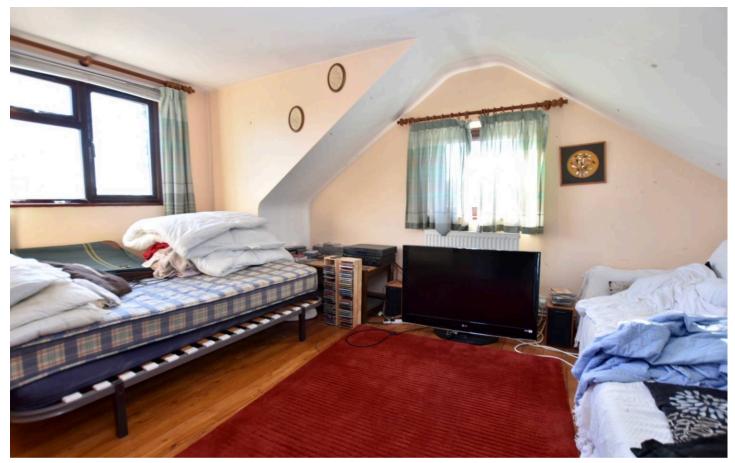

Boasting three generously sized double bedrooms, this bungalow offers versatility. There is an entrance porch which opens into a spacious hallway. The good sized lounge is to the rear of the property and opens out into a large conservatory with doors to the rear garden. The Kitchen is also at the rear of the property overlooking the garden and is a good size. The kitchen has a range of base cupboards and drawers with matching wall units.

Also on the ground floor are 2 double bedrooms and a modern bathroom.

On the first floor is another double bedroom with hits own en-suite shower room.

CarruthersandLuck SalesandLettings