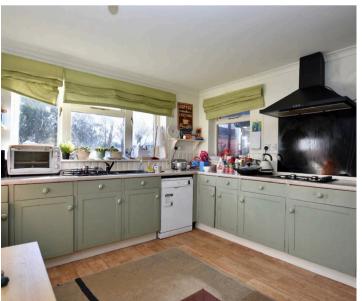

Boasting three generously sized double bedrooms, this bungalow offers versatility. There is an entrance porch which opens into a spacious hallway. The good sized lounge is to the rear of the property and opens out into a large conservatory with doors to the rear garden. The Kitchen is also at the rear of the property overlooking the garden and is a good size. The kitchen has a range of base cupboards and drawers with matching wall units.

ENTRANCE PORCH ENTRANCE HALL 9'1" x 8'9" (2.76m x 2.67m) LOUNGE 16' x 12'1" (4.88m x 3.68m) CONSERVATORY 13'4" x 10'1" (4.08m x 3.07m) KITCHEN 14'8" x 12' (4.45m x 3.66m) BEDROOM 2 12'3" x 10'7" (3.73m x 3.22m) BEDROOM 3 12' x 10' (3.66m x 3.05m) BATHROOM 8'8" x 5'10" (2.64m x 1.79m) FIRST FLOOR BEDROOM 1 14'2" x 11'10" (4.33m x 3.60m) EN-SUITE SHOWER ROOM DETACHED GARAGE Council Tax band: D