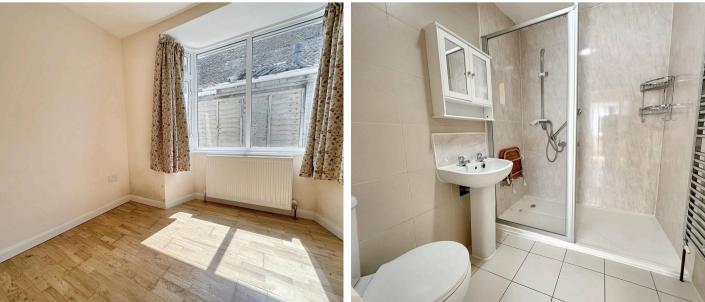

The property has a useful Entrance porch which leads to the main hallway. A spacious lounge welcomes you with an abundance of natural light and overlooks the front garden. The kitchen/breakfast room is fitted with a range of base cupboards and drawers with matching wall cupboards and has a door to a very useful Utility room. The Utility room has further storage, a gas boiler and a door to the West facing rear garden.

## 24 Cairo Avenue

Peacehaven

The bungalow has two bedrooms and a modern shower room.

Expanding on its location, the property is really nicely situated for all shops, schools and buses as well as pubs and restaurants.