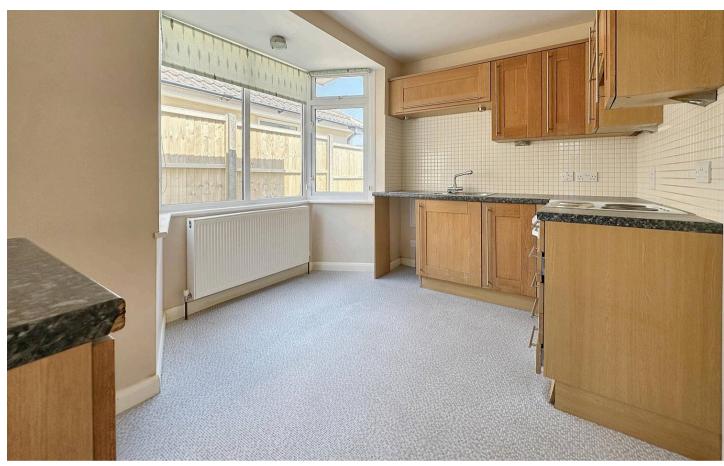

The property has a useful Entrance porch which leads to the main hallway. A spacious lounge welcomes you with an abundance of natural light and overlooks the front garden. The kitchen/breakfast room is fitted with a range of base cupboards and drawers with matching wall cupboards and has a door to a very useful Utility room. The Utility room has further storage, a gas boiler and a door to the West facing rear garden.