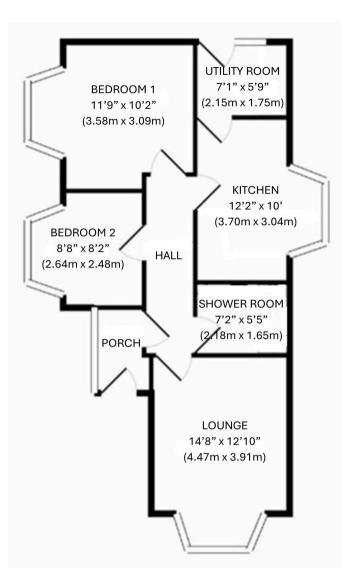

The property has a useful Entrance porch which leads to the main hallway. A spacious lounge welcomes you with an abundance of natural light and overlooks the front garden. The kitchen/breakfast room is fitted with a range of base cupboards and drawers with matching wall cupboards and has a door to a very useful Utility room. The Utility room has further storage, a gas boiler and a door to the West facing rear garden.

## 24 Cairo Avenue

Peacehaven

The bungalow has two bedrooms and a modern shower room.

Expanding on its location, the property is really nicely situated for all shops, schools and buses as well as pubs and restaurants.