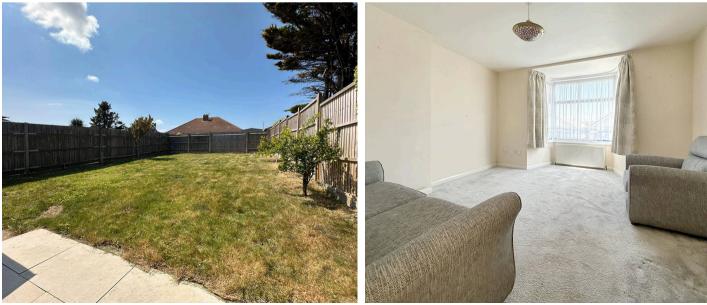

Adding to the appeal of this property is the large private West facing rear garden being mainly laid to a level lawn with a modern patio area and a large timber shed. The garden is fully enclosed and is very private. Owing to the size of the garden, the bungalow offers scope for extension.

The property has a useful Entrance porch which leads to the main hallway. A spacious lounge welcomes you with an abundance of natural light and overlooks the front garden. The kitchen/breakfast room is fitted with a range of base cupboards and drawers with matching wall cupboards and has a door to a very useful Utility room. The Utility room has further storage, a gas boiler and a door to the West facing rear garden.