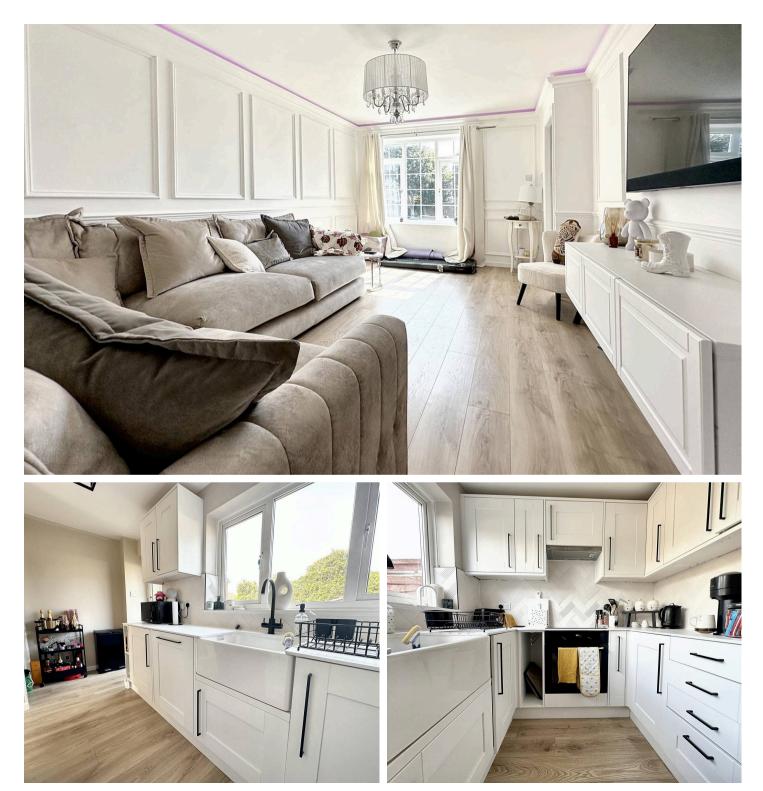

The front door leads to an entrance hall with a door to the lounge which is a bright room overlooking the front garden and has feature walls with high level LED lighting. The newly refurbished kitchen is fitted with a wide range of white 'shaker' style units with a feature butler sink and built in appliances to include a washing machine, dishwasher, fridge freezer, oven and hob. The kitchen also has an array of LED lights controlled via Alexa. The kitchen also has a deep understairs storage cupboard and a door to the rear garden.