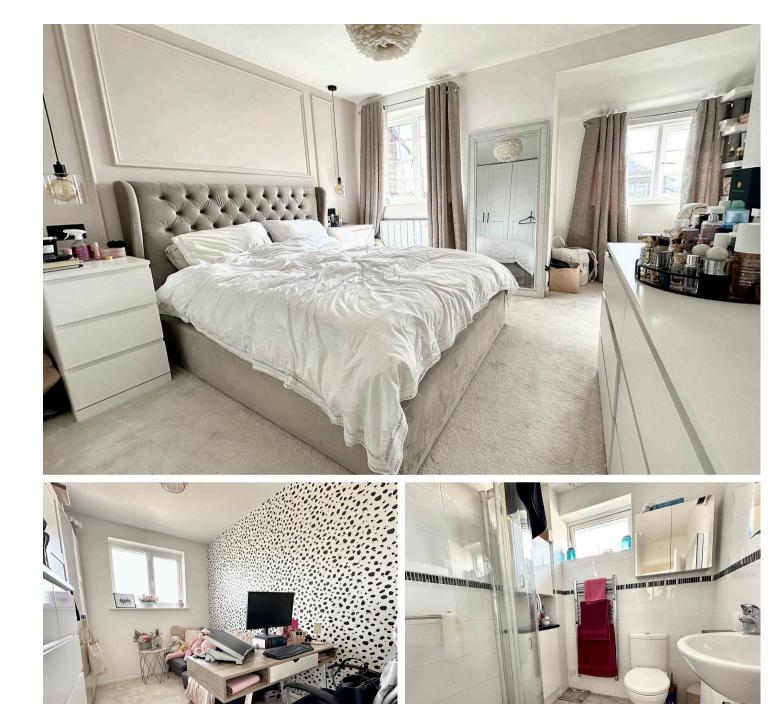

On the first floor are two good sized bedrooms, bedroom one having built in wardrobes. There is also a modern shower room.