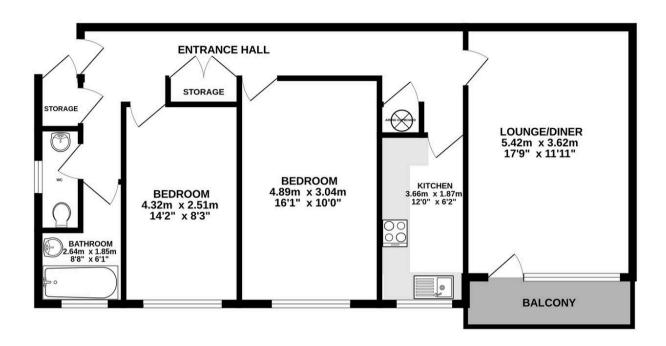

## 1ST FLOOR 74.2 sq.m. (798 sq.ft.) approx.

### 11 WESTBROOK LUSTRELLS VALE SALTDEAN BRIGHTON

#### TOTAL FLOOR AREA: 74.2 sq.m. (798 sq.ft.) approx.

Whilst severy attempt has been made to ensure the accuracy of the floorplan contained here, measurements of doors, windows, rooms and any other items are approximate and no responsibility is taken for any error, omission or mis-statement. This plan is for illustrative purposes only and should be used as such by any prospective purchaser. The services, systems and appliances shown have not been tested and no guarantee as to their operability or efficiency can be given.