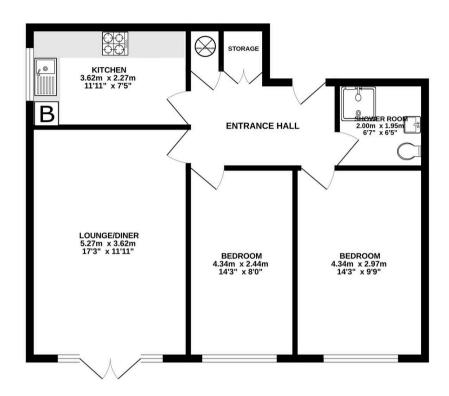

Upon entering this inviting residence, one is welcomed by a spacious entrance hall, complete with a large storage cupboard and airing cupboard, providing ample space for storage and organisation. The property boasts two generously sized double bedrooms, offering flexibility and comfort for occupants.

Council Tax band: B
Tenure: Share of Freehold

EPC: C

5 MARSDEN COURT 12 AMBLESIDE AVENUE TELSCOMBE CLIFFS PEACEHAVEN

TOTAL FLOOR AREA: 63.5 sq.m. (684 sq.ft.) approx.
Whitst every attempt has been made to ensure the accuracy of the flooring contained here, measurements of doors, window, cross and any other time are approximate and no responsibility is taken for any error, prospective purchaser. The services, systems and appliances shown have not been tested and no guarantee as to their operation of entering containing the control of the