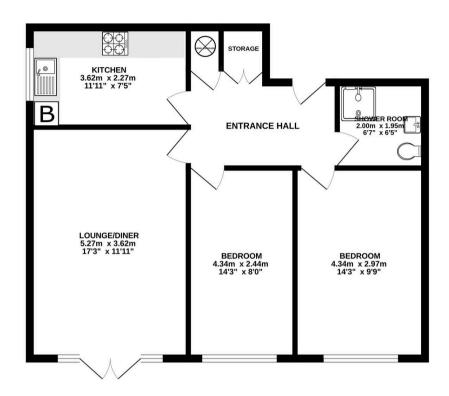

Council Tax band: B
Tenure: Share of Freehold

EPC: C

5 MARSDEN COURT 12 AMBLESIDE AVENUE TELSCOMBE CLIFFS PEACEHAVEN

TOTAL FLOOR AREA: 63.5 sq.m. (684 sq.ft.) approx.
Whitst every attempt has been made to ensure the accuracy of the flooring contained here, measurements of doors, window, cross and any other time are approximate and no responsibility is taken for any error, prospective purchaser. The services, systems and appliances shown have not been tested and no guarantee as to their operation of entering containing the control of the