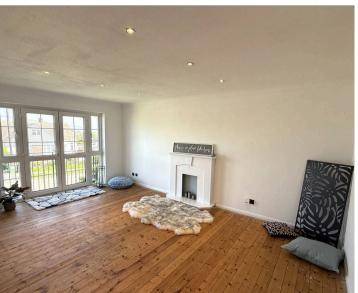

The highlight of this charming flat is the large, bright, and airy lounge/dining room, ideal for relaxing evenings and entertaining guests. The French doors open to the newly refurbished Juliette Balcony that overlooks the well maintained communal gardens and pleasant views across the picturesque seaside town. The south-facing kitchen floods the space with natural light.

## Flat 5 Marsden Court

Ambleside Avenue, Telscombe Cliffs

There are bare floorboards in the lounge/dining and bedrooms giving the lucky new owners flexibility in the bespoke design of their new home. You may like them to remain uncovered and adorned with varnish and ornate rugs, or choose to lay your own carpets or bespoke floor coverings throughout. Making this property the perfect blank canvas for those seeking convenience; flexibility and creativity in the design of their new home.