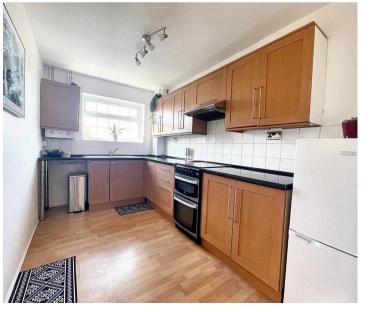

The highlight of this charming flat is the large, bright, and airy lounge/dining room, ideal for relaxing evenings and entertaining guests. The French doors open to the newly refurbished Juliette Balcony that overlooks the well maintained communal gardens and pleasant views across the picturesque seaside town. The south-facing kitchen floods the space with natural light.