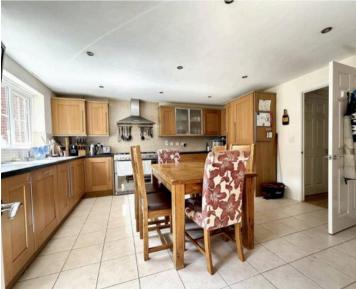

Upon entering the property, one is greeted by a spacious hallway. The generously sized lounge overlooks the front garden and has French doors to dining room with a further set of French doors to the south facing rear garden. The Kitchen/Breakfast room is again a lovely size with space for a dining table and is extensively fitted with a wide range of base cupboards and drawers and matching wall units. There are built in appliances to include a range cooker, fridge/freezer, dishwasher and washing machine. The inclusion of a ground floor cloakroom/WC adds to the practicality of the layout. A Study/6th Bedroom completes the accommodation on the ground floor.