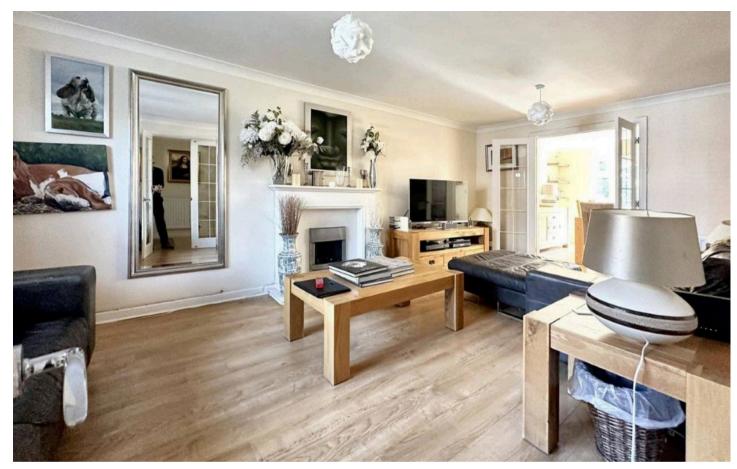

Upon entering the property, one is greeted by a spacious hallway. The generously sized lounge overlooks the front garden and has French doors to dining room with a further set of French doors to the south facing rear garden. The Kitchen/Breakfast room is again a lovely size with space for a dining table and is extensively fitted with a wide range of base cupboards and drawers and matching wall units. There are built in appliances to include a range cooker, fridge/freezer, dishwasher and washing machine. The inclusion of a ground floor cloakroom/WC adds to the practicality of the layout. A Study/6th Bedroom completes the accommodation on the ground floor.