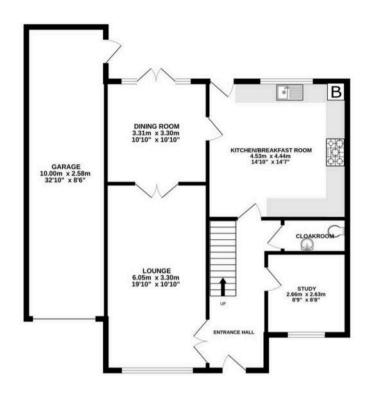

#### 40 FLINT WAY PEACEHAVEN

#### TOTAL FLOOR AREA: 163.9 sq.m. (1764 sq.ft.) approx.

Whitst every attempt has been made to ensure the accuracy of the floorplan contained here, measurements of doors, windrows, rooms and any other items, are approximate and not responsibility is taken for any entry, omission or mis-statement. This plan is for illustrative purposes only and should be used as such by any prospective purchaser. The services, systems and appliances shown have not been tested and no guaransee as to their operability or efficiency can be given.