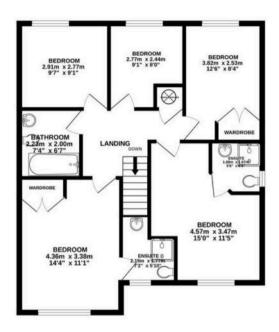

#### 40 FLINT WAY PEACEHAVEN

#### TOTAL FLOOR AREA: 163.9 sq.m. (1764 sq.ft.) approx.

Whitst every attempt has been made to ensure the accuracy of the floorplan contained here, measurements of doors, windrows, rooms and any other items, are approximate and not responsibility is taken for any entry, omission or mis-statement. This plan is for illustrative purposes only and should be used as such by any prospective purchaser. The services, systems and appliances shown have not been tested and no guaransee as to their operability or efficiency can be given.