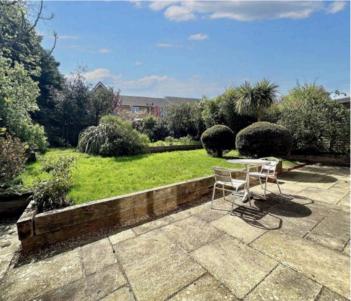

### Peacehaven

A particular feature of the house is its 50' x 40' south-facing rear garden, offering a private sanctuary for outdoor activities and relaxation and attracts the sun all day in the summer months. The house also benefits from a 33' double length garage with power and light and a door to the rear garden.