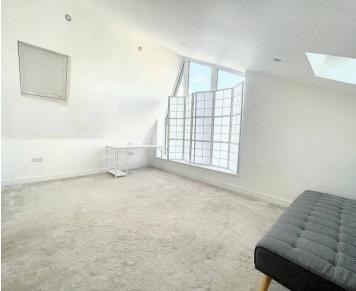

Spanning over three floors, the residence features an expansive layout, comprising six generously sized bedrooms that offer versatile living arrangements to accommodate varying needs.

The heart of the home is the modern kitchen, complete with high gloss units and a selection of built-in appliances, creating a culinary haven for all cooking enthusiasts.

EN-SUITE SHOWER ROOM/WC 9'10" into shower cubicle x 3'8" (2.99m x 1.11m)

BEDROOM 4 11'1" x 10'5" (3.37m x 3.17m)

BEDROOM 5 11'10" x 10'3" (3.60m x 3.12m)

SOUTH FACING BEDROOM 6 15'11" x 6'7" (4.86m x 2.00m)