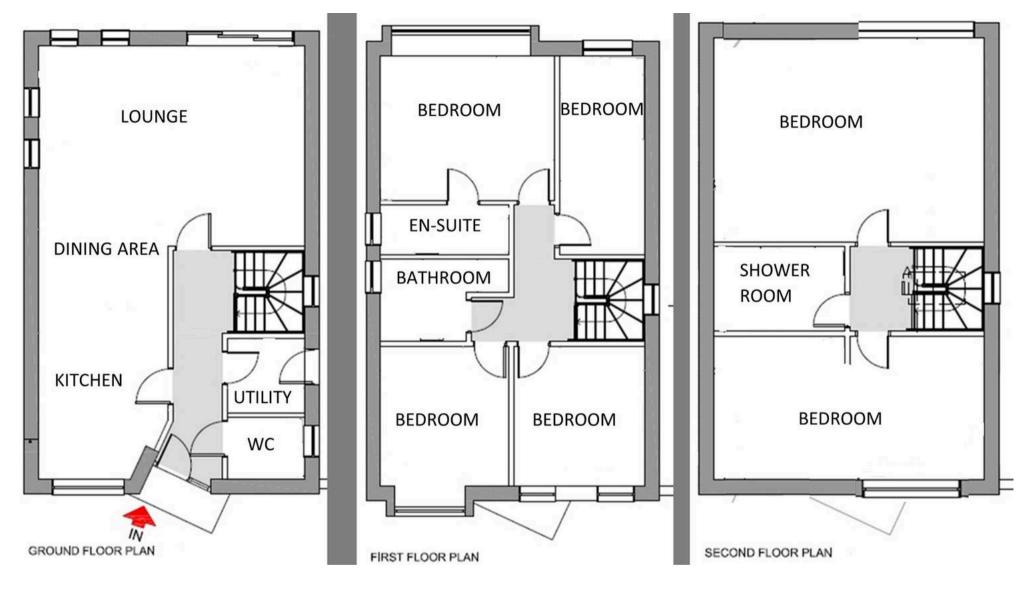

Spanning over three floors, the residence features an expansive layout, comprising six generously sized bedrooms that offer versatile living arrangements to accommodate varying needs.

The heart of the home is the modern kitchen, complete with high gloss units and a selection of built-in appliances, creating a culinary haven for all cooking enthusiasts.

The open-plan design seamlessly integrates the south-facing L-shaped lounge, kitchen, and dining area, enhancing the feeling of space and light throughout the home. Additionally, a utility room and cloakroom WC provide practicality and convenience for daily living.

### Peacehaven

SOUTH FACING LOUNGE/KITCHEN/DINING ROOM  $34'5'' \times 21'2''$  (10.50m x 6.46m)

UTILITY ROOM 6'2" x 5'9" (1.88m x 1.75m)

CLOAKROOM/WC 6'1" x 4'9" (1.85m x 1.45m)

SOUTH FACING BEDROOM 3 14'2" x 11'7" (4.33m x 3.52m)

EN-SUITE SHOWER ROOM/WC 9'10" into shower cubicle x 3'8" (2.99m x 1.11m)

BEDROOM 4 11'1" x 10'5" (3.37m x 3.17m)

BEDROOM 5 11'10" x 10'3" (3.60m x 3.12m)

SOUTH FACING BEDROOM 6 15'11" x 6'7" (4.86m x 2.00m)

BATHROOM/SHOWER ROOM/WC 10'7" into shower cubicle x 6'7" (3.22m x 2.00)

SOUTH FACING BEDROOM 1 16'4" x 15'10" (4.98m x 4.83m)

BEDROOM 2 16'4" x 11' (4.98m x 3.35m)

SHOWER ROOM/WC 6'6" x 6'6" (1.98m x 1.98m)