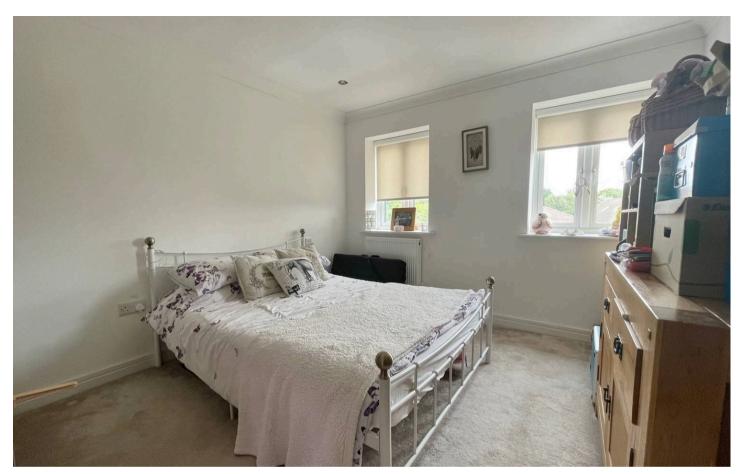

### Peacehaven

SOUTH FACING LOUNGE/KITCHEN/DINING ROOM  $34'5'' \times 21'2''$  (10.50m x 6.46m)

UTILITY ROOM 6'2" x 5'9" (1.88m x 1.75m)

CLOAKROOM/WC 6'1" x 4'9" (1.85m x 1.45m)

SOUTH FACING BEDROOM 3 14'2" x 11'7" (4.33m x 3.52m)