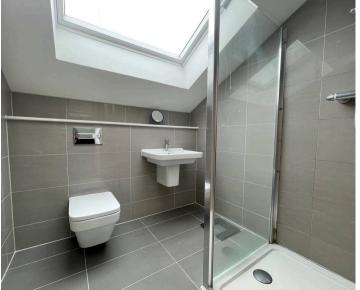

EN-SUITE SHOWER ROOM/WC 9'10" into shower cubicle x 3'8" (2.99m x 1.11m)

BEDROOM 4 11'1" x 10'5" (3.37m x 3.17m)

BEDROOM 5 11'10" x 10'3" (3.60m x 3.12m)

SOUTH FACING BEDROOM 6 15'11" x 6'7" (4.86m x 2.00m)

BATHROOM/SHOWER ROOM/WC 10'7" into shower cubicle x 6'7" (3.22m x 2.00)

SOUTH FACING BEDROOM 1 16'4" x 15'10" (4.98m x 4.83m)

BEDROOM 2 16'4" x 11' (4.98m x 3.35m)

SHOWER ROOM/WC 6'6" x 6'6" (1.98m x 1.98m)