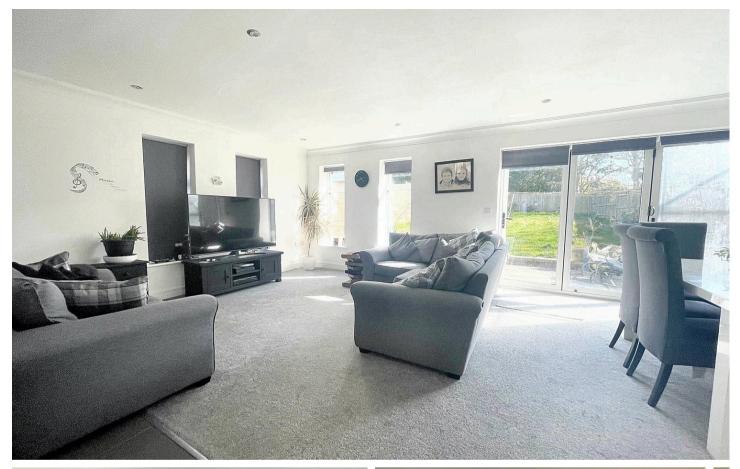

The open-plan design seamlessly integrates the south-facing L-shaped lounge, kitchen, and dining area, enhancing the feeling of space and light throughout the home. Additionally, a utility room and cloakroom WC provide practicality and convenience for daily living.

### Peacehaven

SOUTH FACING LOUNGE/KITCHEN/DINING ROOM  $34'5'' \times 21'2''$  (10.50m x 6.46m)

UTILITY ROOM 6'2" x 5'9" (1.88m x 1.75m)

CLOAKROOM/WC 6'1" x 4'9" (1.85m x 1.45m)

SOUTH FACING BEDROOM 3 14'2" x 11'7" (4.33m x 3.52m)